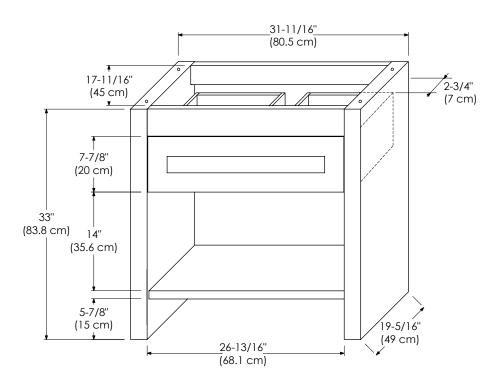

MODEL: 038131-B02 SPECIFICATION SHEET CONTEMPO COLLECTION

Frosted Glass front

Soft Close and Full Extension drawer with Dovetail Construction

Undermount glides

Extend design with Optional 12" & 18" Drawer Bridge, 15" Shelf Bridge and 35" max Bridge Panel

Optional Drawer Organizer

Matching Mirror and Medicine Cabinet

All Ronbow cabinets are made of solid hardwood or hardwood plywood and meet strict CARB Standards. No particle Board or Micro-Density Fiberboard (MDF) are used.

Available finishes: Available tops:

BLACK B02 CERAMIC SINKTOP

GLASS SINKTOP
TECHSTONE™ TOP
WIDEAPPEAL™ TOP

DRAWER

Exterior dimensions

Inner dimensions

CUTOUT FOR P-TRAP