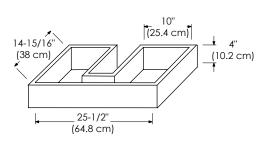

Available finishes: Available tops:

BLACK B02 CERAMIC SINKTOP

GLASS SINKTOP
TECHSTONE™ TOP
WIDEAPPEAL™ TOP

DRAWER

Exterior dimensions

Inner dimensions

CUTOUT FOR P-TRAP