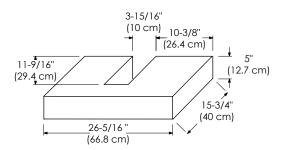

Available finishes: Available tops:

BLACK B02 CERAMIC SINKTOP

GLASS SINKTOP
TECHSTONE™ TOP
WIDEAPPEAL™ TOP

DRAWER

Exterior dimensions

Inner dimensions

CUTOUT FOR P-TRAP