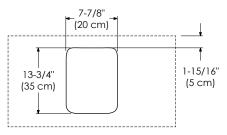

Available finishes: Available tops:

BLACK B02 CERAMIC SINKTOP

GLASS SINKTOP
TECHSTONE™ TOP
WIDEAPPEAL™ TOP

DRAWER

Exterior dimensions

Inner dimensions

CUTOUT FOR P-TRAP