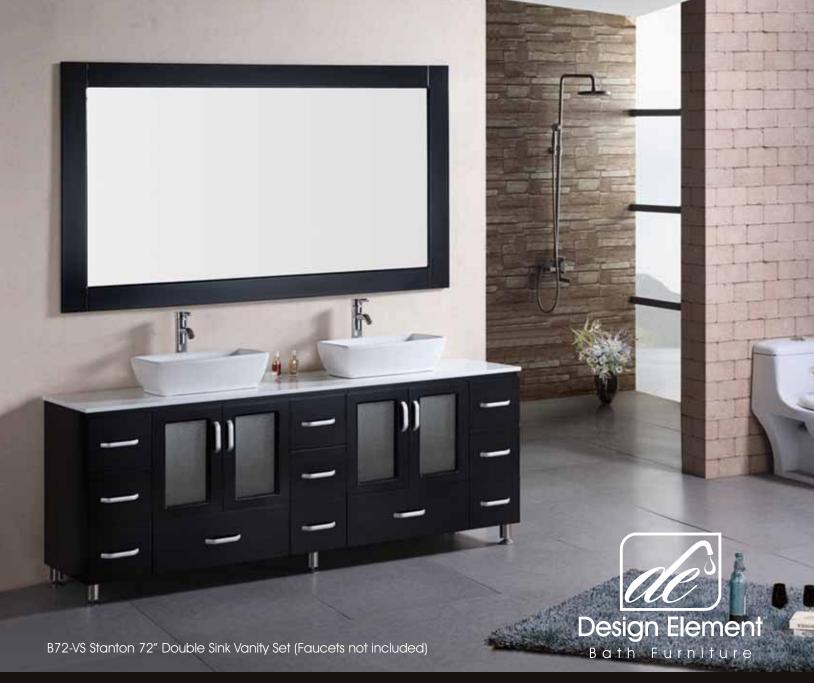

## **The Stanton Collection**

This 72" version of the Stanton vanity set has all the design and quality features of it's smaller cousins, such as solid wood cabinets and drawers, an artificial stone countertop, porcelain vessel sinks, and chromed drains and faucets. Its handsome and understated look will complement any modern bathroom, and the quality of its materials will ensure that its beauty won't fade over time. Moreover, with a generous eleven drawers and two windowed storage cabinets, this Stanton is also at the ne plus ultra of utility in its class.

## Stanton 72" Double Sink Vanity Set

## **B72-DS Product Features**

- Solid Hardwood Construction
- Drop-In Sinks
- Pop-Up Drains
- Two Windowed Cabinets
- Eleven Drawers
- Framed Mirror
- Specs: 72"W x 22"D x 34"H