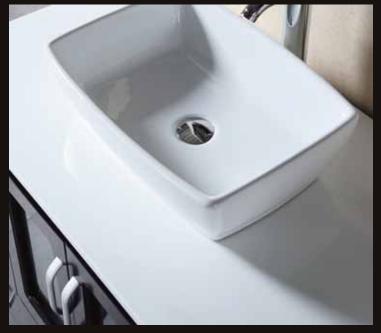

## **The Stanton Collection**

This 72" version of the Stanton vanity set has all the design and quality features of it's smaller cousins, such as solid wood cabinets and drawers, an artificial stone countertop, porcelain vessel sinks, and chromed drains and faucets. Its handsome and understated look will complement any modern bathroom, and the quality of its materials will ensure that its beauty won't fade over time. Moreover, with a generous eleven drawers and two windowed storage cabinets, this Stanton is also at the ne plus ultra of utility in its class.

## **B72-DS Product Features**

- Solid Hardwood Construction
- Drop-In Sinks
- Pop-Up Drains
- Two Windowed Cabinets
- Eleven Drawers
- Framed Mirror
- Specs: 72"W x 22"D x 34"H