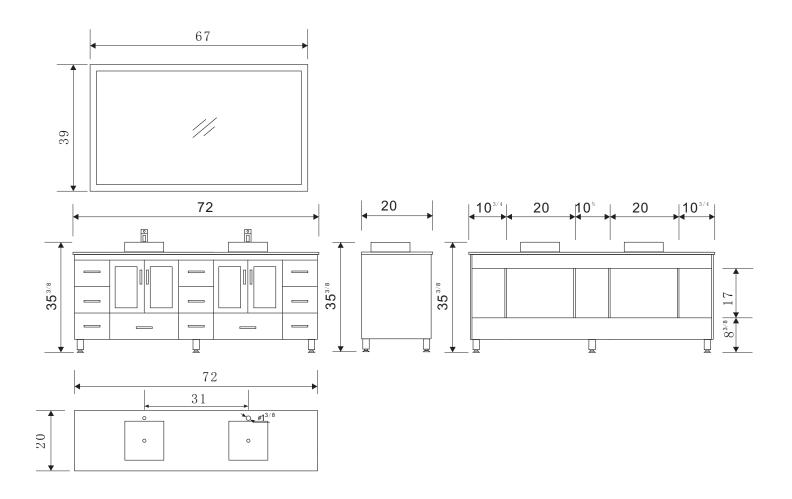

## **B72-DS Product Features**

- Solid Hardwood Construction
- Drop-In Sinks
- Pop-Up Drains
- Two Windowed Cabinets
- Eleven Drawers
- Framed Mirror
- Specs: 72"W x 22"D x 34"H