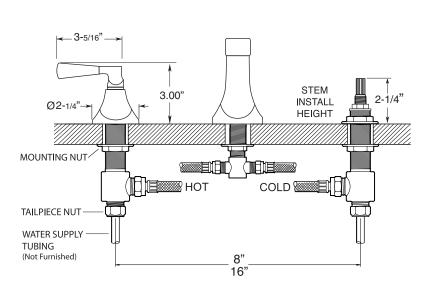

## **FEATURES:**

- All brass construction. Flexible hoses designed to be installed on 8" to 16" centers.
- Includes soft touch drain assembly with overflow P/N 18.11.052
- Lever style handles with setscrew attachment.
- 1/4-turn ceramic disc valve cartridge.
- Available in all finishes. Warranty varies according to finish selection.
- Flow restrictor in spout tee is limited to 1.5 gpm.
- Certified to meet or exceed the following codes and standards: ASME A112.18.1-2005/CSAB 125.1-2005

## Series 1900

1.196008 Harlow Widespread Lavatory Set

NOTE: Spout and valves install through 1-1/4" diameter holes

Note: Measurements are subject to change or cancellation. No responsibility is assumed for use of superseded or voided pages.