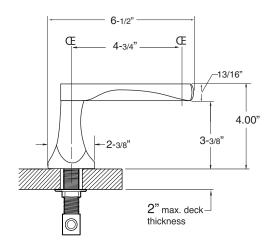

## Series 1900

1.196008 Harlow Widespread Lavatory Set

NOTE: Spout and valves install through 1-1/4" diameter holes

Note: Measurements are subject to change or cancellation. No responsibility is assumed for use of superseded or voided pages.