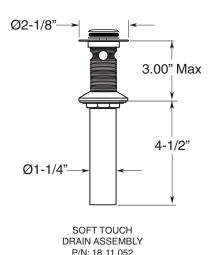

## **FEATURES:**

- All brass construction. Flexible hoses designed to be installed on 8" to 16" centers.
- Includes soft touch drain assembly with overflow P/N 18.11.052
- Lever style handles with setscrew attachment.
- 1/4-turn ceramic disc valve cartridge.
- Available in all finishes. Warranty varies according to finish selection.
- Flow restrictor in spout tee is limited to 1.5 gpm.
- Certified to meet or exceed the following codes and standards: ASME A112.18.1-2005/CSAB 125.1-2005