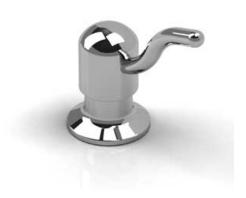

# **Descriptions**

• Brass

## Available colors

• C : Chrome

BN : Brushed nickel (PVD)SS : Stainless steel (PVD)

Sizes, models and finishes may differ from thoses presented.