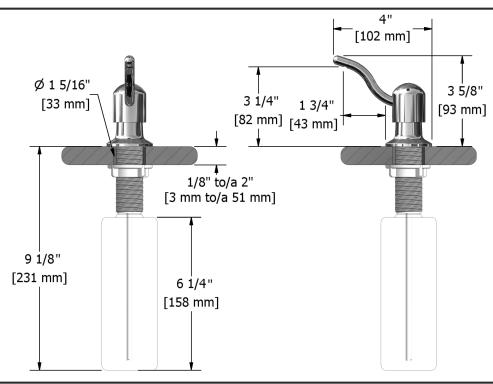

# **Specifications**

# **Descriptions**

• Brass

## Available colors

• C : Chrome

BN : Brushed nickel (PVD)SS : Stainless steel (PVD)





Sizes, models and finishes may differ from thoses presented.

#### Warranty

The Riobel inc. product carries a limited LIFETIME warranty on the finish Chrome, Gold (PVD), Brushed nickel (PVD), Night brushed (PVD), Polished nickel (PVD) and all working parts and is guaranteed from the initial date of purchase against all manufacturing defects. Other finished 1 year.

### **Customer Service**

Ontario, West Canada: 888-287-5354 Quebec, Maritimes, United States: 866-473-8442