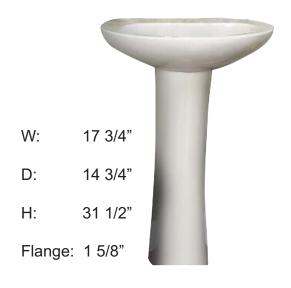

# Hampshire 450 Pedestal Lavatory

Cat. No. 3-201

## **Pedestal**

## **Features**

- ► Made of Vitreous China
- **▶** Overflow
- ► Can be Installed Using Toggle or Molly Bolts (not included)

\*For ease of installation, order one of the following:

- 1. Hangers (pair) \$4.75
- 2. Bracket (one) \$11.50