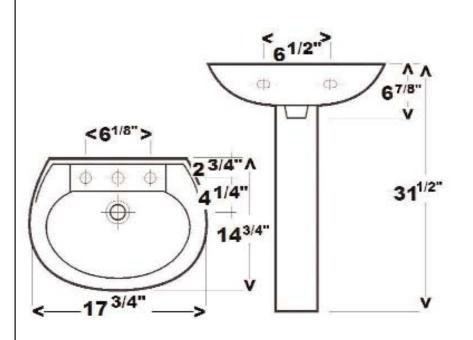

### **Interior Dimensions:**

Basin Interior: 13 3/4"W x 8 7/8"D

Basin Depth: 4 1/2"

Mount bolts height: 30"

Mount holes cc: 6 1/2"

Faucet hole: 1 1/4"

Spout hole: 1 1/8"

Dimensions of fixture are nominal and may vary within the range of tolerances established by ANSI Standard A112.19.2. Dimensions and specifications subject to change without notice.