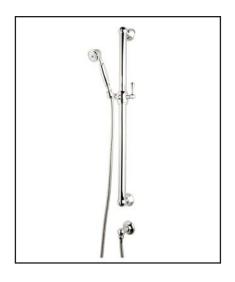

## 18" Palladian Grab Bar Set With Single-Function Handshower/Hose/Outlet

**ROHL Shower Collection** 

1281

## **FEATURES**

- Complete with the following items:
  - -1277: 18" grab bar
  - 1270/CENTR: Sliding handshower holder
  - -1105/8: Single-function handshower
  - -1295: Wall outlet -16295: 59" metal hose
- Compliant with Americans with Disabilities Act of 1990 (ADA)
- Palladian escutcheon design
- Mounting hardware included
- Solid brass construction