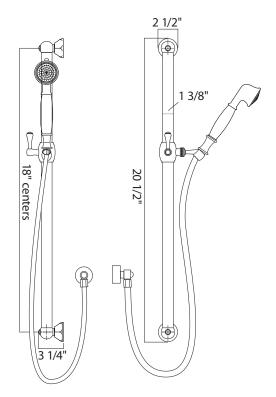

## 18" Palladian Grab Bar Set With Single-Function Handshower/Hose/Outlet

**ROHL Shower Collection** 

1281

## **FEATURES**

- Complete with the following items:
  - -1277: 18" grab bar
  - 1270/CENTR: Sliding handshower holder
  - -1105/8: Single-function handshower
  - -1295: Wall outlet -16295: 59" metal hose
- Compliant with Americans with Disabilities Act of 1990 (ADA)
- Palladian escutcheon design
- Mounting hardware included
- Solid brass construction