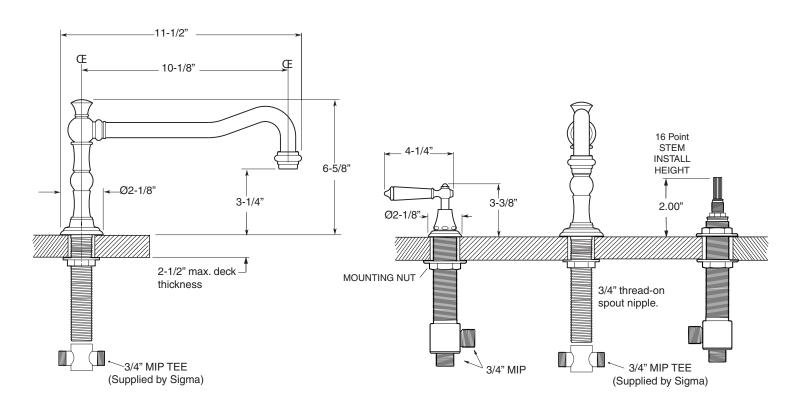

#### **FEATURES:**

- · All brass construction.
- Porcelain lever style handles with decorative screw attachment.
- 3/4" valve bodies with 1/4-turn ceramic disc valve cartridge
- Available in all finishes. Warranty varies according to finish selection.
- Certified to meet and exceed the following codes and standards: ASME A112.18.1-2005/CSAB 125.1-2005

NOTE: Spout and valves install through 1-1/4" diameter holes.
Plumber to provide 3/4" supply lines to valves

Note: Measurements are subject to change or cancellation. No responsibility is assumed for use of superseded or voided pages.