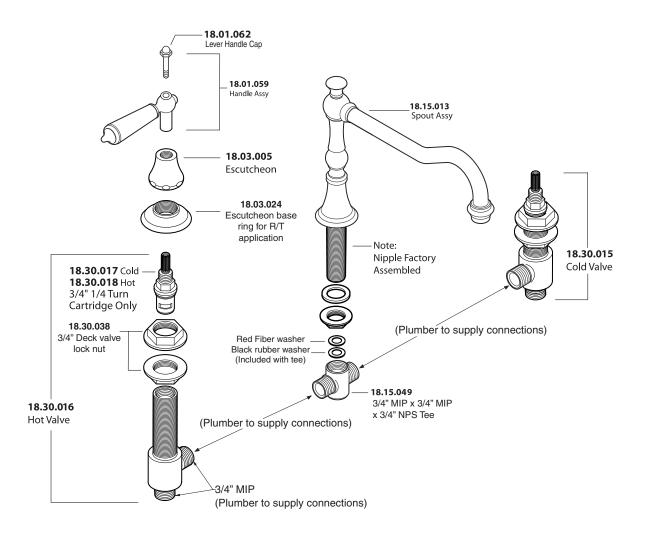

### **TechData**

## Specifications

## Series 350

Orleans Roman Tub Set 1.355777 (1.355777T - Trim only)

#### **FEATURES:**

- · All brass construction.
- Porcelain lever style handles with decorative screw attachment.
- 3/4" valve bodies with 1/4-turn ceramic disc valve cartridge
- Available in all finishes. Warranty varies according to finish selection.
- Certified to meet and exceed the following codes and standards: ASME A112.18.1-2005/CSAB 125.1-2005



NOTE: Spout and valves install through 1-1/4" diameter holes.
Plumber to provide 3/4" supply lines to valves

Note: Measurements are subject to change or cancellation. No responsibility is assumed for use of superseded or voided pages.



### Parts List

# Series 350

Orleans (Porcelain Lever) Roman Tub Set