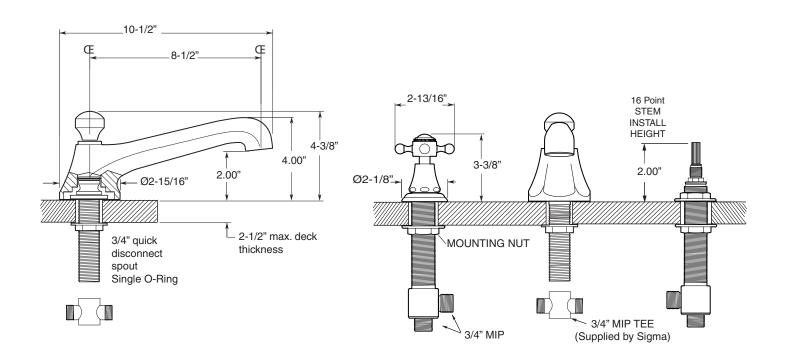

## Series 300

St. Michel Roman Tub Set 1.305577 (1.305577T - Trim Only)

NOTE: Spout and valves install through 1-1/4" diameter holes.
Plumber to provide 3/4" supply lines to valves

Note: Measurements are subject to change or cancellation. No responsibility is assumed for use of superseded or voided pages.