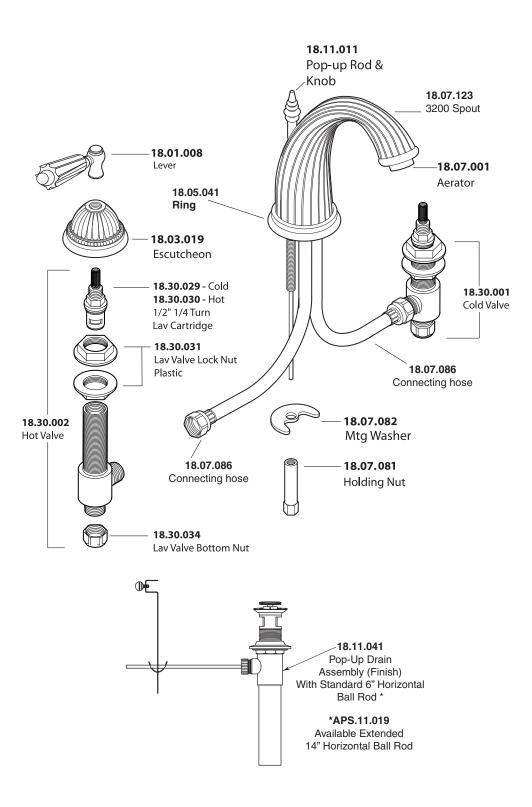

3200

1.324108 Georgian Widespread Lavatory Set

**STEM** 

1/4" INSTALL HEIGHT

#### **FEATURES:**

- All brass construction. Flexible hoses designed to be installed on 8" to 16" centers. Includes pop-up style drain assembly.
- Lever style handles with setscrew attachment.
- 1/4-turn ceramic disc valve cartridge.
- Available in all finishes. Warranty varies according to finish selection.
- Standard aerator is limited to 1.5 gpm.
- Certified to meet and exceed the following codes and standards: ASME A112.18.1-2005/CSAB 125.1-2005



**NOTE:** Spout and valves install through 1-1/4" diameter holes

Note: Measurements are subject to change or cancellation. No responsibility is assumed for use of superseded or voided pages.



### Parts List

# Series 3200

Georgian Widespread Lavatory Set



American Faucet & Coatings Corporation.