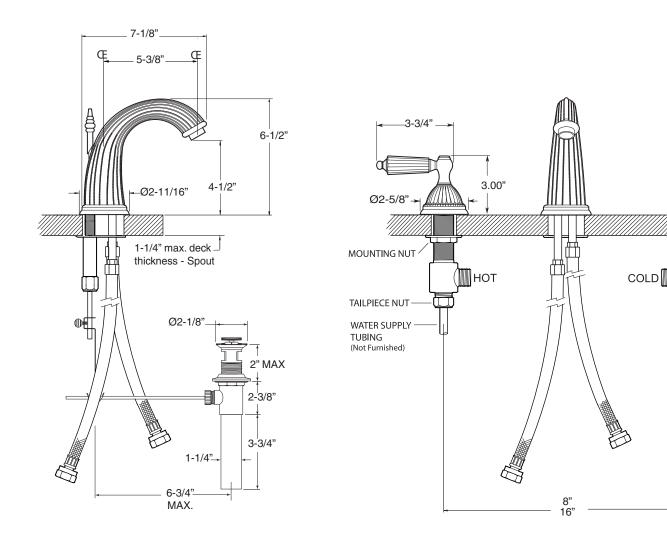

## Series 3200

1.324108 Georgian Widespread Lavatory Set

**STEM** 

1/4" INSTALL HEIGHT

#### **FEATURES:**

- All brass construction. Flexible hoses designed to be installed on 8" to 16" centers. Includes pop-up style drain assembly.
- Lever style handles with setscrew attachment.
- 1/4-turn ceramic disc valve cartridge.
- Available in all finishes. Warranty varies according to finish selection.
- Standard aerator is limited to 1.5 gpm.
- Certified to meet and exceed the following codes and standards: ASME A112.18.1-2005/CSAB 125.1-2005

**NOTE:** Spout and valves install through 1-1/4" diameter holes

Note: Measurements are subject to change or cancellation. No responsibility is assumed for use of superseded or voided pages.