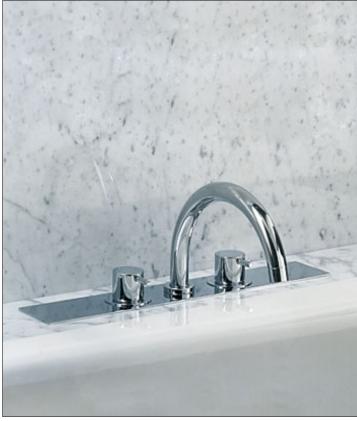

## BK8

Project:

Two-handle mixer with swivel spout for bath filling. Complete with adjustable bracket and water collection box. BK8 UP = Plumbed part, fixing bracket and water collection box. BK8 AP = Trim parts.