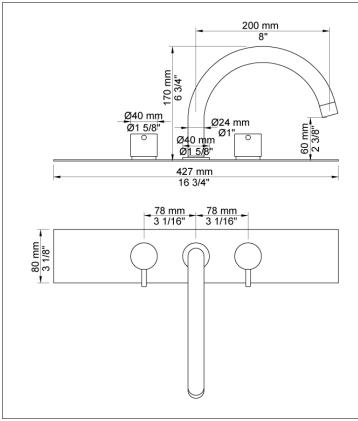

## BK8

Project:

Two-handle mixer with swivel spout for bath filling. Complete with adjustable bracket and water collection box. BK8 UP = Plumbed part, fixing bracket and water collection box. BK8 AP = Trim parts.