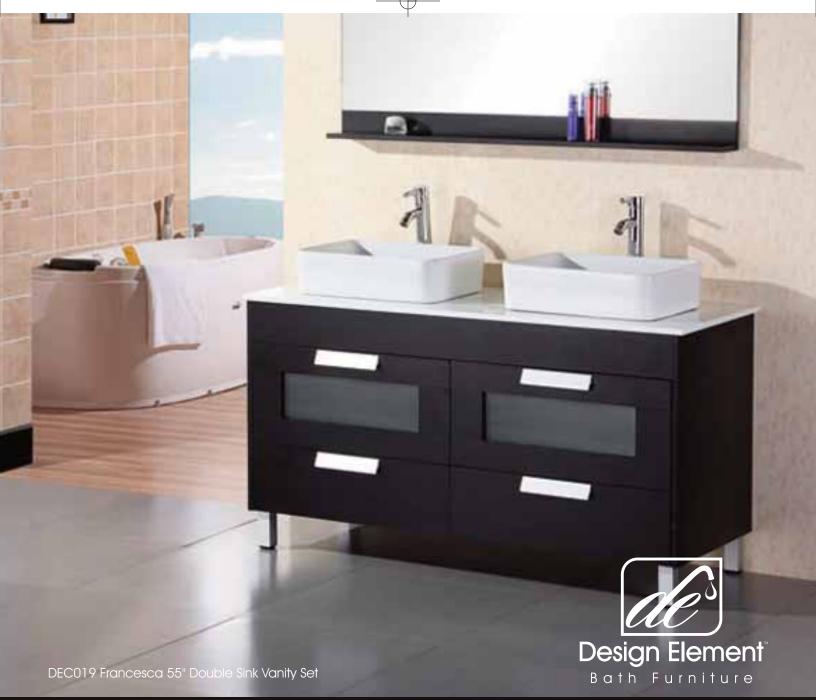

## The Designer's Pick Collection

The rich black wood cabinet of the Franchesca Double Sink Vanity, is a beautiful contemporary touch to any bathroom. Two ceramic sinks nest atop a composite stone countertop and a solid waterproofed cabinet constructed of birch frame, hardwood paneling that will withstand years of use.

## Francesca 55" Double Sink Vanity Set

## **DEC019 Product Features**

- Solid Hardwood Construction
- Black wood cabinet base
- Composite stone counter top (Pure white Smooth surface) wall
- Mirror with matching shelf
- Two designer ceramic sinks
- Chrome polished faucet pop up drain
- Vanity set available in white and wenge colors
- Great contemporary design
- Dimension:55 x 22 x 34( W X D X H )