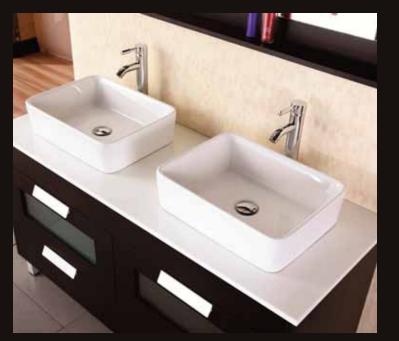

## The Designer's Pick Collection

The rich black wood cabinet of the Franchesca Double Sink Vanity, is a beautiful contemporary touch to any bathroom. Two ceramic sinks nest atop a composite stone countertop and a solid waterproofed cabinet constructed of birch frame, hardwood paneling that will withstand years of use.

## **DEC019 Product Features**

- Solid Hardwood Construction
- Black wood cabinet base
- Composite stone counter top (Pure white Smooth surface) wall
- Mirror with matching shelf
- Two designer ceramic sinks
- Chrome polished faucet pop up drain
- Vanity set available in white and wenge colors
- Great contemporary design
- Dimension:55 x 22 x 34( W X D X H )