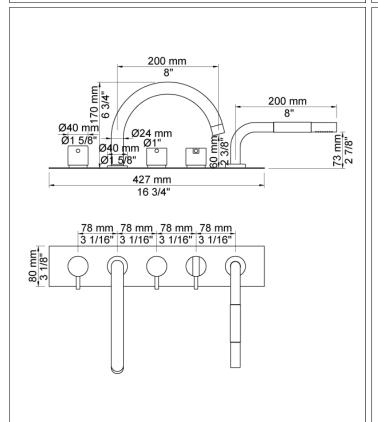

## **BK13**

Project:

Two-handle mixer with swivel spout for bath filling and mixer with hand shower.

Complete with mounting bracket and water collection box.

BK13 UP = Plumbed part, fixing bracket and water collection box.

BK13 AP = Trim parts.

|      | Bar:    | 1,0  | 2,0  | 3,0  | 4,0  | 5,0  |
|------|---------|------|------|------|------|------|
| 090E | (l/min) | 14,4 | 20,4 | 25,0 | 28,9 | 30,0 |
| T1   | (l/min) | 5,8  | 8,2  | 10,0 | 11,6 | 12,9 |