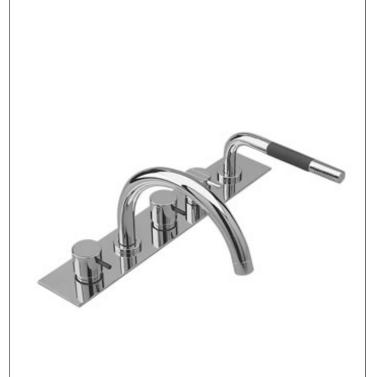

## **BK13**

Project:

Two-handle mixer with swivel spout for bath filling and mixer with hand shower.

Complete with mounting bracket and water collection box.

BK13 UP = Plumbed part, fixing bracket and water collection box.