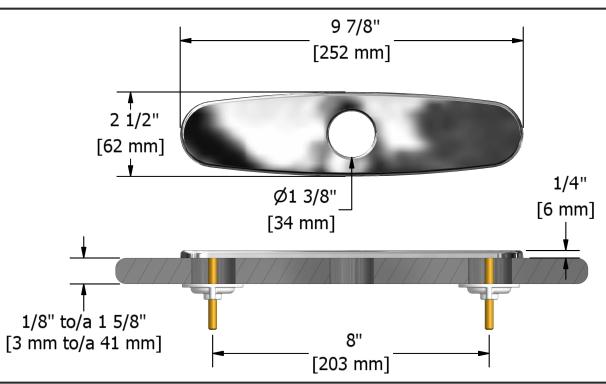

# **Specifications**

## **Descriptions**

- Attach kit
- Brass
- MO101, MO201, ML101, ML201, ED101, ED601, BO501, BO601, BO701, CY101, CY601, BI101 and BI201

## **Available colors**

- C: Chrome
- BN : Brushed nickel (PVD)
- SS : Stainless steel (PVD)





Sizes, models and finishes may differ from thoses presented.

#### Warranty

The Riobel inc. product carries a limited LIFETIME warranty on the finish Chrome, Gold (PVD), Brushed nickel (PVD), Night brushed (PVD), Polished nickel (PVD) and all working parts and is guaranteed from the initial date of purchase against all manufacturing defects. Other finished 1 year.

### **Customer Service**

Ontario, West Canada: 888-287-5354 Quebec, Maritimes, United States: 866-473-8442