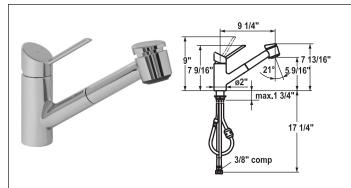

## **KWC EDGE**

9 1/4" 7 13/16" max.1 3/4" 17 1/4" 3/8" comp

Finish Item No.

10.021.033.000 A 9 1/4"

10.021.033.127

A 9 1/4"

chrome

splendure™ stainless steel

## Kitchen

Single-lever mixer

- pull-out spray
- up to 27 1/16" pull-out length
- with lockable regular spray
- automatic diverter reset
- hose guide, swiveling 130°
- KWC 3.5 cartridge with ceramic discs
- flow rate and temperature continuously variable
- temperature limitation
- flexible connection hoses 3/8" compression
- fastening by means of threaded sleeve M33 x 1.5
- mounting hole size ø1 ¾"

Item No. Finish

10.021.033.000 LL A 9 1/4", with long lever 10.021.033.127 LL

A 9 1/4", with long lever

chrome

splendure™ stainless steel

Flow rate 1.8 gpm (60 psi)