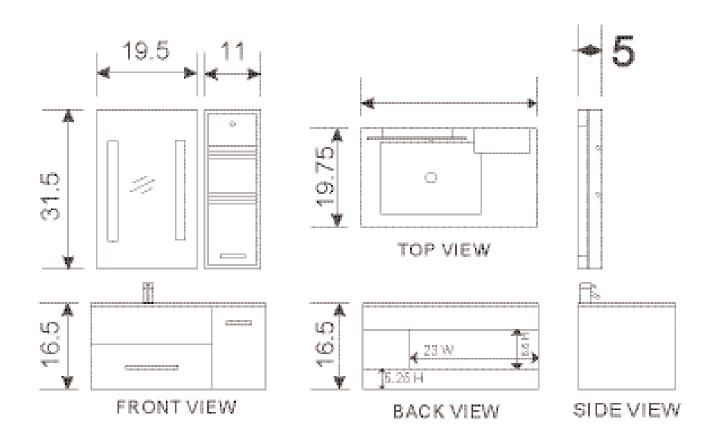

## **DEC1107 Product Features**

- Solid Hardwood Construction
- Toffee Finish
- Tempered Glass Countertop
- Pre-attached Glass Under-Mount Sink
- Mirror and Hanging Wall Cabinet with Shelves Included
- Chrome Pop-Up Drain
- Soft-Closing Single-Door Cabinet
- One Functional Pull-Out Drawer
- Satin Nickel Finish Hardware
- Size: 35"W x 19.75"D x 16.75"H