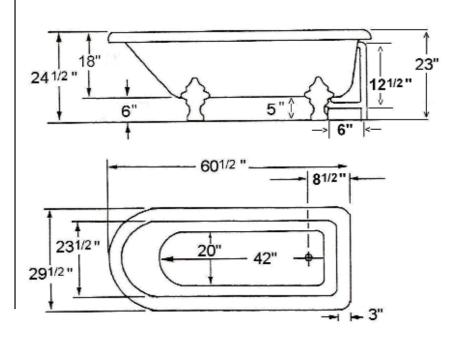

# DOUBLE ACRYLIC ROLL TOP TUB

Cat. No. ADTR60

- L: 60 1/2"
- W: 29 1/2"
- H: 23" (from floor)
  - 18" (from bottom of tub)

The following is recomended for ADTR60 tubs •Tub wall-mounted faucets •Double offset bath supplies: Part# 5576 •Leg tub drain: Part# 5599

Do not use with rigid, freestanding supplies

All ATR60 tubs have 3 3/8" centers in tub wall.

Dimensions are nominal and specifications subject to change without notice.