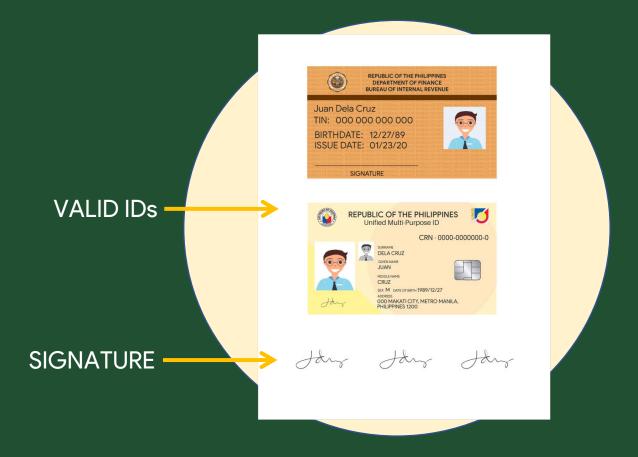

Fill out the application forms set

Prepare a copy of 2 valid IDs, signed 3 times. Signature on the ID and on paper must match.

TIN ID

**UMID** 

PHILIPPINE PASSPORT

PRC ID

**DRIVERS LICENSE** 