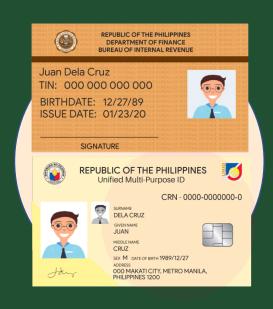

Fill out the application forms set

Prepare a copy of 2 valid IDs, signed 3 times. Signature on the ID and on paper must match.

TIN ID

**UMID** 

PHILIPPINE PASSPORT

PRC ID

**DRIVERS LICENSE** 