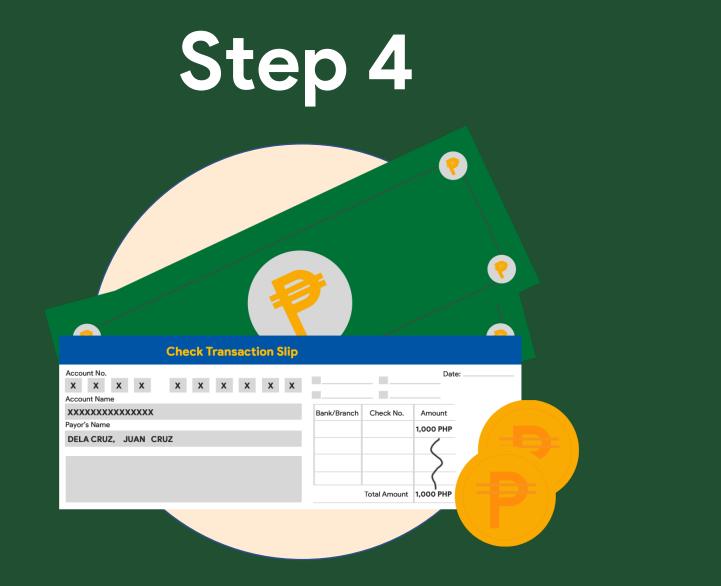

|

Additional Requirements for minors (In-Trust For) Accounts: Photocopied PSA Birth Certificate



**R** A

Μ

Ρ

**VER** 

Fund your investment through cash deposit, check, or remittance.



Minimum amount for initial funding is 1,000PHP

#### **ATRAM Philippine Balanced Fund, Inc.**

| Bank                                 | Account Number   |
|--------------------------------------|------------------|
| Bank of the Philippine Islands (BPI) | C/A 0281-0445-67 |
| BDO Unibank                          | S/A 212-006-6465 |
| Citibank                             | S/A 5756948018   |



Minimum amount for initial funding is 1,000PHP

#### ATRAM Philippine Equity Opportunity Fund, Inc.

| Bank                                 | Account Number   |
|--------------------------------------|------------------|
| Bank of the Philippine Islands (BPI) | C/A 0281-0445-32 |
| BDO Unibank