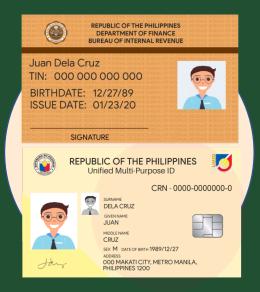

#### Fill out the application forms set

31

Prepare a copy of 2 valid IDs, signed 3 times. Signature on the ID and on paper must match.