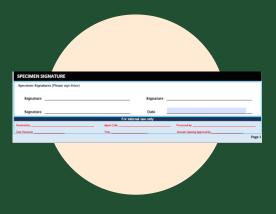

## Step 2

Data Privacy Form Investment Application Forms Account Opening Form

3 copies of Specimen Signatures Client Suitability Assessment

#### Fill out the application forms set

31

Prepare a copy of 2 valid IDs, signed 3 times. Signature on the ID and on paper must match.