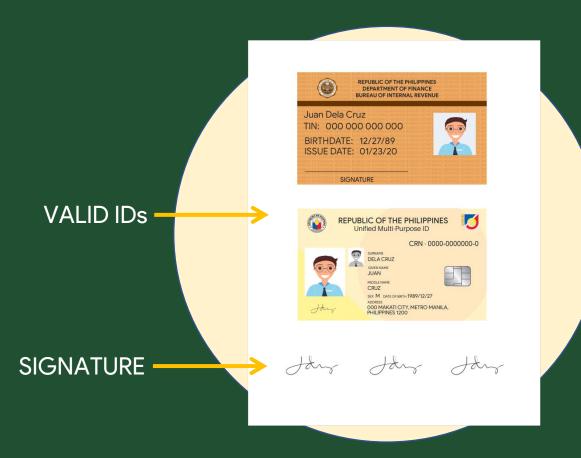

#### Fill out the application forms set

31

Prepare a copy of 2 valid IDs, signed 3 times. Signature on the ID and on paper must match.