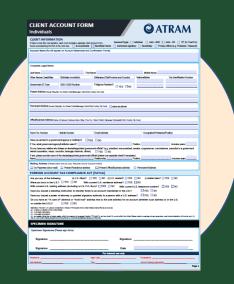

## Step 2

Data Privacy Form Investment Application Forms Account Opening Form

3 copies of Specimen Signatures Client Suitability Assessment

#### Fill out the application forms set

31

Prepare a copy of 2 valid IDs, signed 3 times. Signature on the ID and on paper must match.