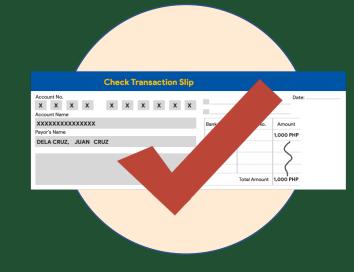

| S/A 212-006-6686 |
| Citibank                             | S/A 075689006    |



Minimum amount for initial funding is 1,000PHP

#### ATRAM Alpha Opportunity Fund, Inc.

| Bank                                 | Account Number   |
|--------------------------------------|------------------|
| Bank of the Philippine Islands (BPI) | C/A 0281-0445-59 |
| BDO Unibank                          | S/A 212-006-7860 |
| Citibank                             | S/A 5757369011   |



Minimum amount for initial funding is 1,000PHP

#### ATRAM AsiaPlus Equity Fund, Inc.

| Bank        | Account Number |
|-------------|----------------|
| BDO Unibank | 1049-0013-1744 |

#### ATRAM Total Return Dollar Bond Fund, Inc.

Bank BDO Unibank Account Number 1049-0013-1744

## Step 5









Originally-signed application forms

#### Copy of Valid IDs

#### Proof of payment

Submit the originally-signed application forms, copy of IDs and proof of payment to Rampver Financials office for validation and processing.



## **Rampver Financials**

8<sup>th</sup> Floor PDCP Bank Centre, V.A Rufino Cor. L.P Leviste Sts., Salcedo Village, Makati City. 8894-1811 | 8812-1995 info@rampver.com





You will receive your confirmation email with your account number within I-2 banking days after processing. You will also receive a quarterly Statement of Account for monitoring purposes.

## **Congratulations!**





You are now an ATRAM mutual fund investor. You may now top-up your investment anytime!



- Check/deposit must be payable to the fund of your choice
   (i.e "ATRAM Alpha Opportun