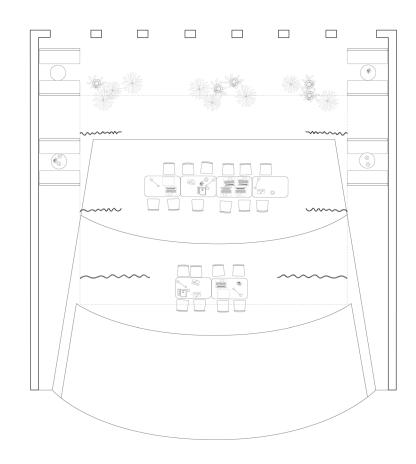

Dining room / stage

Local inhabitants
16 occupants

0 2m

Dining room / stage

Diaspora 80 occupants

0 2m

Dining room / stage

Theatre performers 40 occupants