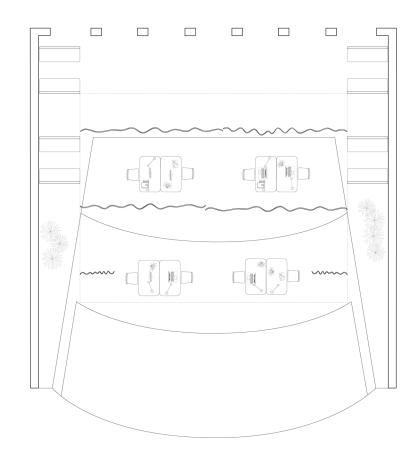

0 2m

8

Living room / social space / rehearsal space

Local inhabitants 8 occupants

0 2m

Living room / social space / rehearsal space

Diaspora 35 occupants

0 2m

Living room / social space / rehearsal space

Theatre performers 16 occupants

0 2m

Courtyard / rehearsal space

Local inhabitants
14 occupants

0 2m

Courtyard / rehearsal space

Diaspora