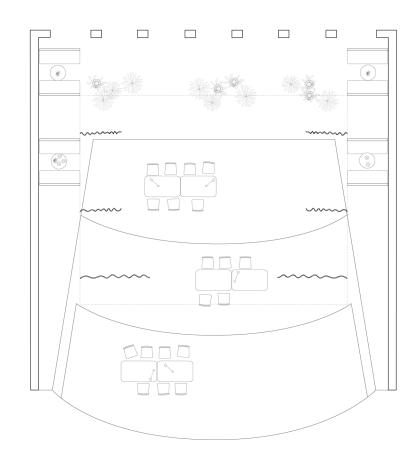

Dining room / stage

Local inhabitants
16 occupants

0 2m

Dining room / stage

Diaspora 80 occupants

0 2m

Dining room / stage

Theatre performers 40 occupants