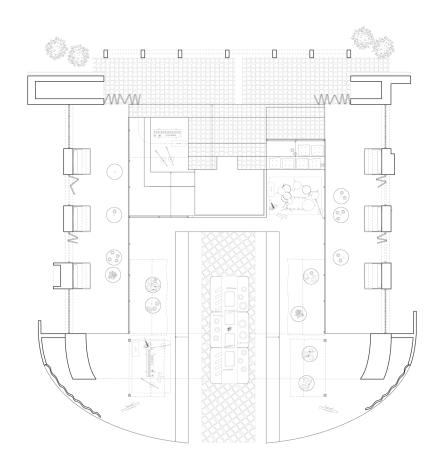

0 2m

8

Living room / social space / rehearsal space

Local inhabitants 8 occupants

0 2m

Living room / social space / rehearsal space

Diaspora 35 occupants

0 2m

Living room / social space / rehearsal space

Theatre performers 16 occupants

0 2m

Courtyard / rehearsal space

Local inhabitants
14 occupants

0 2m

Courtyard / rehearsal space

Diaspora