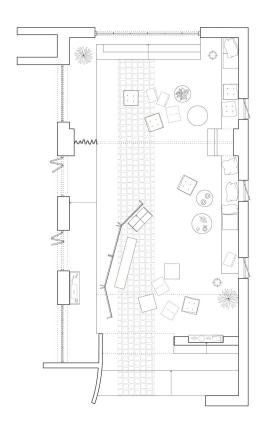

0 2m

8

Living room / social space / rehearsal space

Local inhabitants 8 occupants

0 2m

Living room / social space / rehearsal space

Diaspora 35 occupants

0 2m

Living room / social space / rehearsal space

Theatre performers 16 occupants

0 2m

Courtyard / rehearsal space

Local inhabitants
14 occupants

0 2m

Courtyard / rehearsal space

Diaspora