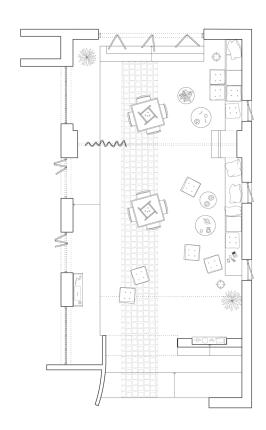

0 2m

8

Living room / social space / rehearsal space

Local inhabitants 8 occupants

0 2m

Living room / social space / rehearsal space

Diaspora 35 occupants

0 2m

Living room / social space / rehearsal space

Theatre performers 16 occupants

0 2m

Courtyard / rehearsal space

Local inhabitants
14 occupants

0 2m

Courtyard / rehearsal space

Diaspora