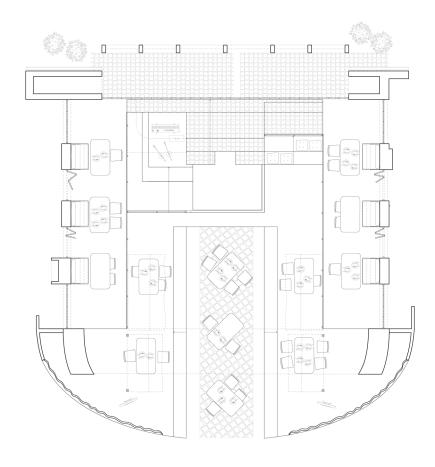

Dining room / stage

Local inhabitants
16 occupants

0 2m

Dining room / stage

Diaspora 80 occupants

0 2m

Dining room / stage

Theatre performers 40 occupants