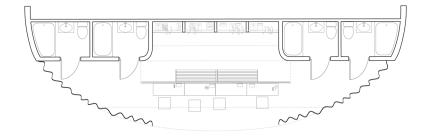

Dressing room

Diaspora

8 occupants

0 2m

Dressing room

Theatre performers 16 occupants

0 2m

Study / meeting room