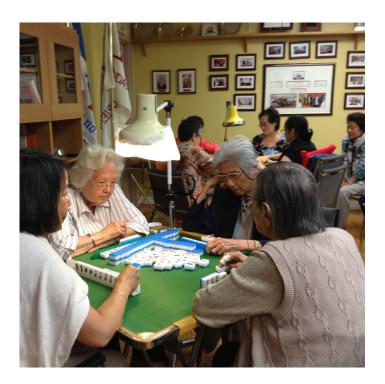

Dining room / stage

Local inhabitants
16 occupants

0 2m

Dining room / stage

Diaspora 80 occupants

0 2m

Dining room / stage

Theatre performers 40 occupants