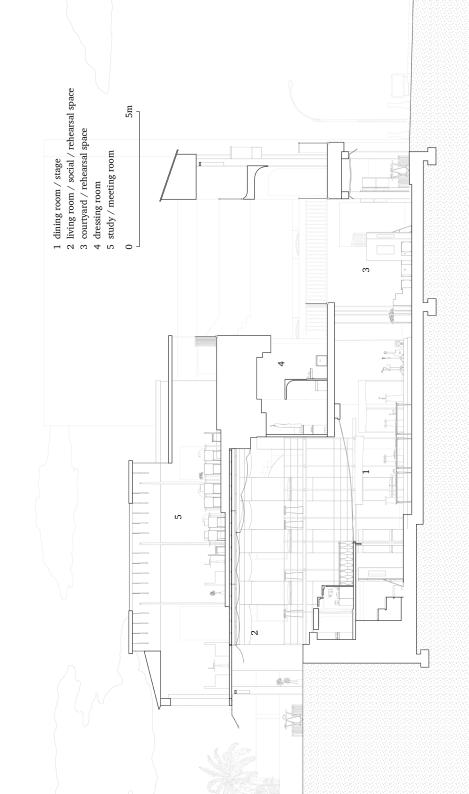

Dining room / stage

Local inhabitants
16 occupants

0 2m

Dining room / stage

Diaspora 80 occupants

0 2m

Dining room / stage

Theatre performers 40 occupants

0 2m

8

Living room / social space / rehearsal space

Local inhabitants 8 occupants

0 2m

Living room / social space / rehearsal space

Diaspora 35 occupants

0 2m

Living room / social space / rehearsal space

Theatre performers 16 occupants

0 2m

Courtyard / rehearsal space

Local inhabitants
14 occupants

0 2m

Courtyard / rehearsal space

Diaspora

18 occupants

0 2m

Courtyard / rehearsal space

Theatre performers 26 occupants

0 2m

Dressing room

Local inhabitants
4 occupants

0 2m

Dressing room

Diaspora

8 occupants

0 2m

Dressing room

Theatre performers 16 occupants

0 2m

Study / meeting room

Local inhabitants
4 occupants

0 2m

Study / meeting room

Diaspora 20 occupants

0 2m

Study / meeting room

Theatre performers 10 occupants

0 2m