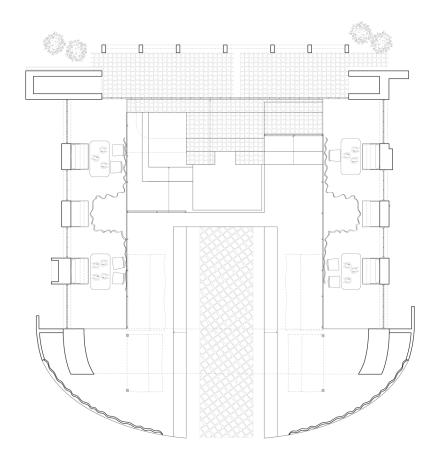

Dining room / stage

Local inhabitants
16 occupants

0 2m

Dining room / stage

Diaspora 80 occupants

0 2m

Dining room / stage

Theatre performers 40 occupants

0 2m

8

Living room / social space / rehearsal space

Local inhabitants 8 occupants

0 2m

Living room / social space / rehearsal space

Diaspora 35 occupants

0 2m