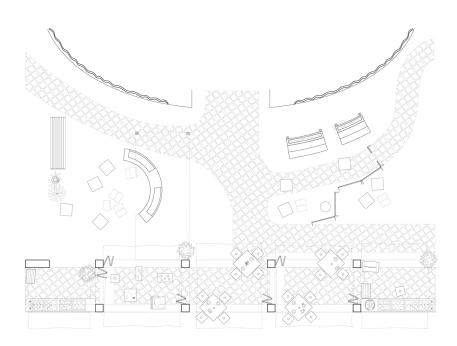

Dining room / stage

Local inhabitants
16 occupants

0 2m

Dining room / stage

Diaspora 80 occupants

0 2m

Dining room / stage

Theatre performers 40 occupants