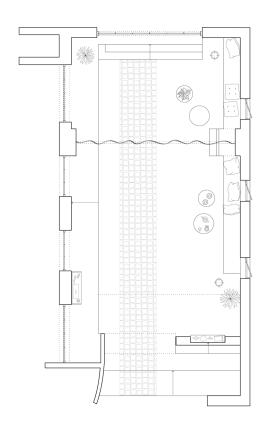

0 2m

8

Living room / social space / rehearsal space

Local inhabitants 8 occupants

0 2m

Living room / social space / rehearsal space

Diaspora 35 occupants

0 2m

Living room / social space / rehearsal space

Theatre performers 16 occupants

0 2m

Courtyard / rehearsal space

Local inhabitants
14 occupants

0 2m

Courtyard / rehearsal space

Diaspora