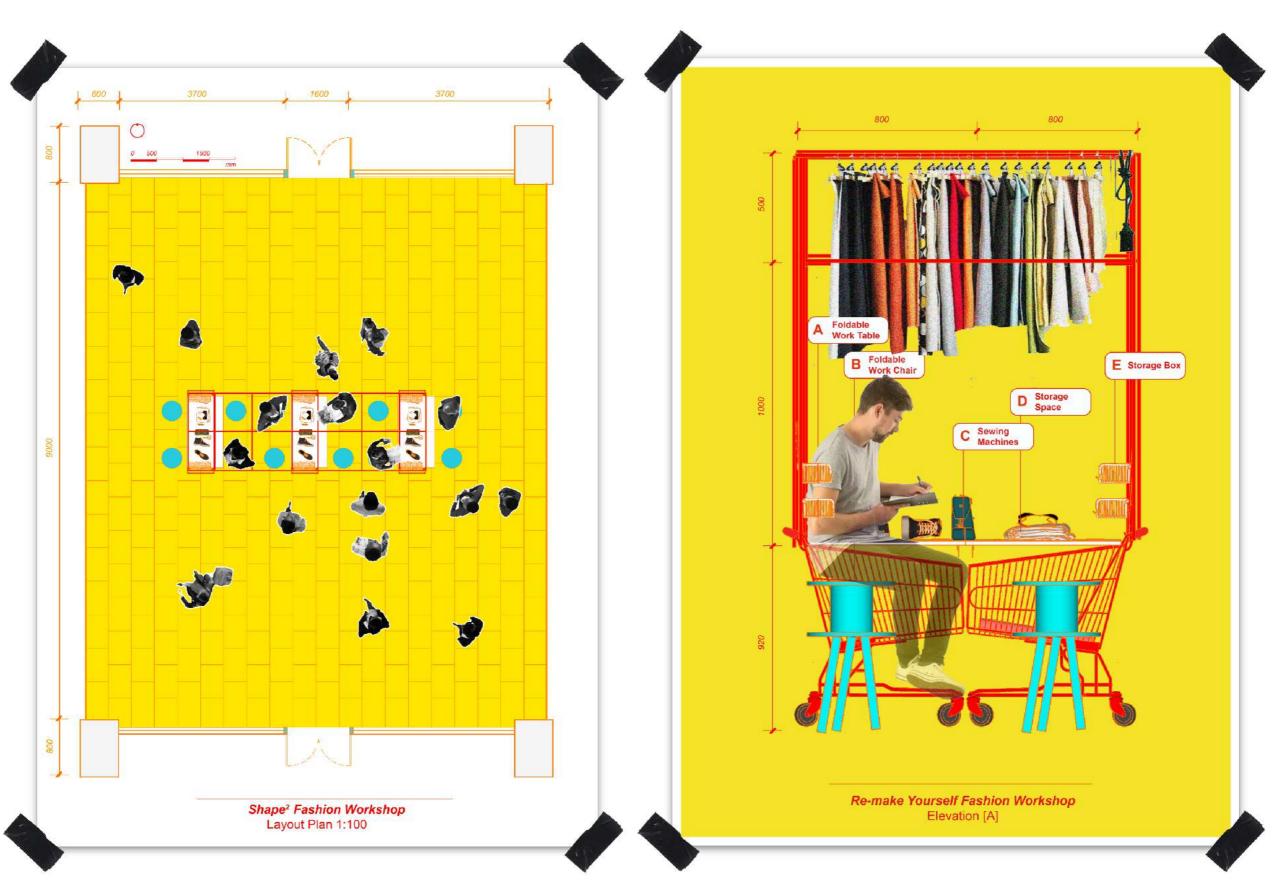

**M&S Foodhall In Beacon** Two different types of shopping carts

**Shopping Trolly Waste in Beacon Center** 

Second-hand Shopping Trolly

**Second-hand Shopping Trolly** 

The Beacon

**Design Development**1:40 Sketch Models Development Process

Material Waste Tests Experiment With Waste

Material Waste Tests Stool: Material & Design

Material Waste Tests
Table Surface: Material & Design

Material Waste Tests
Table Surface: Material & Design

**Model - Shape2 Fashion Workshop** Stop A\_1:10 Scale