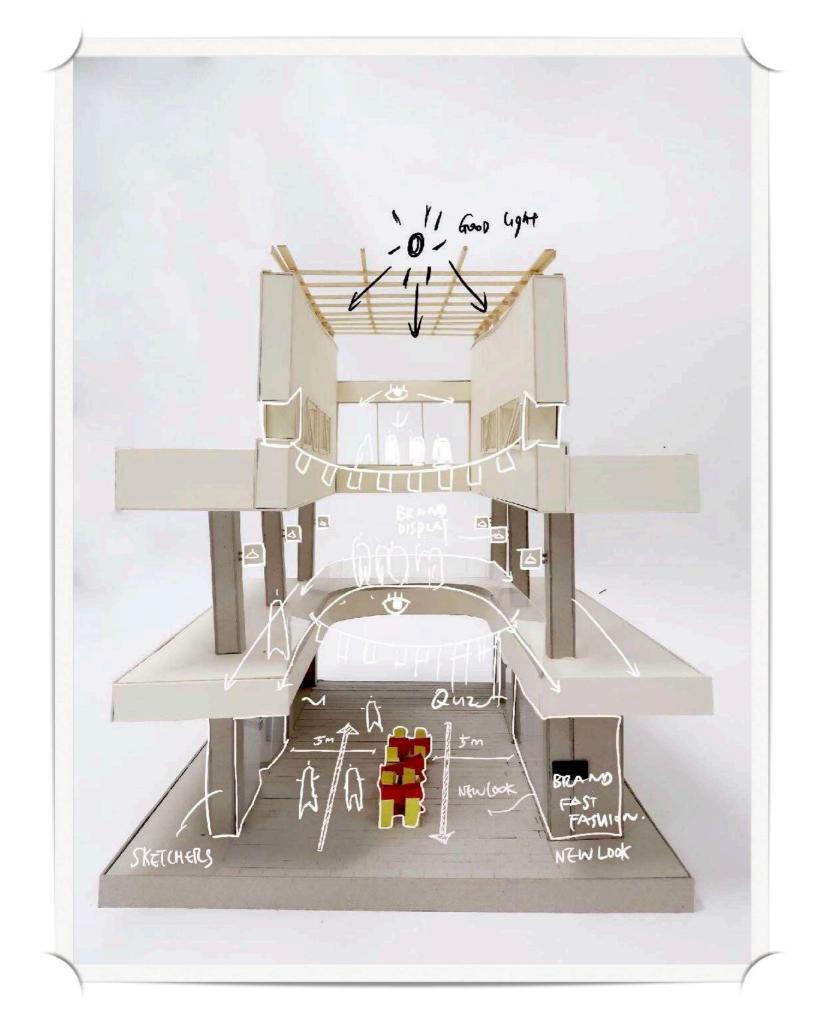

**Location Analysis - Beacon Center** Plan / Section

Site Model Section A - Beacon Center 1:40 Scale

"Re-Make Your Self"

How The Design Process For Fashion Design RCA Fashion Design Studio

**Re-Make Outlets**Fast Fashion Reuse

Material Waste Tests Experiment With Waste

Material Waste Tests Stool: Material & Design

Material Waste Tests
Table Surface: Material & Design

Material Waste Tests
Table Surface: Material & Design

**Model - Shape2 Fashion Workshop** Stop A\_1:10 Scale

Shape2 Fashion Workshop
Perspective B

**Shape2 Fashion Workshop** Perspective B

Shape2 Fashion Catwalk Layout Plan / Elevation