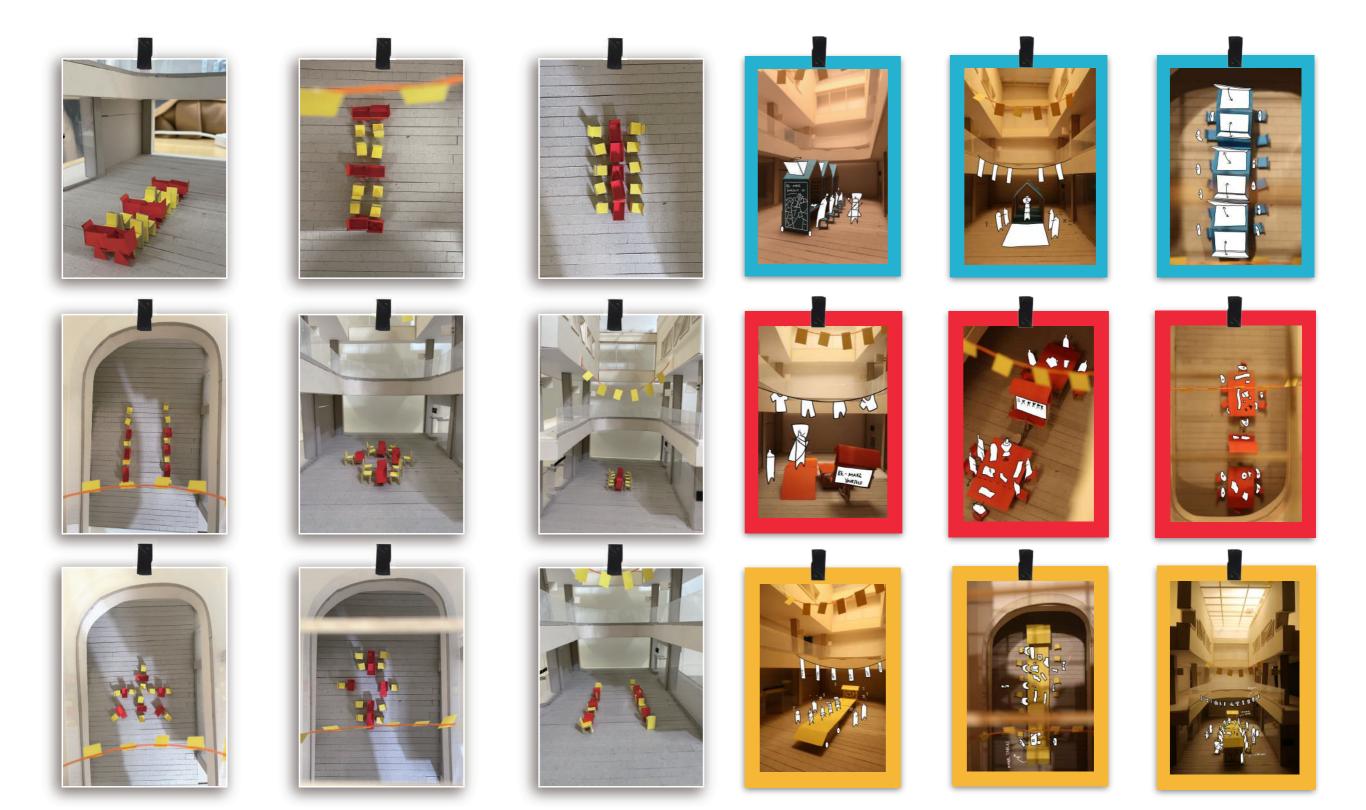

Material Waste Tests Experiment With Waste

Material Waste Tests Stool: Material & Design

Material Waste Tests
Table Surface: Material & Design

Material Waste Tests
Table Surface: Material & Design

**Model - Shape2 Fashion Workshop** Stop A\_1:10 Scale

Shape2 Fashion Workshop
Perspective B

**Shape2 Fashion Workshop** Perspective B

Shape2 Fashion Catwalk Layout Plan / Elevation