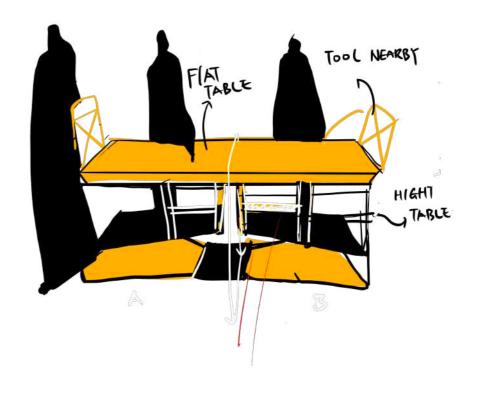

**M&S Foodhall In Beacon** Two different types of shopping carts

**Shopping Trolly Waste in Beacon Center** 

Second-hand Shopping Trolly

**Second-hand Shopping Trolly** 

The Beacon

**Design Development**1:40 Sketch Models Development Process