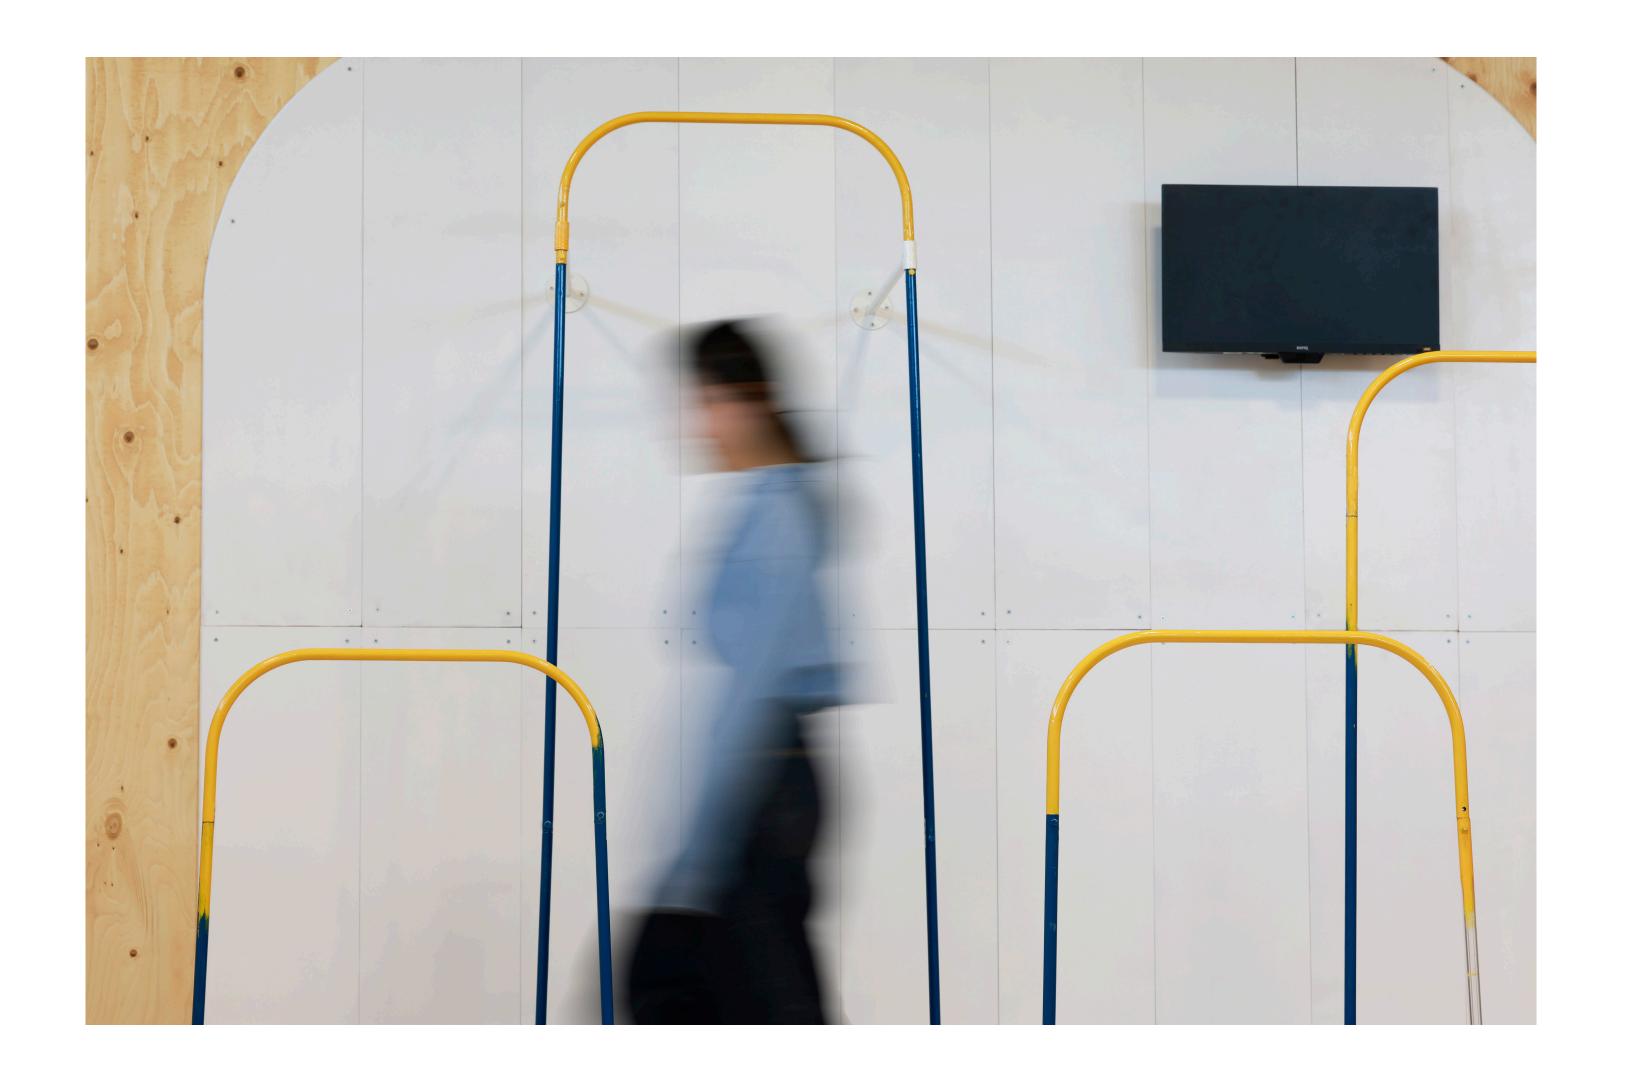

**Ways to Manifest** 2022 270 x 240 x 240 cm

Enter, interact, and see. Classify, modify, and realize. See from your own view and see from the sky, or just to see from the screen... Repetitively, constantly, reciprocating... We see, we choose, we feel, and we go... Ways to go, color to blend. Either... or...; both... and... Step in, jump out. In the object, in the subject. We are an adult, we are a child. Colours are classified, colours are blent. They are each of themselves, they are as a whole. To where you go, to where you stop. Layer by layer, step by step. Wall and floor, tubes and aisles. These are some ways to manifest,

more or less...