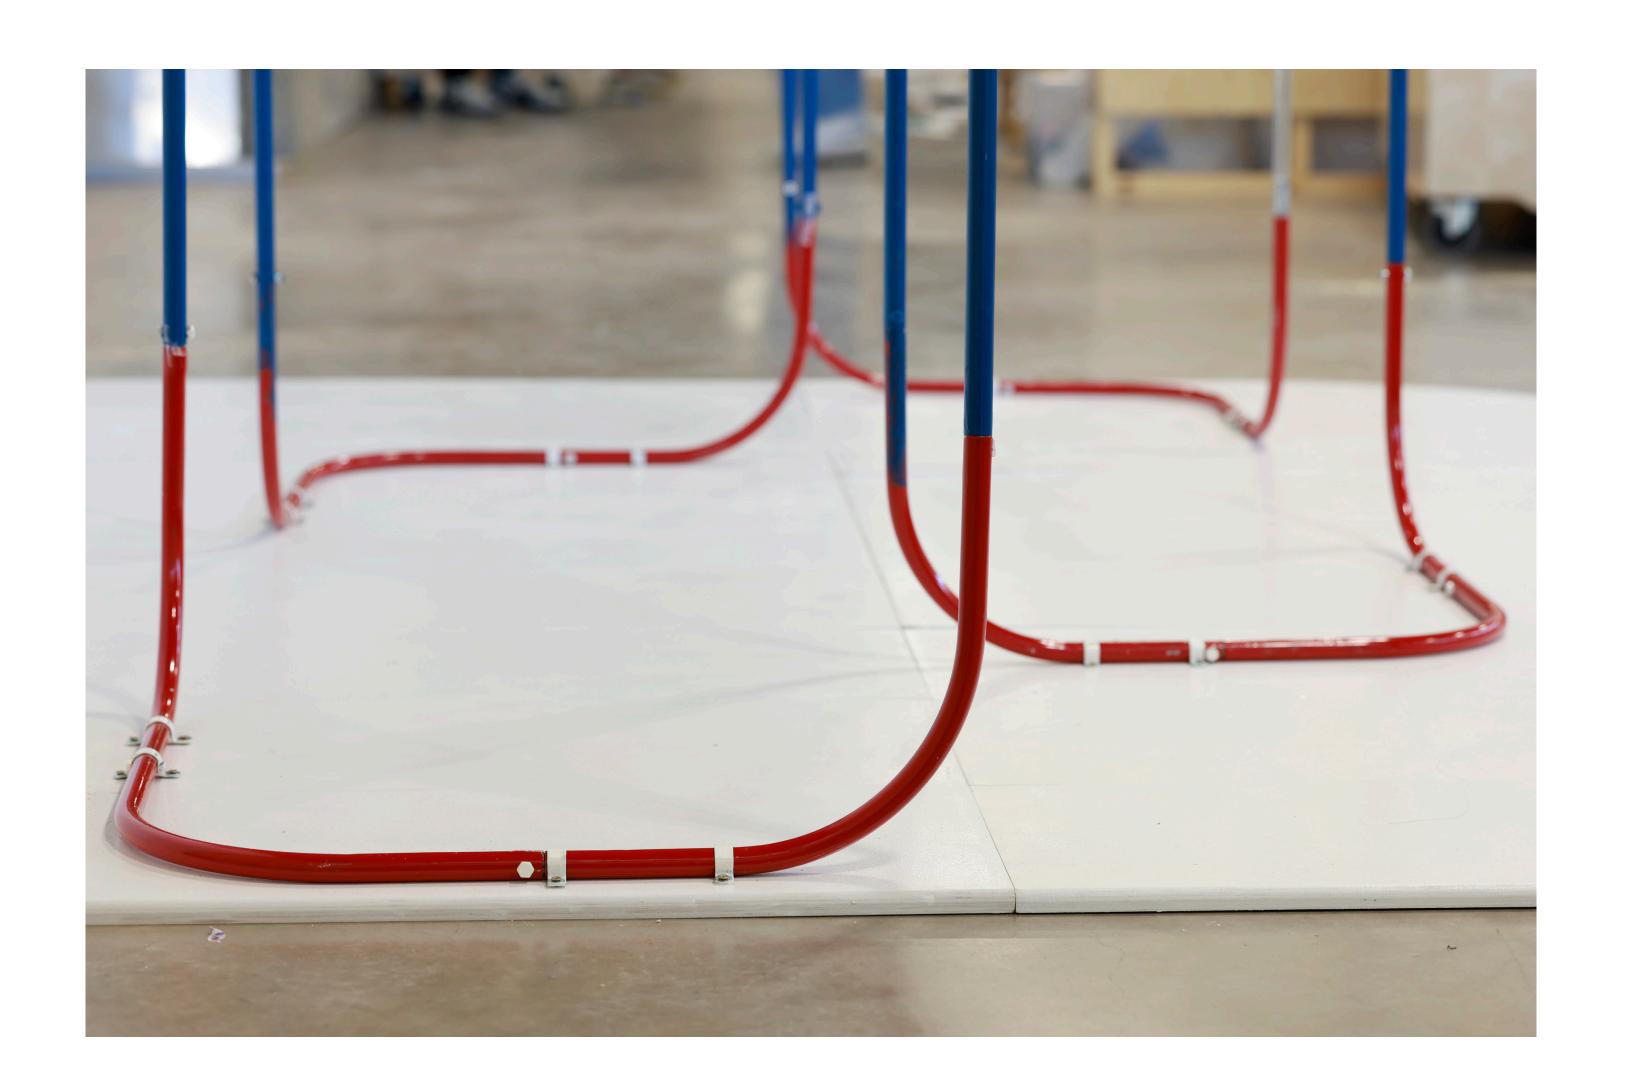

## Materials

Computer.

2mm Metal Tubes 19&16mm,
2mm Acrylic Tubes 19&15mm,
Metal Paint,
M6x25mm Bolts and M6 Nuts,
Metal Sheets,
M5 50mm Screws,
18mm Zinc Plated Steel Pipe Saddle Clip,
12mm MDF,
15mm Birch Plywood,
Floor Paint,
Monitor,
Kinect,
Cables,