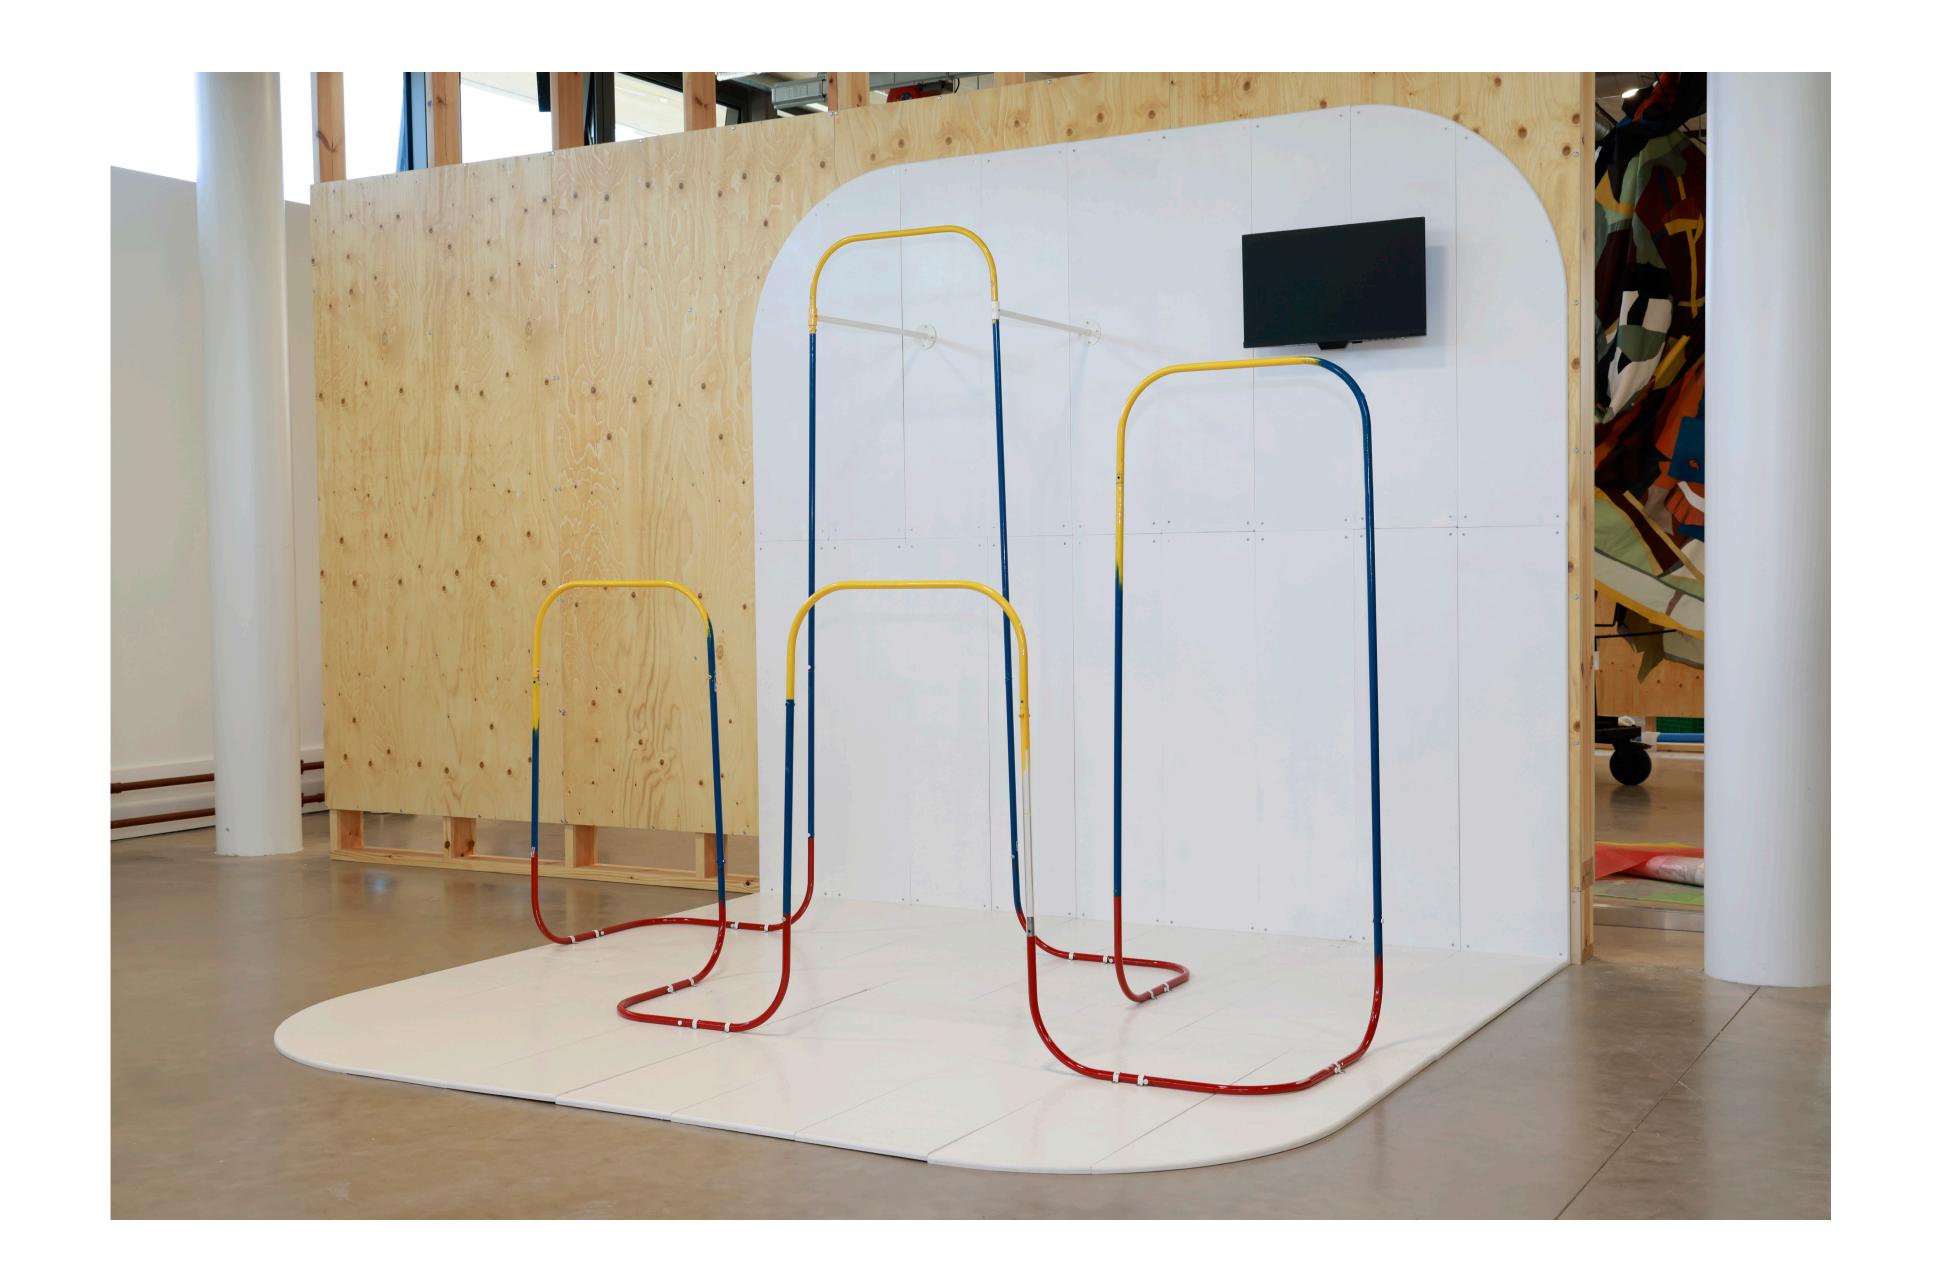

**Ways to Manifest** 2022 270 x 240 x 240 cm

Enter, interact, and see. Classify, modify, and realize. See from your own view and see from the sky, or just to see from the screen... Repetitively, constantly, reciprocating... We see, we choose, we feel, and we go... Ways to go, color to blend. Either... or...; both... and... Step in, jump out. In the object, in the subject. We are an adult, we are a child. Colours are classified, colours are blent. They are each of themselves, they are as a whole. To where you go, to where you stop. Layer by layer, step by step. Wall and floor, tubes and aisles. These are some ways to manifest,

more or less...

## Materials

Computer.

2mm Metal Tubes 19&16mm,
2mm Acrylic Tubes 19&15mm,
Metal Paint,
M6x25mm Bolts and M6 Nuts,
Metal Sheets,
M5 50mm Screws,
18mm Zinc Plated Steel Pipe Saddle Clip,
12mm MDF,
15mm Birch Plywood,
Floor Paint,
Monitor,
Kinect,
Cables,