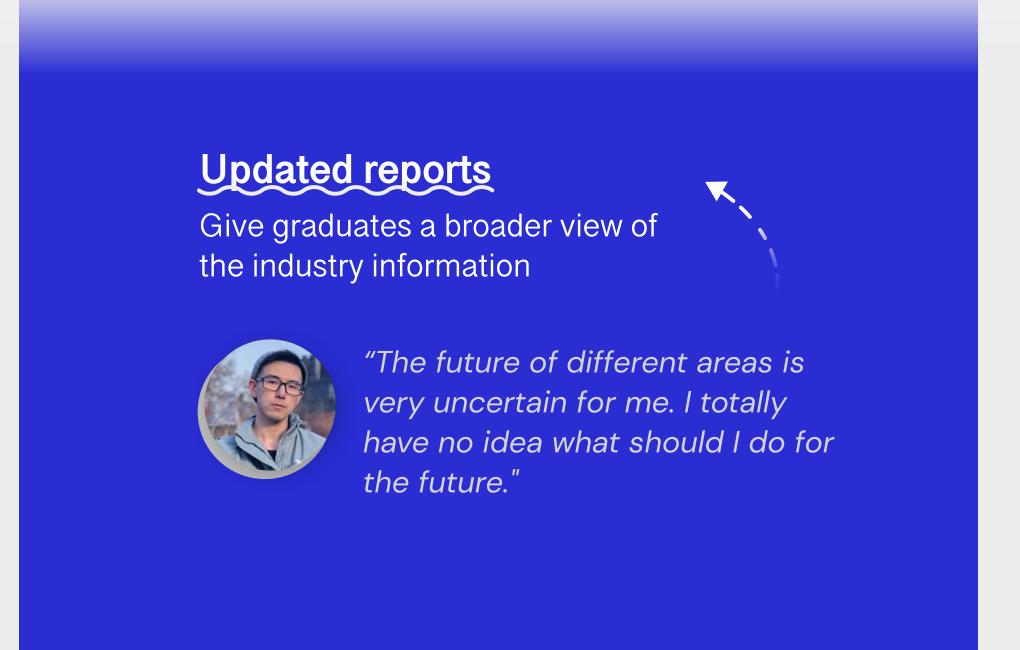

"I don't know if I'm making the right choice. I'm not even sure what skills I have that are related to the industry's criteria."

Provide an accurately match and finally find a satisfying job

"Although I'm confident with my competence, finding companies that exactly match my expectations is difficult."