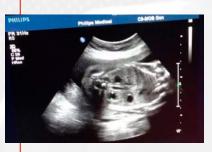

It promotes the possibility and development of illegal B-ultrasonic testing of gender. Many parents are forced to sterilize after giving birth to a second child, so they start to have a choice to decide whether the baby in their belly is born, that is, selective abortion.

The government dvertises on the ulletin boards that daughters can be as important as boys.

"It's the same for boys and girls."

Because of China's policy, parents often can't know the baby's gender in advance, which has led to a lot of popular judgment. Some mothers-to-be are convinced by these rumors, randomly sit on the number, affect ingesting their own and family mood, and even endanger the health of the fetus in the abdomen. In general, after 4 months of the fetus, an experienced doctor can distinguish the sex of the fetus by B-ultrasonic.