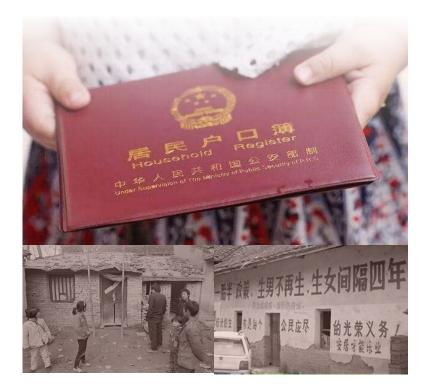

## I Hidden Child Define

The hidden child is a child born in secret during the family planning period, in order to avoid the huge punishment that their parents can't afford. They have no registered permanent residence after birth. In order to avoid the strict inspection of family planning staff, they are usually fostered in other families, or even unable to recognize their biological parents. What's more, some will even be discarded by their parents or directly sent to the family with Fertility Indicators for adoption. **Most of the gender is female.** 

# **I** Data (Without Household Registration )

There are more than 13 million people registered without household registration in the country, most of whom are exceeded family planning and have not registered.And this "majority" accounted for more than 60%.

According to the 2007 statistics of the Fujian Provincial Public Security Bureau, the majority of people born and left unsettled in Fujian Province, under 10 years of age, accounted for 81.09 percent. In terms of gender, women are the majority.