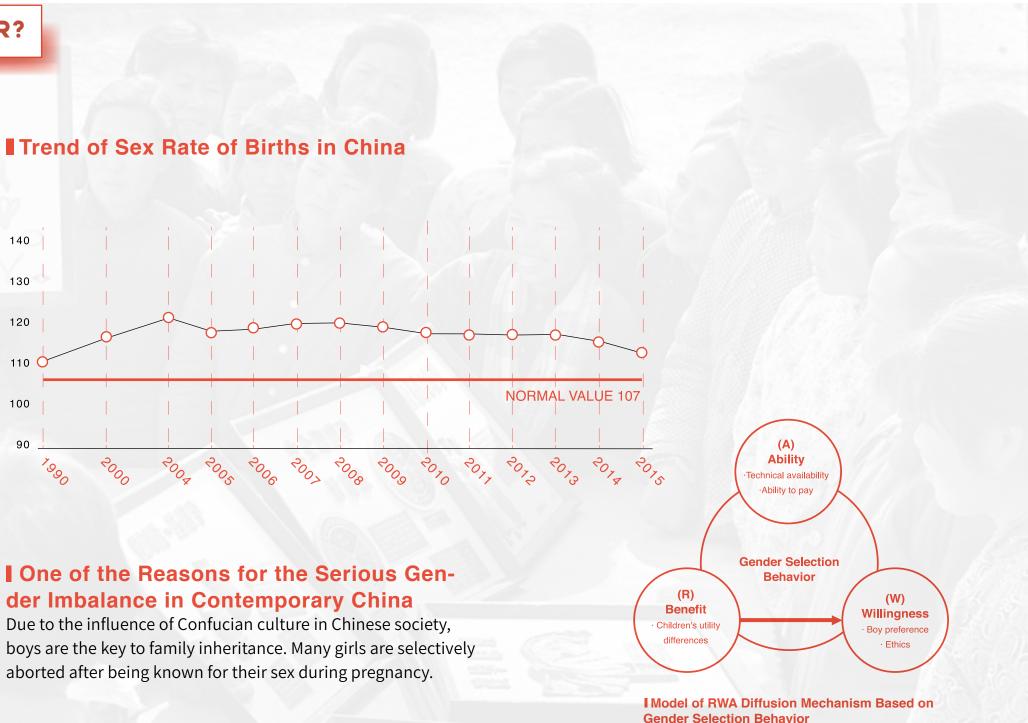

## Gender Selection Define

In the face of such a wide range of social projects family planning, few people can predict in advance all the possible consequences of policy implementation. In addition to changes in fertility rate and population quality, it is also manifested in the widespread gender selection phenomenon.

It promotes the possibility and development of illegal B-ultrasonic testing of gender. Many parents are forced to sterilize after giving birth to a second child, so they start to have a choice to decide whether the baby in their belly is born, that is, selective abortion.

The government dvertises on the ulletin boards that daughters can be as important as boys.

"It's the same for boys and girls."

Because of China's policy, parents often can't know the baby's gender in advance, which has led to a lot of popular judgment. Some mothers-to-be are convinced by these rumors, randomly sit on the number, affect ingesting their own and family mood, and even endanger the health of the fetus in the abdomen. In general, after 4 months of the fetus, an experienced doctor can distinguish the sex of the fetus by B-ultrasonic.

## **Gender Choice Behavior and Gender Imbalance Theory**

The RWA model of Ansley J. Coale discusses the process of "production, diffusion and reduction" of fertility behavior in the historical perspective, and aims to reveal the dynamic transformation mechanism of micro-personal behavior and macro-social phenomena. Changes in the sex ratio at birth are related to the levels and interrelationships of many factors.