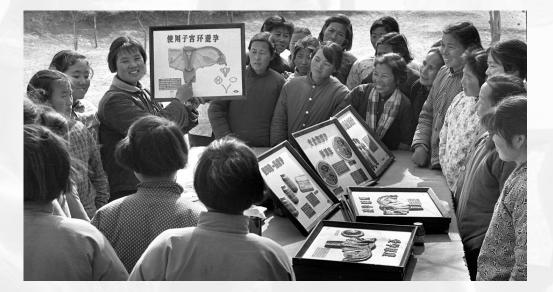

## I Huge Punishment

Forced ligation for couples who do not have fertility indicators.

For pregnant women who have no fertility indicators during the period of pregnancy, they are forced to induce labor.

It promotes the possibility and development of illegal B-ultrasonic testing of gender. Many parents are forced to sterilize after giving birth to a second child, so they start to have a choice to decide whether the baby in their belly is born, that is, selective abortion.