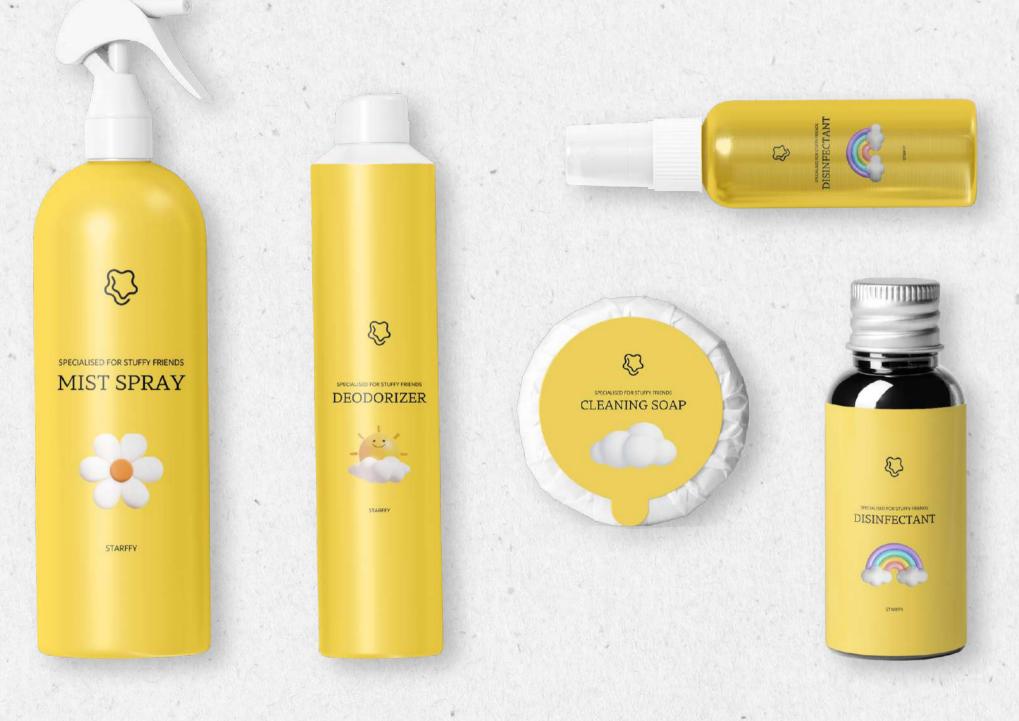

# 2/ STARFFY TOOLS

Specialised for your stuffy friends

Now available on STARFFY HUB