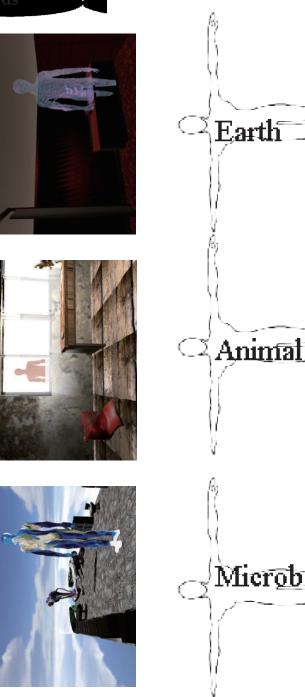

## Introduction

The FEVER never ends..

Astronomical Observatory ц The last option f Find "EARTH" Adjust natural circulation system Go get something to est Forest Hospital Adjusts internal circulation Find "MICROBE" 8 Home ۲ ۲