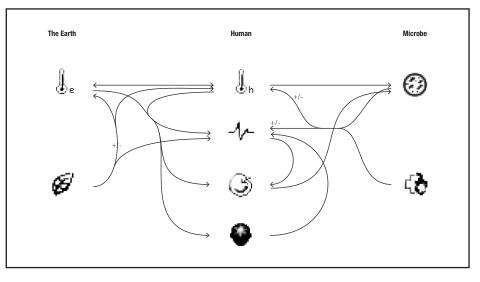

## Status Values

Beneficial

Harmful

D

Status Value Role map

means 'Influence', The lower the value, the faster the value being affected will fall. Only the arrows marked with '+' indicate that the adjustment can be made towards an increase.