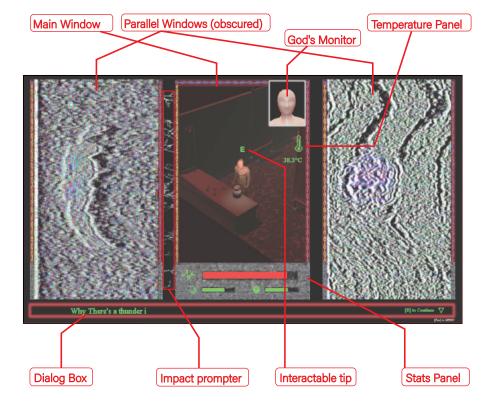

## Have you ever thought of the Earth as a giant living system?

Have you ever consider that we are also home to Microbe, just like the earth?

Do you ever consider yourself to be a microbe, living in a giant body?

Have you ever wondered how to survive? As we are and also live in this FEVER HOME?



You Don't Have to Win This Game.Try to communicate with the game and feel the different relationships that exist in the game.







You woke up from bed. You are feeling hot!



Searching around and find a wierd guy.It doesn't matter, it's too painful now. Let's follow his lead to lower the temperature.



And he said He also has two brothers to help me ...

The Mian Screen



4

## Status Values



Beneficial

Harmful

D

Status Value Role map

means 'Influence', The lower the value, the faster the value being affected will fall. Only the arrows marked with '+' indicate that the adjustment can be made towards an increase.

Mental



## Introduction



The FEVER never ends..

Astronomical Observatory ц The last option f Find "EARTH" Adjust natural circulation system Go get something to est Forest Hospital Adjusts internal circulation Find "MICROBE" 8 Home ۲ ۲













Produced by Xinyi Liu