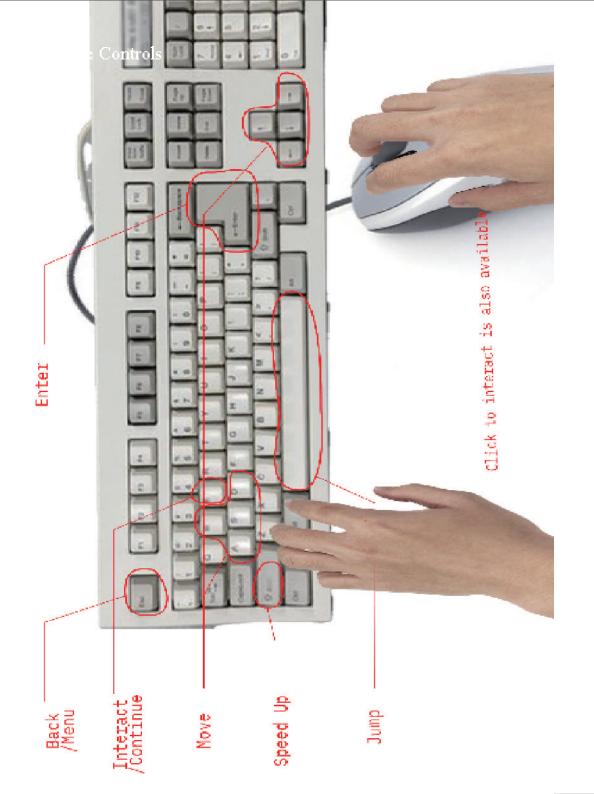

the different relationships that exist in the game.







You woke up from bed. You are feeling hot!



Searching around and find a wierd guy.It doesn't matter, it's too painful now. Let's follow his lead to lower the temperature.



And he said He also has two brothers to help me ...

The Mian Screen



4

## Status Values



Beneficial

Harmful

D

Status Value Role map

means 'Influence', The lower the value, the faster the value being affected will fall. Only the arrows marked with '+' indicate that the adjustment can be made towards an increase.

Mental



## Introduction



The FEVER never ends..

Astronomical Observatory ц The last option f Find "EARTH" Adjust natural circulation system Go get something to est Forest Hospital Adjusts internal circulation Find "MICROBE" 8 Home ۲ ۲













Produced by Xinyi Liu