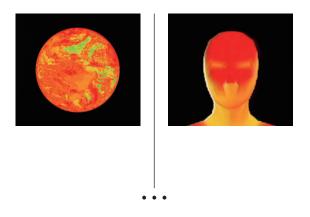

## Status Values

Beneficial

Harmful

D

Status Value Role map

means 'Influence', The lower the value, the faster the value being affected will fall. Only the arrows marked with '+' indicate that the adjustment can be made towards an increase.

Mental