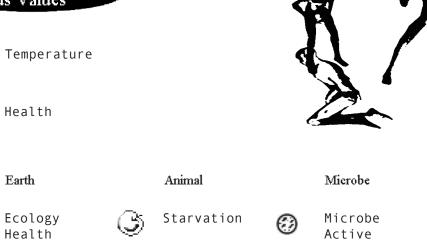

## Status Values

Beneficial

Harmful

D

Status Value Role map

means 'Influence', The lower the value, the faster the value being affected will fall. Only the arrows marked with '+' indicate that the adjustment can be made towards an increase.