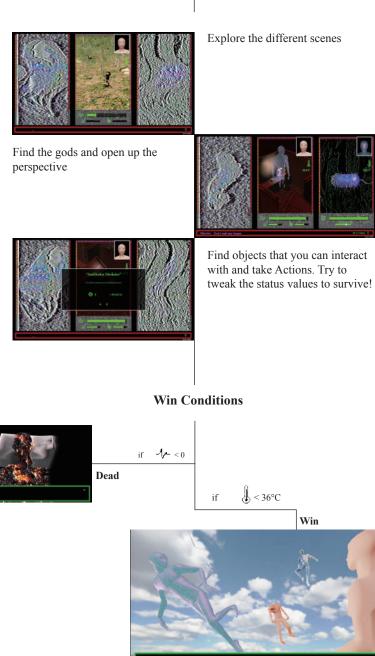

Have you ever wondered how to survive? As we are and also live in this FEVER HOME?

You Don't Have to Win This Game.Try to communicate with the game and feel the different relationships that exist in the game.

You woke up from bed. You are feeling hot!

Searching around and find a wierd guy.It doesn't matter, it's too painful now. Let's follow his lead to lower the temperature.

And he said He also has two brothers to help me ...