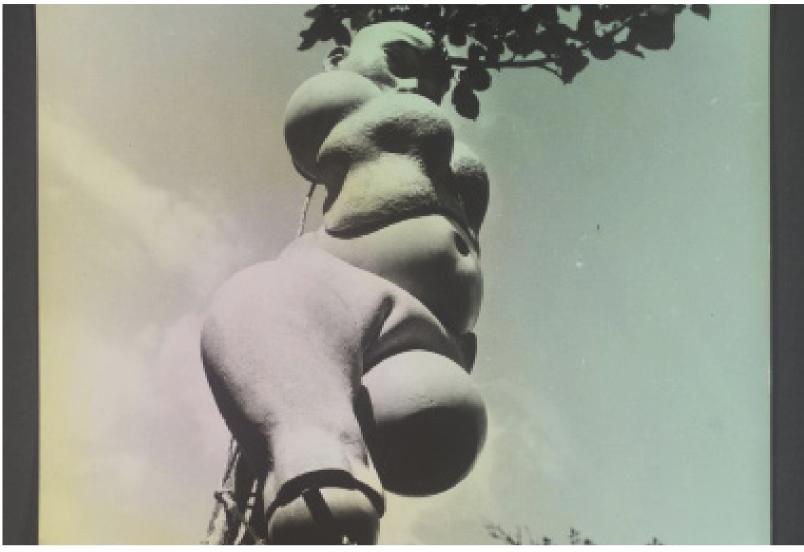

TITLE: La mamma

YEAR: 1968

AUTHOR: Gaetano Pesce

DESCRIPTION: Originally designed to resemble a prehistoric female fertility figure with a ball attached to symbolize captivity.

COMMENTS: A pop culture icon, ex post facto it is seen as an 'erotic' work by some, dsecribed as "sexy body all curves, she is an icon of generating femininity, goddess".

SOURCES: <u>https://www.madeindesign.co.uk/prod-miniature-la-mamma-textile-red-gaetano-pesce-1969-vitra-ref20256201.</u> <u>html\_https://www.vitra.com/en-mx/living/product/details/miniatures-collection-la-mamma\_https://measachair.wordpress.com/2014/06/19/gaetano-pesce-i-malfatti-le-mamme-accostamenti-azzardati/</u>