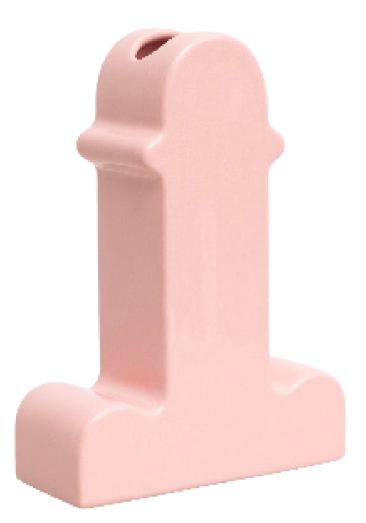

TITLE: Shiva Flower Vase

YEAR: 1973

AUTHOR: Ettore Sottsass

DESCRIPTION: "Suggestive, insouciant and shocking" - Barcelona Design. Designed when Sottsass travelled to Barcelona to meet up with a beautiful Catalan woman with whom he had fallen in love. He describes his work as "miniature architectures ... like monuments ... temples of the gods". Inspired by Hindu culture and his time in India.

COMMENTS: Genetialia reduced down to a symbol and used for a functional object, the nature of an erect penis has clear sexual connotations. As a caracature, the penis has a humorous element rarely mirrored in the female genitalia.