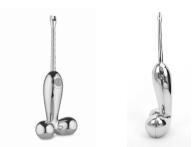

TITLE: La mamma

YEAR: 1968

AUTHOR: Gaetano Pesce

DESCRIPTION: Originally designed to resemble a prehistoric female fertility figure with a ball attached to symbolize captivity.

COMMENTS: A pop culture icon, ex post facto it is seen as an 'erotic' work by some, dsecribed as "sexy body all curves, she is an icon of generating femininity, goddess".

SOURCES: <u>https://www.madeindesign.co.uk/prod-miniature-la-mamma-textile-red-gaetano-pesce-1969-vitra-ref20256201.</u> <u>html\_https://www.vitra.com/en-mx/living/product/details/miniatures-collection-la-mamma\_https://measachair.wordpress.com/2014/06/19/gaetano-pesce-i-malfatti-le-mamme-accostamenti-azzardati/</u>