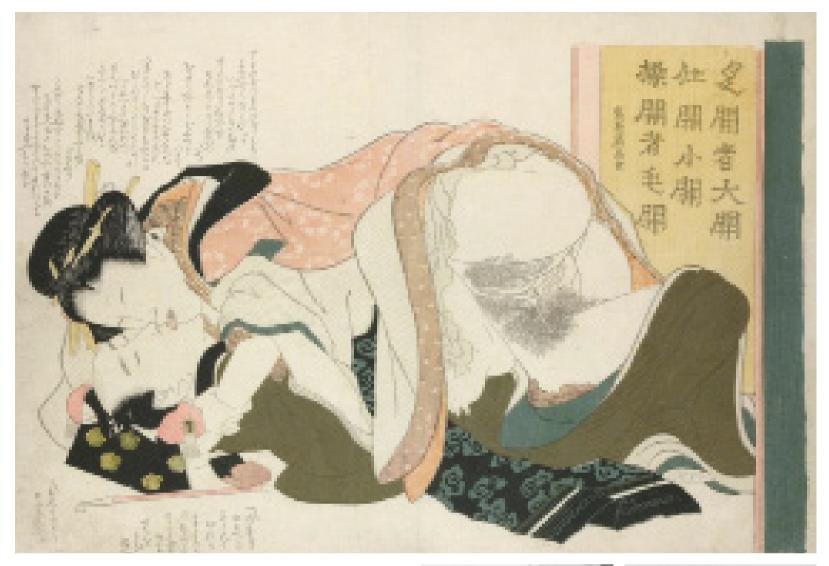

## 2) THE OBJECTS - CATALOGUE

TITLE: Two lovers

YEAR: 1815

AUTHOR: Hokusai

DESCRIPTION: One many 'shunga' artworks created in the Edo period in Japan.

COMMENTS: Although mainly created by male artists and often for the male gaze, Shunga is often (although not always) an unusually sex-positive, gender-equal, and mutually pleasure-centred (particularly female) representation of sex, that differs from the depiction of women as passive objects of the male gaze as in most European art of the same period.

SOURCES: <u>https://www.britishmuseumshoponline.org/lovers-behind-a-folding-screen.html</u> <u>https://digitalcommons.lindenwood.edu/cgi/viewcontent.cgi?article=1355&context=theses</u>

TITLE: The doll (La poupeé)