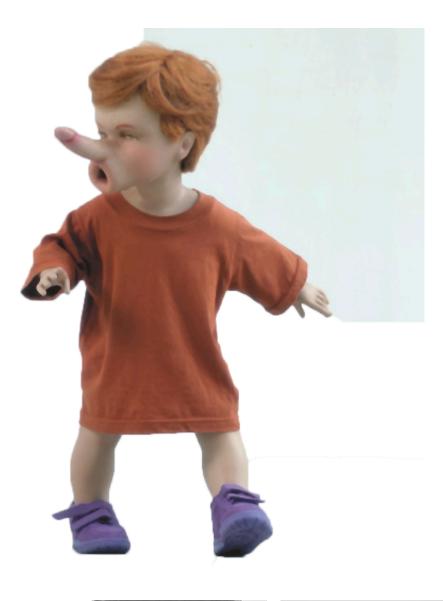

SOURCES: <u>https://alessi.com/it/products/firebird-2-0-arc-lighter</u> <u>https://alessi.com/it/products/firebird-2-0-arc-lighter</u>

TITLE: Fuckface

YEAR: 1995

AUTHOR: Chapman brothers

DESCRIPTION: This piece shows a young child with mouth and nose replaced by an asshole and erect penis.

COMMENTS: The juxtaposition of adult genitals disfiguring a child's face is highly provocative and disquieting, even violent.

SOURCES: <u>https://www.christies.com/en/lot/lot-5335329</u> <u>https://www.christies.com/en/lot/lot-5335329</u>