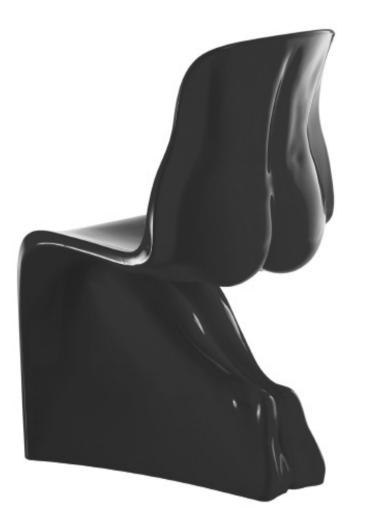

TITLE: Chair

YEAR: 1969

AUTHOR: Allen Jones

DESCRIPTION: One of three furniture works that show women wearing fetish clothing portrayed as objects. They caused controversy when they were first exhibited, and have lost none of their power to provoke anger. Jones produced them at the time the Women's Liberation Movement became prominent and women artists critiqued the 'male gaze'.

COMMENTS: A provocative and extreme and literal case of female objectification.

SOURCES: <u>https://www.tate.org.uk/art/artworks/jones-chair-t03244</u> <u>https://www.tate.org.uk/art/artworks/jones-chair-t03244</u>