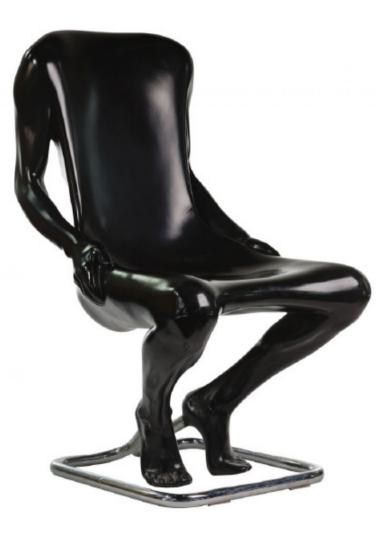

TITLE: Chair

YEAR: 1969

AUTHOR: Allen Jones

DESCRIPTION: One of three furniture works that show women wearing fetish clothing portrayed as objects. They caused controversy when they were first exhibited, and have lost none of their power to provoke anger. Jones produced them at the time the Women's Liberation Movement became prominent and women artists critiqued the 'male gaze'.

COMMENTS: A provocative and extreme and literal case of female objectification.

SOURCES: <u>https://www.tate.org.uk/art/artworks/jones-chair-t03244</u> <u>https://www.tate.org.uk/art/artworks/jones-chair-t03244</u>