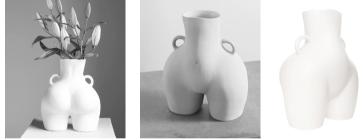

TITLE: Love Handles

YEAR: 2018

AUTHOR: Anisse Kermiche

DESCRIPTION: The female form used to deisgn a minimal and sensual representation of the waist and bottom as a vase. Kermiche's is outspokenly body-positive - "My work is a celebration of femininity through design, It feels relevant for a conversation that we're having right now about women, feminism and our bodies"

COMMENTS: Adheres to very contemporary, idealised (and arguably unattainable) female beauty standards.

SOURCES: <u>https://www.ssense.com/en-gb/everything-else/product/anissa-kermiche/orange-ceramic-love-handles-vase/6430531</u>