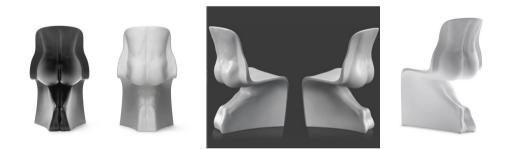

TITLE: *Homme Chair* YEAR: 1971

AUTHOR: Ruth Francken

DESCRIPTION: Francken "took a fine looking young man and copied his beautiful backside with plaster" to create this chair.

COMMENTS: A chair that embodies its subject, using the cast of a male body.

SOURCES: <u>https://www.christies.com/en/lot/lot-5488923</u> <u>https://arthur.io/art/ruth-francken/homme-chair</u> <u>http://collectiononline.design-museum.de/#/en/object/40177?\_k=u50xe5</u>

TITLE: Mae West Lips sofa