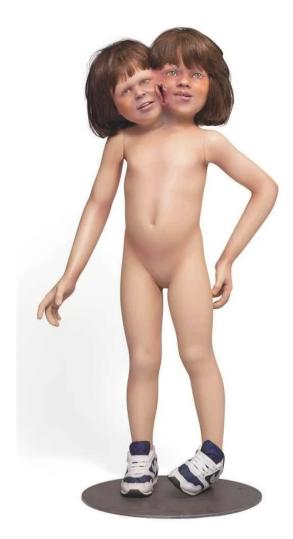

TITLE: Two faced cunt

YEAR: 1995

AUTHOR: Chapman brothers

DESCRIPTION: This piece shows a two-headed girl intersected with a vulva.

COMMENTS: The juxtaposition of genitals disfiguring a child's face is highly provocative and disquieting, even violent. The reference to disability with the suggestion of conjoined twins makes this even more controversial.

SOURCES: <u>https://www.christies.com/en/lot/lot-5335329</u> <u>https://www.christies.com/en/lot/lot-5335329</u>

TITLE: *Him+Her* 

YEAR: 2008

AUTHOR: Fabio Novembre

DESCRIPTION: A hermaphroditic adaption of the panton chair "They assume sculpted forms like naked models of seduction but they feel no shame" - Novembre