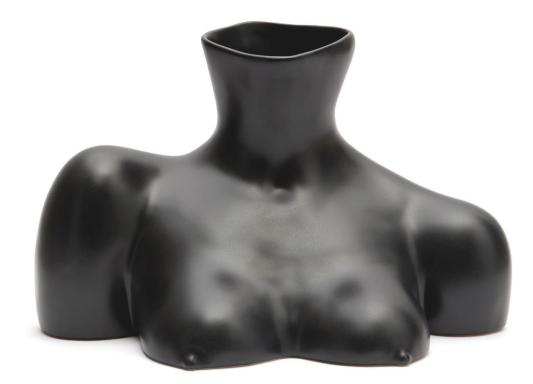

TITLE: Breast friend

YEAR: 2018

AUTHOR: Anissa Kermiche

DESCRIPTION: The female form used to deisgn a minimal and sensual representation of the upper chest as a vase. Kermiche's is outspokenly body-positive - "My work is a celebration of femininity through design, It feels relevant for a conversation that we're having right now about women, feminism and our bodies"

COMMENTS: Adheres to very contemporary, idealised (and arguably unattainable) female beauty standards.

SOURCES: <u>https://anissakermiche.com/products/breast-friend-vase-black-matte</u> <u>https://www.net-a-porter.com/en-gb/porter/article-b3a42c2c3441d206/lifestyle/culture/anissa-kermiche</u>