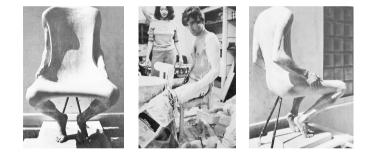

TITLE: *Homme Chair* YEAR: 1971

AUTHOR: Ruth Francken

DESCRIPTION: Francken "took a fine looking young man and copied his beautiful backside with plaster" to create this chair.

COMMENTS: A chair that embodies its subject, using the cast of a male body.

SOURCES: <u>https://www.christies.com/en/lot/lot-5488923</u> <u>https://arthur.io/art/ruth-francken/homme-chair</u> <u>http://collectiononline.design-museum.de/#/en/object/40177?\_k=u50xe5</u>

TITLE: Mae West Lips sofa