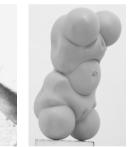

TITLE: La mamma

YEAR: 1968

AUTHOR: Gaetano Pesce

DESCRIPTION: Originally designed to resemble a prehistoric female fertility figure with a ball attached to symbolize captivity.

COMMENTS: A pop culture icon, ex post facto it is seen as an 'erotic' work by some, dsecribed as "sexy body all curves, she is an icon of generating femininity, goddess".

SOURCES: <u>https://www.madeindesign.co.uk/prod-miniature-la-mamma-textile-red-gaetano-pesce-1969-vitra-ref20256201.</u> <u>html\_https://www.vitra.com/en-mx/living/product/details/miniatures-collection-la-mamma\_https://measachair.wordpress.com/2014/06/19/gaetano-pesce-i-malfatti-le-mamme-accostamenti-azzardati/</u>