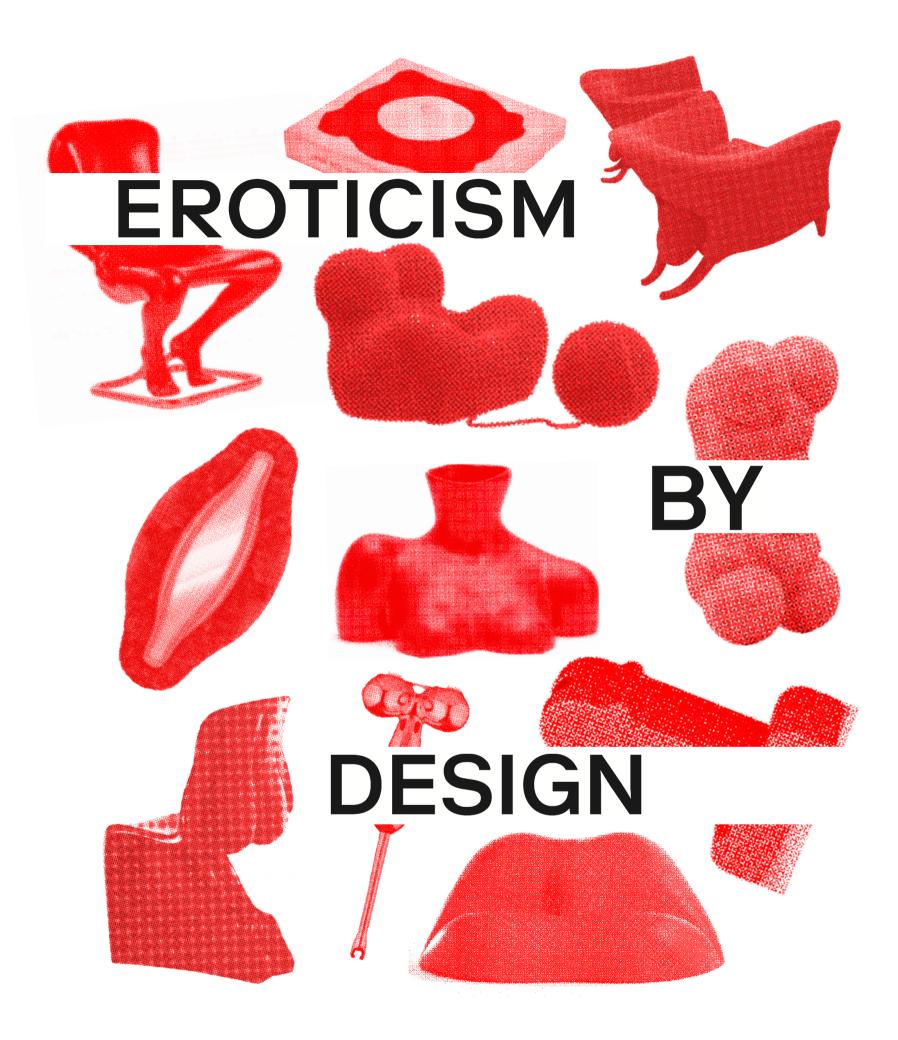

PART I: THE QUANTIFICATION OF EROTICISM IN DESIGN PART II: A FRAMEWORK FOR EROTIC DESIGN THROUGH POSITIVE OBJECTIFICATION

> WRITTEN BY LOUISA PATTISSON GRAPHIC DESIGN BY ANNA PUIG

THIS BOOK WAS CREATED AS A PERSONAL RESEARCH PROJECT AND WAS NOT INTENDED FOR SALE. IT WAS EDITED AND PRINTED WITH DIGITAL PRINTERS BY LOUISA PATTISSON, AND DESIGNED BY ANNA PUIG USING ADOBE INDESIGN . THE BOOK IS COMPRISED OF 70 PAGES.

#### PART I: THE QUANTIFICATION OF EROTICISM IN DESIGN

1) INTRODUCTION 2) THE OBJECTS - CATALOGUE - PRODUCT INFORMATION 3) THE EROTIC INDEX - METHODOLOGY - SUBCONSTRUCT ASSIGNMENT - REASONING 4) FINAL DATA VALUES 5) DATA ANALYSIS - VISUAL THEMES - DESIGNER GENDER - BODY PART - COLOUR - INTENTION - MANUFACTURE 5) ANALYSIS 6) CONCLUSION

PART II: A FRAMEWORK FOR EROTIC DESIGN THROUGH POSITIVE OBJECTIFICATION

1) PROPOSAL

1) INTRODUCTION