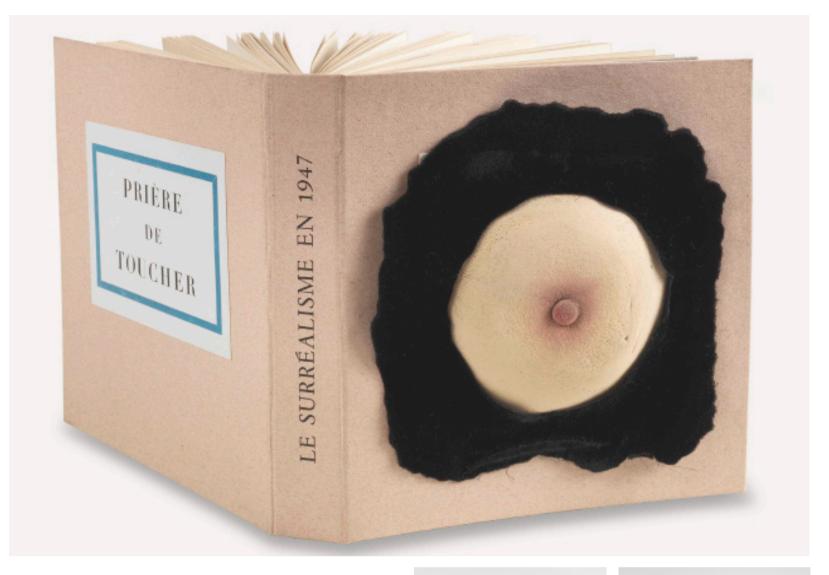

SOURCES: <u>https://www.instagram.com/p/CGyDg2-nukA/</u> https://www.tate.org.uk/art/artworks/bellmer-the-doll-t11781

TITLE: Please touch (Prière de toucher)

YEAR: 1947

AUTHOR: Marcel Duchamp

DESCRIPTION: A book cover created to explore the centrality of the fetish in Duchamp's practice. Duchamp himself acknowledged that eroticism was 'visible or conspicuous, or, at any rate, underlying [...] the basis of everything I was doing".

COMMENTS: A cropped breast and nipple used for decoration as an intentionally provocative and erotic symbol. The name given to the piece invites you to touch, feel and interract with it. It feels particulally relevant given the censorship of female nipples on social media.

SOURCES: <u>https://www.kettererkunst.com/details-e.php?obnr=420000339&anummer=499&detail=1</u> <u>https://ropac.net/exhibitions/604-marcel-duchamp-please-touch-marcel-duchamp-and-the-fetish-curated/</u>