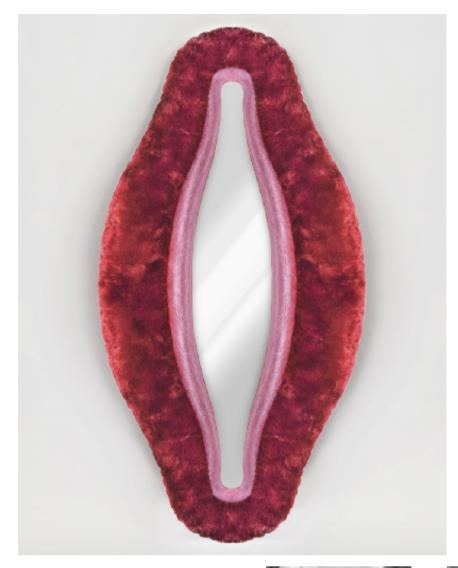

TITLE: Firepussy

YEAR: 2011

AUTHOR: Andrea Maestri

DESCRIPTION: A synthetic fur mirror reducing the vulva to an erotic symbol.

COMMENTS: A figurative and uninhibited aesthetic, although an idealised representation of female genitals by a male designer, it is a playful and wonderfully oversized, confrontational piece.

SOURCES: <u>https://www.designboom.com/readers/andrea-maestri-maestriland-collection/</u> https://www.trendhunter.com/trends/andrea-maestri-line

TITLE: Take a Pause

YEAR: 2017

AUTHOR: Marco Siciliano

DESCRIPTION: Screenshots of gay porn videos manipulated into kaleidoscopic graphics to circumvent the censorship on social media, it borderlines between pornography and decoration.