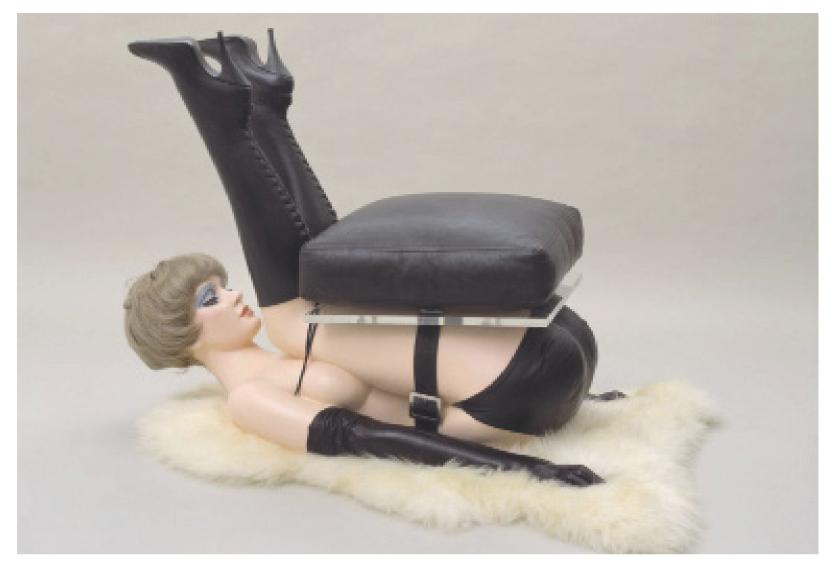

TITLE: Chair

YEAR: 1969

AUTHOR: Allen Jones

DESCRIPTION: One of three furniture works that show women wearing fetish clothing portrayed as objects. They caused controversy when they were first exhibited, and have lost none of their power to provoke anger. Jones produced them at the time the Women's Liberation Movement became prominent and women artists critiqued the 'male gaze'.

COMMENTS: A provocative and extreme and literal case of female objectification.

SOURCES: <u>https://www.tate.org.uk/art/artworks/jones-chair-t03244</u> <u>https://www.tate.org.uk/art/artworks/jones-chair-t03244</u>