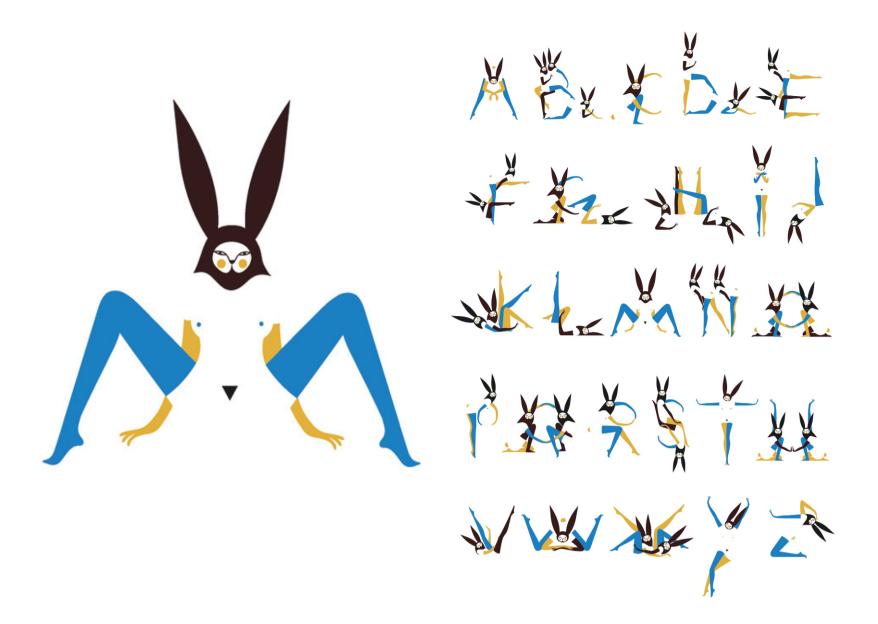

https://www.dezeen.com/2008/05/30/him-and-her-by-fabio-novembre/

TITLE: Alphabunnies typeface

YEAR: 2008

AUTHOR: Malika Favre

DESCRIPTION: An alphabet formed by leggy cartoon rabbit girls in a variety of sexual positions.

COMMENTS: Highly suggestive and erotic typeface created for the stereotypical 'male gaze' taking inspiration from Playboy bunnies.

SOURCES: <u>https://www.dezeen.com/2008/09/07/alphabunnies-by-airside/</u> https://www.dezeen.com/2008/09/07/alphabunnies-by-airside/