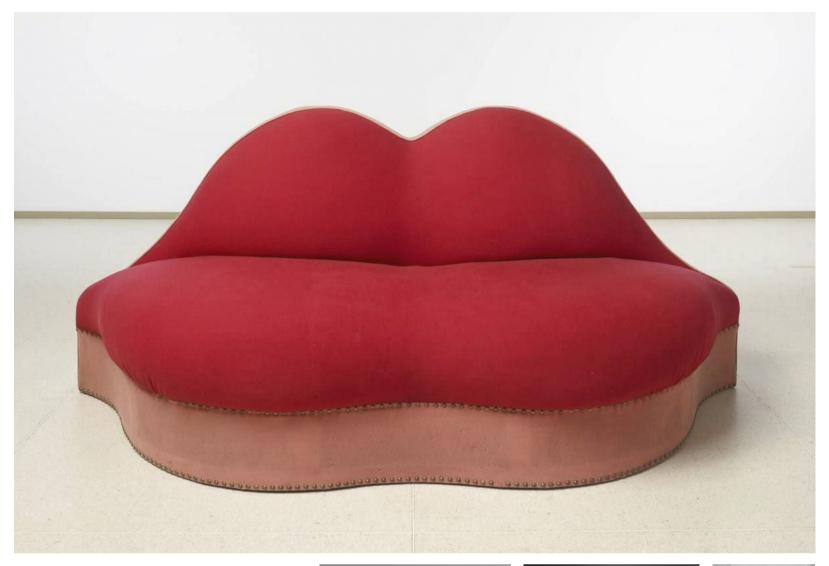

YEAR: 1972

AUTHOR: Salvador Dalí

DESCRIPTION: A sculptural surrealist sofa based on the scarlet lips of the Hollywood 'sex-symbol' Mae West reimagined as seating. COMMENTS: *An iconic erotic surrealist design.* 

SOURCES: https://vanda-production-assets.s3.amazonaws.com/2019/02/25/13/38/28/048e190e-0ed7-41f7-b65c-804d29b2b151/2018KX3594-lips-sofa-1280.jpg https://www.vam.ac.uk/articles/a-surrealist-sofa-by-salvador-dal%C3%AD-and-edward-james