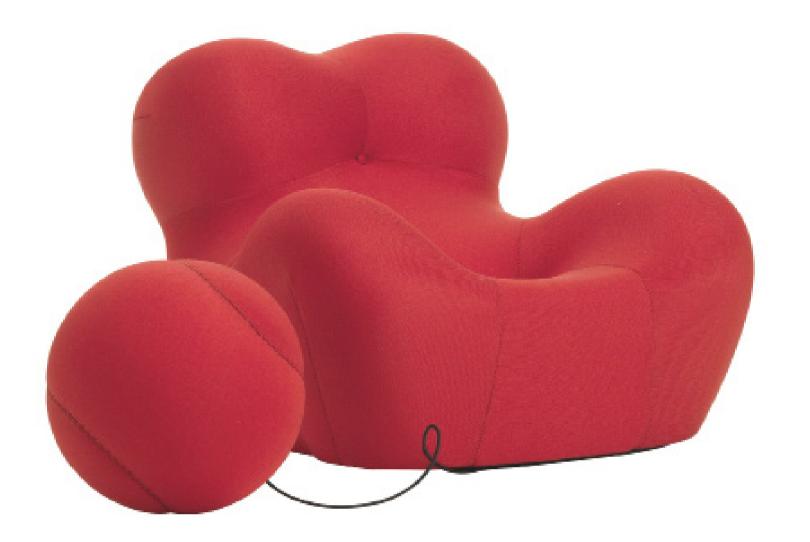

TITLE: La mamma

YEAR: 1968

AUTHOR: Gaetano Pesce

DESCRIPTION: Originally designed to resemble a prehistoric female fertility figure with a ball attached to symbolize captivity.

COMMENTS: A pop culture icon, ex post facto it is seen as an 'erotic' work by some, dsecribed as "sexy body all curves, she is an icon of generating femininity, goddess".

SOURCES: <u>https://www.madeindesign.co.uk/prod-miniature-la-mamma-textile-red-gaetano-pesce-1969-vitra-ref20256201.</u> <u>html\_https://www.vitra.com/en-mx/living/product/details/miniatures-collection-la-mamma\_https://measachair.wordpress.com/2014/06/19/gaetano-pesce-i-malfatti-le-mamme-accostamenti-azzardati/</u>