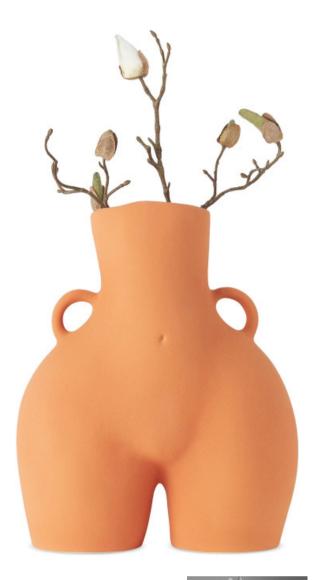

TITLE: Love Handles

YEAR: 2018

AUTHOR: Anisse Kermiche

DESCRIPTION: The female form used to deisgn a minimal and sensual representation of the waist and bottom as a vase. Kermiche's is outspokenly body-positive - "My work is a celebration of femininity through design, It feels relevant for a conversation that we're having right now about women, feminism and our bodies"

COMMENTS: Adheres to very contemporary, idealised (and arguably unattainable) female beauty standards.

SOURCES: <u>https://www.ssense.com/en-gb/everything-else/product/anissa-kermiche/orange-ceramic-love-handles-vase/6430531</u>