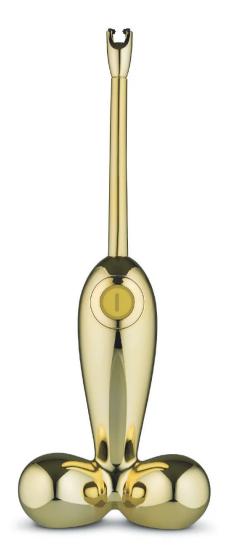

TITLE: La mamma

YEAR: 1968

AUTHOR: Gaetano Pesce

DESCRIPTION: Originally designed to resemble a prehistoric female fertility figure with a ball attached to symbolize captivity.

COMMENTS: A pop culture icon, ex post facto it is seen as an 'erotic' work by some, dsecribed as "sexy body all curves, she is an icon of generating femininity, goddess".

SOURCES: <u>https://www.madeindesign.co.uk/prod-miniature-la-mamma-textile-red-gaetano-pesce-1969-vitra-ref20256201.</u> <u>html\_https://www.vitra.com/en-mx/living/product/details/miniatures-collection-la-mamma\_https://measachair.wordpress.com/2014/06/19/gaetano-pesce-i-malfatti-le-mamme-accostamenti-azzardati/</u>