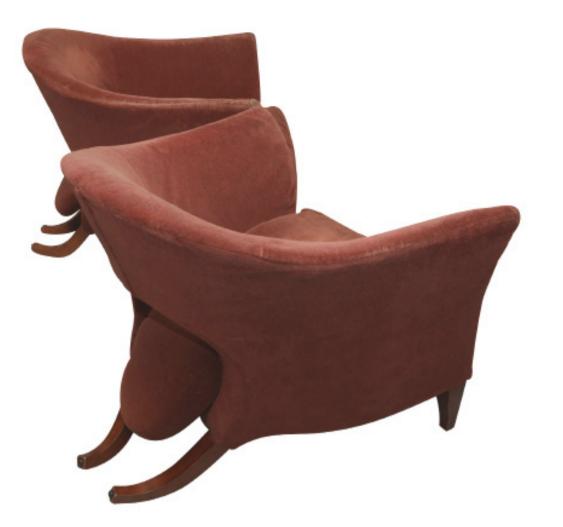

TITLE: *Homme Chair* YEAR: 1971

AUTHOR: Ruth Francken

DESCRIPTION: Francken "took a fine looking young man and copied his beautiful backside with plaster" to create this chair.

COMMENTS: A chair that embodies its subject, using the cast of a male body.