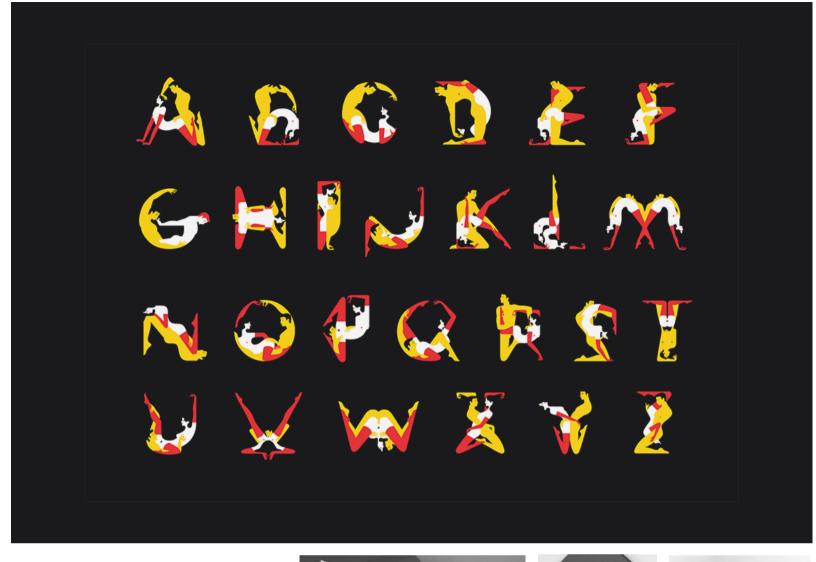

https://www.dezeen.com/2008/05/30/him-and-her-by-fabio-novembre/

TITLE: Alphabunnies typeface

YEAR: 2008

AUTHOR: Malika Favre

DESCRIPTION: An alphabet formed by leggy cartoon rabbit girls in a variety of sexual positions.

COMMENTS: Highly suggestive and erotic typeface created for the stereotypical 'male gaze' taking inspiration from Playboy bunnies.

SOURCES: <u>https://www.dezeen.com/2008/09/07/alphabunnies-by-airside/</u> https://www.dezeen.com/2008/09/07/alphabunnies-by-airside/