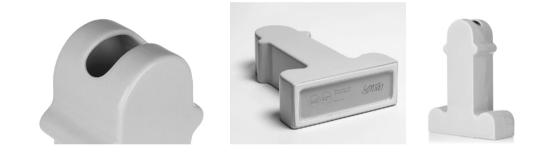

TITLE: Shiva Flower Vase

YEAR: 1973

AUTHOR: Ettore Sottsass

DESCRIPTION: "Suggestive, insouciant and shocking" - Barcelona Design. Designed when Sottsass travelled to Barcelona to meet up with a beautiful Catalan woman with whom he had fallen in love. He describes his work as "miniature architectures ... like monuments ... temples of the gods". Inspired by Hindu culture and his time in India.

COMMENTS: Genetialia reduced down to a symbol and used for a functional object, the nature of an erect penis has clear sexual connotations. As a caracature, the penis has a humorous element rarely mirrored in the female genitalia.