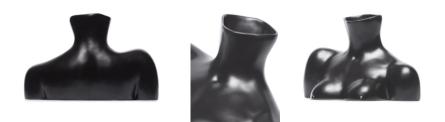

TITLE: Breast friend

YEAR: 2018

AUTHOR: Anissa Kermiche

DESCRIPTION: The female form used to deisgn a minimal and sensual representation of the upper chest as a vase. Kermiche's is outspokenly body-positive - "My work is a celebration of femininity through design, It feels relevant for a conversation that we're having right now about women, feminism and our bodies"

COMMENTS: Adheres to very contemporary, idealised (and arguably unattainable) female beauty standards.

SOURCES: <u>https://anissakermiche.com/products/breast-friend-vase-black-matte</u> <u>https://www.net-a-porter.com/en-gb/porter/article-b3a42c2c3441d206/lifestyle/culture/anissa-kermiche</u>