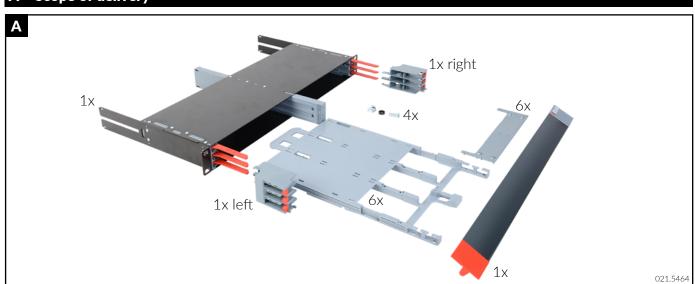

# Installationsanleitung Netscale 72 Gehäuse Installation guide Netscale 72 Housing Instructions de montage Netscale 72 Housing

021.5467

A - Scope of delivery