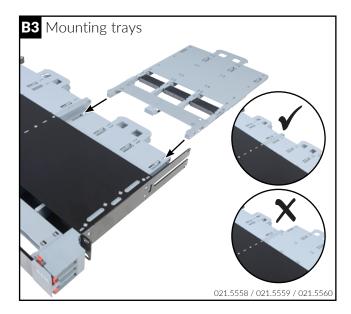

# Installationsanleitung Netscale 72 Gehäuse Installation guide Netscale 72 Housing Instructions de montage Netscale 72 Housing



021.5467



A - Scope of delivery



## B - Installation













### **C** - Accessories





#### Headquarters

#### **Switzerland**

Reichle & De-Massari AG Binzstrasse 32 CHE-8620 Wetzikon

Telephone HQ +41 (0)44 933 81 11 Telefax HQ +41 (0)44 930 49 41 E-Mail hq@rdm.com

www.rdm.com



#### Please note:

This guide shows the best practices for installation **ONLY**. R&M expressly disclaims all liability for any damage to material, equipment, and for any injury or death. Legal health and safety regulations should have priority over best practices as shown in this guide. R&M does not guarantee this guide to be free of errors. Products included may vary from products shown. Please exercise caution.