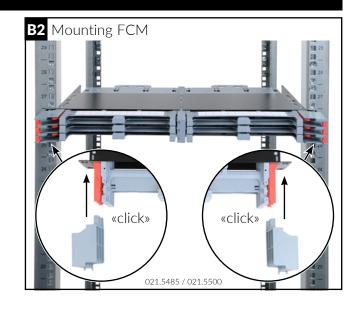

# Installationsanleitung Netscale 72 Gehäuse Installation guide Netscale 72 Housing Instructions de montage Netscale 72 Housing



021.5467



A - Scope of delivery



## B - Installation













### **C** - Accessories





#### Headquarters

#### **Switzerland**

Reichle & De-Massari AG Binzstrasse 32 CHE-8620 Wetzikon

Telephone HQ +41 (0)44 933 81 11 Telefax HQ +41 (0)44 930 49 41 E-Mail hq@rdm.com

www.rdm.com



#### Please note:

This guide shows the best practices for installation **ONLY**. R&M expressly disclaims all liability for any damage to material, equipment, and for any injury or death. Legal health and safety regulations should have priority over best practices as shown in this guide. R&M does not guarantee this guide to be free of errors. Products included may vary from products shown. Please exercise caution.