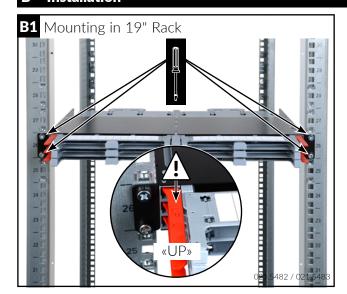

# Installationsanleitung Netscale 72 Gehäuse Installation guide Netscale 72 Housing Instructions de montage Netscale 72 Housing



021.5467



A - Scope of delivery



## B - Installation













### **C** - Accessories





#### Headquarters

#### **Switzerland**

Reichle & De-Massari AG Binzstrasse 32 CHE-8620 Wetzikon

Telephone HQ +41 (0)44 933 81 11 Telefax HQ +41 (0)44 930 49 41 E-Mail hq@rdm.com

www.rdm.com



#### Please note:

This guide shows the best practices for installation **ONLY**. R&M expressly disclaims all liability for any damage to material, equipment, and for any injury or death. Legal health and safety regulations should have priority over best practices as shown in this guide. R&M does not guarantee this guide to be free of errors. Products included may vary from products shown. Please exercise caution.