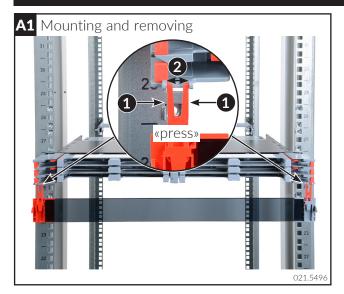

# Installationsanleitung Netscale 72 Frontabdeckung Installation guide Netscale 72 Front Door Instructions de montage Netscale 72 Front Door





### A - Installation









## Headquarters

#### Switzerland

Reichle & De-Massari AG
Binzstrasse 32
CHE-8620 Wetzikon
Telephone HQ +41 (0)44 933 81 11
Telefax HQ +41 (0)44 930 49 41
E-Mail hg@rdm.com

#### www.rdm.com



#### Please note:

This guide shows the best practices for installation **ONLY**. R&M expressly disclaims all liability for any damage to material, equipment, and for any injury or death. Legal health and safety regulations should have priority over best practices as shown in this guide. R&M does not guarantee this guide to be free of errors. Products included may vary from products shown. Please exercise caution.

863530/A/07.2019