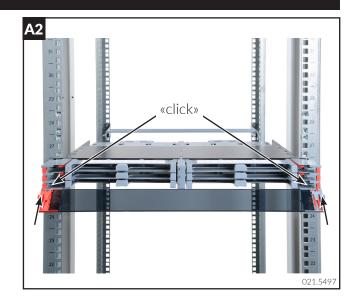

# Installationsanleitung Netscale 72 Frontabdeckung Installation guide Netscale 72 Front Door Instructions de montage Netscale 72 Front Door





### A - Installation









## Headquarters

#### Switzerland

Reichle & De-Massari AG
Binzstrasse 32
CHE-8620 Wetzikon
Telephone HQ +41 (0)44 933 81 11
Telefax HQ +41 (0)44 930 49 41
E-Mail hg@rdm.com

#### www.rdm.com



#### Please note:

This guide shows the best practices for installation **ONLY**. R&M expressly disclaims all liability for any damage to material, equipment, and for any injury or death. Legal health and safety regulations should have priority over best practices as shown in this guide. R&M does not guarantee this guide to be free of errors. Products included may vary from products shown. Please exercise caution.

863530/A/07.2019