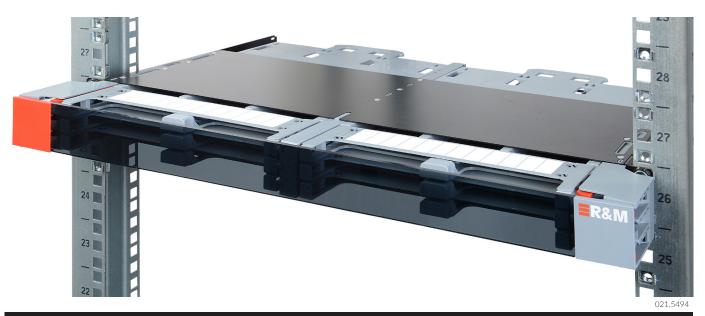

# Installationsanleitung Netscale 72 Frontabdeckung Installation guide Netscale 72 Front Door Instructions de montage Netscale 72 Front Door





### A - Installation









## Headquarters

#### Switzerland

Reichle & De-Massari AG
Binzstrasse 32
CHE-8620 Wetzikon
Telephone HQ +41 (0)44 933 81 11
Telefax HQ +41 (0)44 930 49 41
E-Mail hg@rdm.com

#### www.rdm.com



#### Please note:

This guide shows the best practices for installation **ONLY**. R&M expressly disclaims all liability for any damage to material, equipment, and for any injury or death. Legal health and safety regulations should have priority over best practices as shown in this guide. R&M does not guarantee this guide to be free of errors. Products included may vary from products shown. Please exercise caution.

863530/A/07.2019