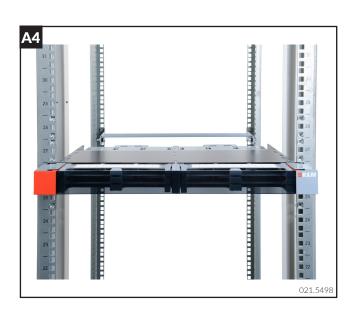

# Installationsanleitung Netscale 72 Frontabdeckung Installation guide Netscale 72 Front Door Instructions de montage Netscale 72 Front Door





### A - Installation









## Headquarters

#### Switzerland

Reichle & De-Massari AG
Binzstrasse 32
CHE-8620 Wetzikon
Telephone HQ +41 (0)44 933 81 11
Telefax HQ +41 (0)44 930 49 41
E-Mail hg@rdm.com

#### www.rdm.com



#### Please note:

This guide shows the best practices for installation **ONLY**. R&M expressly disclaims all liability for any damage to material, equipment, and for any injury or death. Legal health and safety regulations should have priority over best practices as shown in this guide. R&M does not guarantee this guide to be free of errors. Products included may vary from products shown. Please exercise caution.

863530/A/07.2019