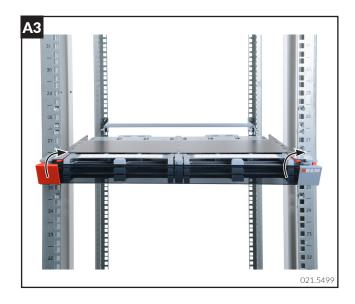

# Installationsanleitung Netscale 72 Frontabdeckung Installation guide Netscale 72 Front Door Instructions de montage Netscale 72 Front Door





### A - Installation









## Headquarters

#### Switzerland

Reichle & De-Massari AG
Binzstrasse 32
CHE-8620 Wetzikon
Telephone HQ +41 (0)44 933 81 11
Telefax HQ +41 (0)44 930 49 41
E-Mail hg@rdm.com

#### www.rdm.com



#### Please note:

This guide shows the best practices for installation **ONLY**. R&M expressly disclaims all liability for any damage to material, equipment, and for any injury or death. Legal health and safety regulations should have priority over best practices as shown in this guide. R&M does not guarantee this guide to be free of errors. Products included may vary from products shown. Please exercise caution.

863530/A/07.2019