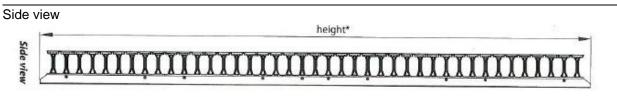

## Drawing

# **Technical Data**

| Dimensions HxWxD in mm | 42Ux100x126mm |
|------------------------|---------------|
| Height in HE           | 42            |
| Colour                 | RAL 9005      |