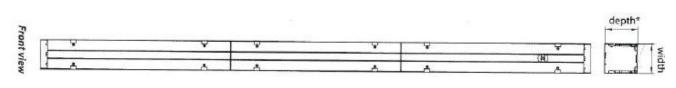

## Drawing

# **Technical Data**

| Dimensions HxWxD in mm | 42Ux100x126mm |
|------------------------|---------------|
| Height in HE           | 42            |
| Colour                 | RAL 9005      |