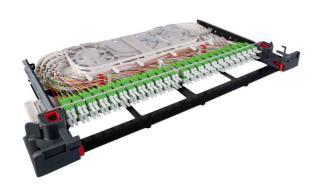

### **GENERAL DESCRIPTION**

The 3/4U PRIME FTU Fiber Termination Unit is a splice patch unit for up to 96 fibers. The fiber inlay and the splice tray has an integrated splice protector holder for up to 24 ANT or 48 HS splice protectors. The fiber feed takes place via the left side and is fully protected. The PRIME-FTU is suitable for ETSI and 19"/21" 1U or 3U-PRIME Sub-Racks with back fixation.

### **TECHNICAL DATA**

| DESCRIPTION    | VALUE / VALUE RANGE         | STANDARD     |
|----------------|-----------------------------|--------------|
| Fiber type     | ITU-T G.652.D               |              |
| Connectivity   | LC-D, SC, LSH, LSHRJ        | IEC 61754-20 |
| Capacity       | Up to 96 fibers             |              |
| Assembly class | Grade                       | IEC 61753    |
| Color code     | 12 colors                   |              |
| Mounting       | PRIME Sub-Rack, front mount |              |
|                | (ETSI, 19" or 21")          |              |
| Frame type     | Slide-in unit               |              |
| Fiber entry    | Back (BA)                   |              |