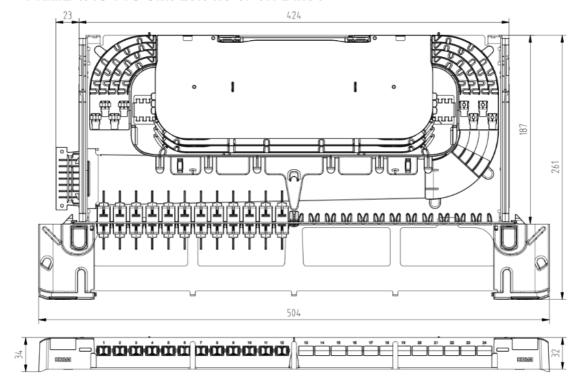

---|-----------|--------------------------------------|-----------------------------|
| Temperature range <sup>1)</sup> | Service   | -25 °C to +70 °C / -13 °F to +158 °F | IEC 61300-2-22, Category OP |
|                                 | Storage   | -25 °C to +70 °C / -13 °F to +158 °F | IEC 61300-2-22, Category OP |
|                                 | Transport | -25 °C to +70 °C / -13 °F to +158 °F | IEC 61300-2-22, Category OP |

<sup>1)</sup> With Multimode (OM3, OM4 and OM5) Category C only

# **FIRE PROPERTIES**

| DESCRIPTION              | VALUE / VALUE RANGE |
|--------------------------|---------------------|
| Halogen free, acid gases | Pass                |
| RoHS                     | Pass                |

## **TECHNICAL DRAWING**

# PRIME-3/4U-FTU Unit-Left-HS or CR-24xSC