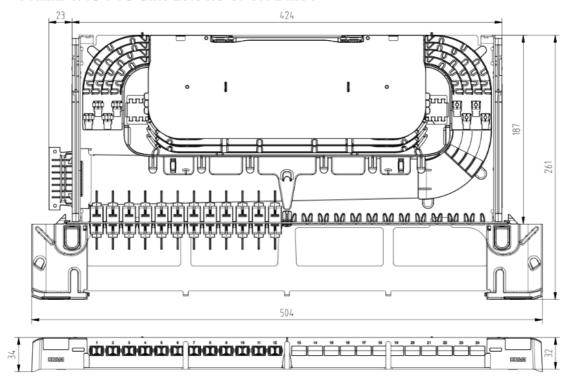

-----------|--------------------------------------|-----------------------------|
| Temperature range <sup>1)</sup> | Service   | -25 °C to +70 °C / -13 °F to +158 °F | IEC 61300-2-22, Category OP |
|                                 | Storage   | -25 °C to +70 °C / -13 °F to +158 °F | IEC 61300-2-22, Category OP |
|                                 | Transport | -25 °C to +70 °C / -13 °F to +158 °F | IEC 61300-2-22, Category OP |

<sup>1)</sup> With Multimode (OM3, OM4 and OM5) Category C only

### **FIRE PROPERTIES**

| DESCRIPTION              | VALUE / VALUE RANGE |
|--------------------------|---------------------|
| Halogen free, acid gases | Pass                |
| RoHS                     | Pass                |

### **TECHNICAL DRAWING**

## PRIME-3/4U-FTU Unit-Left-HS or CR-24xSC