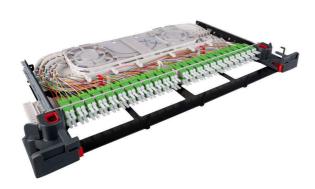

### **GENERAL DESCRIPTION**

The 3/4U PRIME FTU Fiber Termination Unit is a splice patch unit for up to 96 fibers. The fiber inlay and the splice tray has an integrated splice protector holder for up to 24 ANT or 48 HS splice protectors. The fiber feed takes place via the right side and is fully protected. The PRIME-FTU is suitable for ETSI and 19"/21" 1U or 3U-PRIME Sub-Racks with back fixation.

### **TECHNICAL DATA**

| DESCRIPTION    | VALUE / VALUE RANGE         | STANDARD     |
|----------------|-----------------------------|--------------|
| Fiber type     | ITU-T G.652.D               |              |
| Connectivity   | LC-D, SC, LSH, LSHRJ        | IEC 61754-20 |
| Capacity       | Up to 96 fibers             |              |
| Assembly class | Grade                       | IEC 61753    |
| Color code     | 12 colors                   |              |
| Mounting       | PRIME Sub-Rack, front mount |              |
|                | (ETSI, 19" or 21")          |              |
| Frame type     | Slide-in unit               |              |
| Fiber entry    | Back (BA)                   |              |

### **MECHANICAL DATA**

| DESCRIPTION         | VALUE / VALUE RANGE                              |
|---------------------|--------------------------------------------------|
| Protection class IP | IP 20                                            |
| Material            | Metal sheet and plastic                          |
| Color               | RAL 9005 Black – Metal sheet                     |
|                     | RAL 7035 Light gray – Front and fiber management |
| Weight [kgs]        | 2.4                                              |