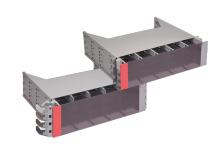

## Netscale Housing 3U

### **Features**

- Highest port density available
- Industry leading space at front for patch cord guiding and handling
- Two variants optimizing width versus optimizing cable management
- Support for trunk installation at left, right and rear side
- Easy one-person installation
- Support for superior cable manager simplifying installation, and operation (Rear Cabling Manager RCM)