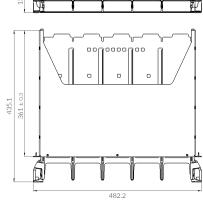

## Netscale Housing 3U

### **Features**

- Highest port density available
- Industry leading space at front for patch cord guiding and handling
- Two variants optimizing width versus optimizing cable management
- Support for trunk installation at left, right and rear side
- Easy one-person installation
- Support for superior cable manager simplifying installation, and operation (Rear Cabling Manager RCM)



#### **Mechanical characteristics**





### **Environmental characteristics**

| Criteria              | Date / value                      | Standard  |
|-----------------------|-----------------------------------|-----------|
| Operating temperature | -10°C to +60°C                    |           |
| IP protection class   | IP20 (protection against contact) | IEC 60529 |



# Netscale Housing 3U

### **Ordering information**

| Description                                        | Number |
|----------------------------------------------------|--------|
| Housing 3U with Front Cable Guide                  | 828644 |
| For any server rack, network racks and open frames |        |
| Housing 3U with Front Cable Manager                | 826603 |
| For wide racks without air partitioning (≥ 750mm)  |        |