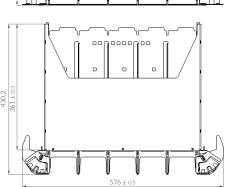

## Netscale Housing 3U

### **Features**

- Highest port density available
- Industry leading space at front for patch cord guiding and handling
- Two variants optimizing width versus optimizing cable management
- Support for trunk installation at left, right and rear side
- Easy one-person installation
- Support for superior cable manager simplifying installation, and operation (Rear Cabling Manager RCM)



#### **Mechanical characteristics**





### **Environmental characteristics**

| Criteria              | Date / value                      | Standard  |
|-----------------------|-----------------------------------|-----------|
| Operating temperature | -10°C to +60°C                    |           |
| IP protection class   | IP20 (protection against contact) | IEC 60529 |



# Netscale Housing 3U

### **Ordering information**

| Description                                        | Number |
|----------------------------------------------------|--------|
| Housing 3U with Front Cable Guide                  | 828644 |
| For any server rack, network racks and open frames |        |
| Housing 3U with Front Cable Manager                | 826603 |
| For wide racks without air partitioning (≥ 750mm)  |        |