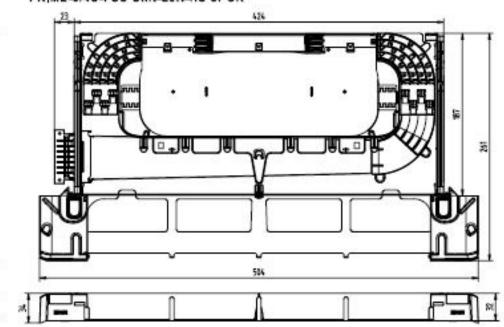

### **TECHNICAL DRAWING**

PRIME-3/4U-FSU Unit-Left-HS or CR

This document was prepared the greatest possible care and reflects the current state of technology at the time of printing.<br>Subject to corrections and technical changes.<br>© 2018 Reichle und De-Massari AG