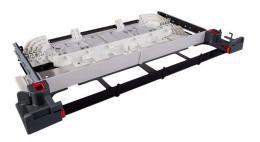

#### **GENERAL DESCRIPTION**

3/4U PRIME FSU is a pure splice unit. The basic fiber inlay is suitable for 24/48 HS splice protectors. Up to three additional MCM splice cassettes with 24/48 HS each can be retrofitted. The fiber feed is from the left side and up to 8x5mm transport tubes with a tool-less connection. Suitable for PRIME-3U rack ETSI and 19 "rack with rear mounting Max capacity: 96/192 fiber optic terminations

#### **SCOPE OF SUPPLY**

3/4U FSU-Unit with Fiber inlay 4 pcs. Cable ties, small 1 pcs. Laser sign, small Installation manual

#### **MECHANICAL DATA**

| DESCRIPTION | VALUE / VALUE RANGE                                                            |
|-------------|--------------------------------------------------------------------------------|
| Color       | metal sheet (Black-RAL 9005), front and fiber management (light gray-RAL 7035) |
| Material    | metal sheet and plastic                                                        |
| Weight (Kg) | 2.36                                                                           |