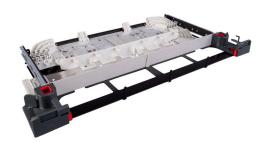

#### **GENERAL DESCRIPTION**

3/4U PRIME FSU is a pure splice unit. The basic fiber inlay is suitable for 24 crimp splice protectors. Up to three additional MCM splice cassettes with 24 crimp splice protectors each can be retrofitted. The fiber feed is from the right side and up to 8x5mm transport tubes with a tool-less connection. Suitable for PRIME-3U rack ETSI and 19 "rack with rear mounting Max capacity: 96 fiber optic terminations

### **SCOPE OF SUPPLY**

3/4U FSU-Unit with Fiber inlay 4 pcs. Cable ties, small 1 pcs. Laser sign, small Installation manual

### **MECHANICAL DATA**

| DESCRIPTION | VALUE / VALUE RANGE                                                            |
|-------------|--------------------------------------------------------------------------------|
| Color       | metal sheet (Black-RAL 9005), front and fiber management (light gray-RAL 7035) |
| Material    | metal sheet and plastic                                                        |
| Weight (Kg) | 2.36                                                                           |