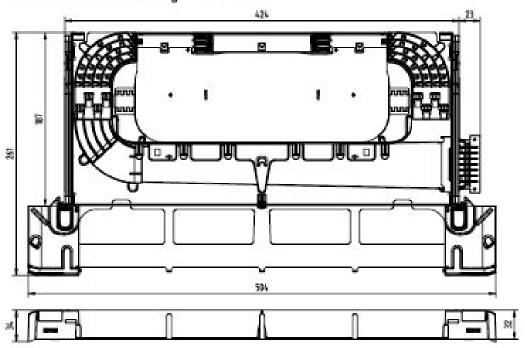

2.36                                                                           |



Datasheet R849844

# PRIME-FSU-right-ANT-empty

### **CLIMATICAL DATA**

| DESCRIPTION                                | VALUE / VALUE RANGE                  |
|--------------------------------------------|--------------------------------------|
| Temperature range - in service             | -25 °C to +70 °C / -13 °F to +158 °F |
| Temperature range - in storage & transport | -40 °C to +85 °C / -40 °F to +185 °F |

### **FIRE PROPERTIES**

| DESCRIPTION              | VALUE / VALUE RANGE |
|--------------------------|---------------------|
| Halogen free, acid gases | Pass                |
| RoHS                     | Pass                |

### **TECHNICAL DRAWING**

### PRIME-3/4U-FSU Unit-Right-HS or CR