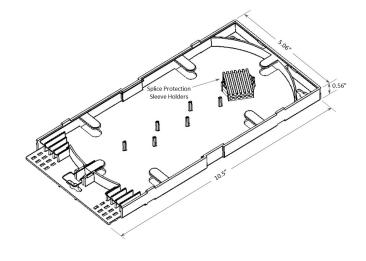

## **SPECIFICATIONS**

| Height    | Width      | Depth      |
|-----------|------------|------------|
| 0.56"     | 5.06"      | 10.5"      |
| (1.42 cm) | (12.85 cm) | (26.67 cm) |

- Enough depth to route 12 fiber ribbons on their side and generous amount of 900um fiber service loop
- Accepts up to 8 x 6 position single fiber splice protection sleeves (48 fibers) or up to 32 x 12 fiber ribbon splice protection sleeves (384 fibers)
- Easy to remove clear polycarbonate lid which protects the fibers
- Removable elastomeric splice protection sleeve holders
- Large cable entry/exit ports to support high fiber counts
- Includes wall mounting holes
- Interlock for secure stacking, provision for tie down strap