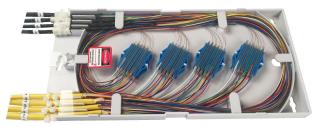

### CALL FOR ADDITIONAL PARTS/ACCESSORIES

Shown fully loaded with 12 fiber ribbons spliced together and protected using 32 x 40mm heat shrinkable ribbon fiber splice protection sleeves

Shown fully loaded with both tight-buffered and loose-buffered 900um fiber spliced together and protected using 48 x 40mm heat shrinkable single fiber splice protection sleeves