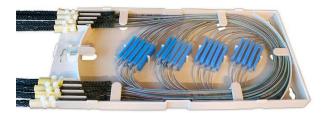

### CALL FOR ADDITIONAL PARTS/ACCESSORIES

Shown fully loaded with 12 fiber ribbons spliced together and protected using 32 x 40mm heat shrinkable ribbon fiber splice protection sleeves

Shown fully loaded with both tight-buffered and loose-buffered 900um fiber spliced together and protected using 48 x 40mm heat shrinkable single fiber splice protection sleeves