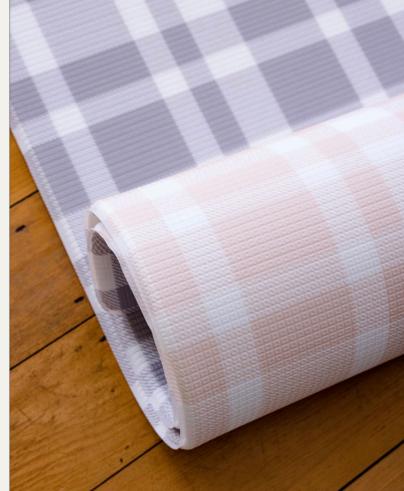

lts within 2 days, we will replace it for you at our own cost.

Please choose your mat carefully, the nature of the memory foam core makes our mats difficult to repackage and return. For that reason, we will not accept exchanges or returns for change of mind.

In the case of any factory errors or defects please contact us within 2 days of arrival so we can arrange a replacement for you. On returning the play mat must be in its unused, original condition including all packaging (Velcro straps, protective packaging, and cardboard box).

All returns are subject to the above terms and conditions- Little Finch has the right to reject any returns made outside the 14-day returns period or any returns that do not meet the return criteria above ie, original condition and packaging requirements.