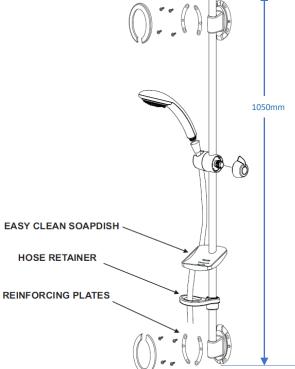

## Selectronic Premier PLUS & WPC Models

| PLUS & WPC Accessories |                                         |
|------------------------|-----------------------------------------|
| Shower Models          | RSELP 85P / 95P / 85WPC / 9.5WPC        |
| Riser Rail             | Ø22mm x 1000mm                          |
| Rail Brackets          | 4 point fixing (metal plate reinforced) |
| Shower Hose Length     | 2 metres                                |