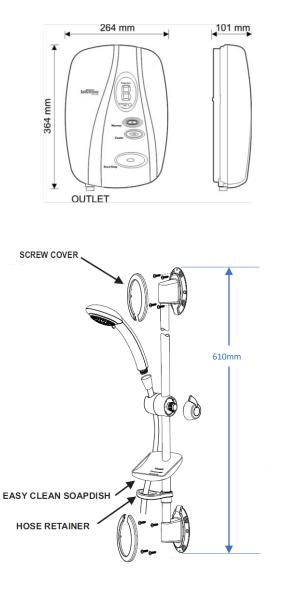

## Selectronic Premier STANDARD Models

| STANDARD Accessories |                                 |  |
|----------------------|---------------------------------|--|
| Shower Models        | RSELP 85S / 95S / 108S          |  |
| Riser Rail           | Ø22mm x 540mm                   |  |
| Rail Brackets        | 4 point fixing (not reinforced) |  |
| Shower Hose Length   | 1.25 metres                     |  |