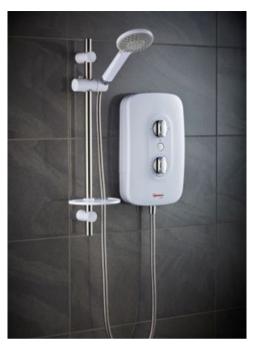

## Glow

Stylish showering with SmartFit<sup>™</sup> technology for easy installation and phased shutdown.

## **Key Features**

- SmartFit<sup>™</sup> technology makes installation easy, thanks to multi-entry options
- Phased shutdown safety protection for next user cool start up and scale protection
- Digital temperature display with large LED readout for clear visibility
- Twin terminal block
- 5 mode shower head with rub clean nozzles and 600mm riser rail with brackets
- Push button start/stop
- A Energy Rating
- · 3 year UK manufacturer guarantee