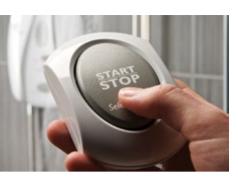

# **Shower Accessories**

This optional accessory allows the user or carer to start and stop the shower from outside the showering area. The hand held start/stop controller is supplied with a wall bracket and a PCB which may be retro-fitted into any of the Selectronic Premier showers by a qualified installer.