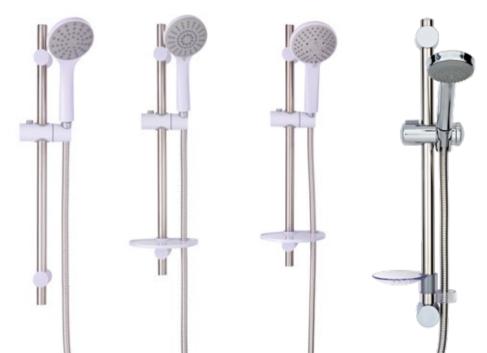

# **Shower Accessory Kits**

All Redring shower accessory kits feature 100mm diameter shower spray heads with easy rub-clean nozzles, anti-kink metal chrome shower hoses. The adjustable rise and tilt shower head clamp allows for perfect preferred shower spray positioning and the riser rails feature a flexible position top bracket fixing for ease of replacement installation.

## Model: SAK1W

White and chrome shower accessory kit with single mode showerhead, 1 metre hose, 600mm riser rail with fixing brackets and push-button handset clamp

# Model: SAK3W White and chrome shower accessory kit with 3 mode showerhead, 1.25 metre hose, 600mm riser rail with fixing

Cat No: 83595403

brackets, push-button handset clamp and soap dish with hose retaining hole

## Cat No: 83595404

Model: SAK5W

### Model: FLEXKIT6C

Cat No: 83595345

White and chrome shower All chrome shower accessory accessory kit with 5 mode kit with 6 mode showerhead, showerhead, 1.5 metre hose, 1.25 metre hose, 600mm riser 600mm riser rail with fixing rail with fixing brackets, brackets, push-button handset adjustable handset clamp, clamp and soap dish with clear acrylic soap dish and hose retaining hole hose retaining ring.