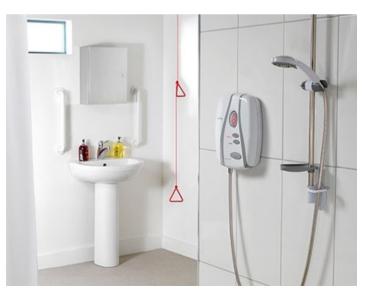

| Catalogue Model/Description |  |
|-----------------------------|--|
|-----------------------------|--|

100139 RSSSRC Selectronic Start/Stop Remote Control Kit

This Care pack is an ideal upgrade for any Redring shower to assist seated showering. The heavy duty 1 metre stainless steel riser rail is supplied with metal reinforced brackets to allow up to 250kg\* load grab rail function for peace of mind support when moving in wet room areas. This kit also features a 2 metre long flexible anti-kink hose with hose retention ring and a 5 spray mode showerhead with easy rub-clean nozzles. The adjustable spray plate, rise-and-tilt handset clamp and lipped soap dish are all finished in a high contrast grey for ease of visibility in a steamy environment.

\* The grab rail duty is subject to wall material strength and the correct fixings being used by the installer

| Catalogue Number | Model/Description                              |
|------------------|------------------------------------------------|
| 100719           | CCP5GR Care Accessory Pack With Grab Rail Duty |