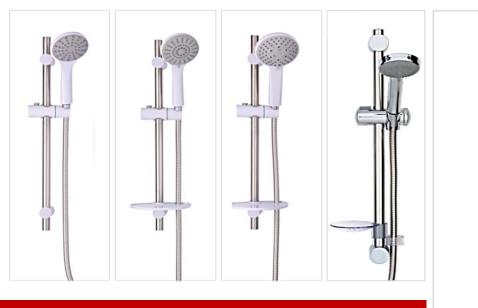

Redring offer a range of instant electric shower accessory kits to suit individual preferences and budgets.

## Features

- · Easy rub-clean showerheads with single or multiple spray mode options
- Stainless steel riser rails with variable top bracket fixing centres
- · Anti-kink flexible shower hoses in different kit lengths
- A robust Care Pack option with 1 metre heavy duty riser rail and a longer 2 metre shower hose for maximum flexibility and convenience in assisting seated showering
- The Care Pack heavy duty riser rail with its metal reinforced fixing brackets offers the additional safety
  reassurance of a 250kg\* load grab rail support, ideal for venerable users in potentially slippery wet room areas

| Product Range          |               |                 |                 |                    |                   |
|------------------------|---------------|-----------------|-----------------|--------------------|-------------------|
| Model                  | SAK1W         | SAK3W           | SAK5W           | FLEXKIT6C          | CCP5GR            |
| Item Code              | 83595402      | 83595403        | 83595404        | 83595345           | 100719            |
| EAN /Bar Code No.      | 5011139101419 | 5011139101426   | 5011139101433   | 5017084954056      | 5011139101303     |
| Grab Rail Duty         | No            | No              | No              | No                 | 250kg*            |
| Shower Spray Modes     | 1             | 3               | 5               | 6                  | 5                 |
| Hose Length (mm)       | 1,000         | 1,250           | 1,500           | 1,250              | 2,000             |
| Riser Rail Length (mm) | 600           | 600             | 600             | 600                | 1,000             |
| Soap Dish Material     | No Soap Dish  | White ABS       | White ABS       | Clear Acrylic      | Grey ABS          |
| Shower Hose Retainer   | No            | Integrated hole | Integrated hole | Clear acrylic ring | White ABS ring    |
| Finish                 | White /Chrome | White /Chrome   | White /Chrome   | All Chrome         | White/Grey/Chrome |