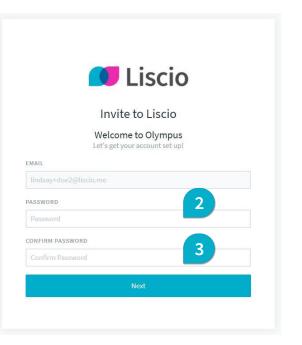

## Invite to Liscio

# The Setup

### The Setup

Create Password

Confirm Password & Click Next