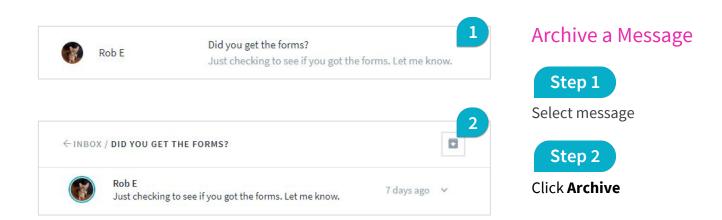

#### Add New

Create a new Message or Upload a File.

Messages you've archived.

| го                                   |                                |                                      |     | 2 |  |
|--------------------------------------|--------------------------------|--------------------------------------|-----|---|--|
|                                      |                                |                                      |     |   |  |
| SUBJECT                              |                                |                                      |     | 3 |  |
|                                      |                                |                                      |     |   |  |
| DESCRIPTION                          |                                |                                      |     |   |  |
|                                      |                                |                                      |     |   |  |
|                                      |                                |                                      |     |   |  |
|                                      |                                |                                      |     |   |  |
|                                      |                                |                                      |     |   |  |
|                                      |                                |                                      |     |   |  |
| B <i>I</i> <u>U</u> <u>A</u> ≔ ⊨ ≣ ∃ | : <u>j</u> = 1= <mark>0</mark> |                                      |     |   |  |
|                                      | : z = i= 🛛                     |                                      |     |   |  |
|                                      |                                | n files to strach or browne          | - 4 |   |  |
|                                      |                                | p files to attach, or <b>brows</b> e | . 4 |   |  |
| B I U A ≔ ≔ ≡ ∃                      |                                | p files to attach, or browse         | . 4 |   |  |