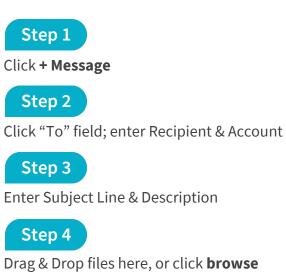

#### Add New

Create a new Message or Upload a File.

Messages you've archived.

| го                                   |                                |                                      |     | 2 |  |
|--------------------------------------|--------------------------------|--------------------------------------|-----|---|--|
|                                      |                                |                                      |     |   |  |
| SUBJECT                              |                                |                                      |     | 3 |  |
|                                      |                                |                                      |     |   |  |
| DESCRIPTION                          |                                |                                      |     |   |  |
|                                      |                                |                                      |     |   |  |
|                                      |                                |                                      |     |   |  |
|                                      |                                |                                      |     |   |  |
|                                      |                                |                                      |     |   |  |
|                                      |                                |                                      |     |   |  |
| B <i>I</i> <u>U</u> <u>A</u> ≔ ⊨ ≣ ∃ | : <u>j</u> = 1= <mark>0</mark> |                                      |     |   |  |
|                                      | : z = i= 🛛                     |                                      |     |   |  |
|                                      |                                | n files to strach or browne          | - 4 |   |  |
|                                      |                                | p files to attach, or <b>brows</b> e | . 4 |   |  |
| B I U A ≔ ≔ ≡ ∃                      |                                | p files to attach, or browse         | . 4 |   |  |

### Create a Message

Click Send