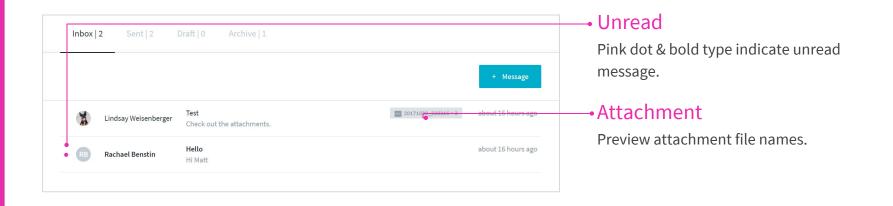

# The Navigation Panel

Located on the left side of the screen.

MOME
HOME
Dashboard view shows Inbox and My Tasks.
Inbox
See all messages: received (Inbox), Sent, Drafts, and Archived.