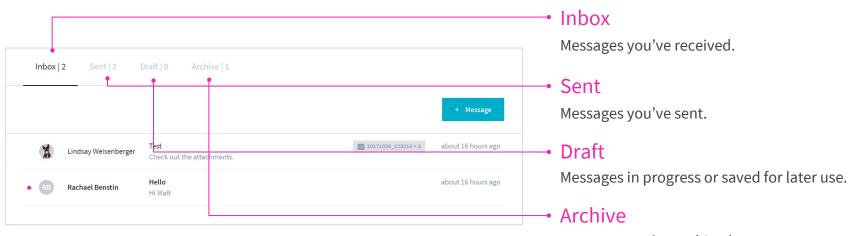

# The Navigation Panel

Located on the left side of the screen.

MOME
HOME
Dashboard view shows Inbox and My Tasks.
Inbox
See all messages: received (Inbox), Sent, Drafts, and Archived.

#### Add New

Create a new Message or Upload a File.

Messages you've archived.

| го                                   |                                |                                      |     | 2 |  |
|--------------------------------------|--------------------------------|--------------------------------------|-----|---|--|
|                                      |                                |                                      |     |   |  |
| SUBJECT                              |                                |                                      |     | 3 |  |
|                                      |                                |                                      |     |   |  |
| DESCRIPTION                          |                                |                                      |     |   |  |
|                                      |                                |                                      |     |   |  |
|                                      |                                |                                      |     |   |  |
|                                      |                                |                                      |     |   |  |
|                                      |                                |                                      |     |   |  |
|                                      |                                |                                      |     |   |  |
| B <i>I</i> <u>U</u> <u>A</u> ≔ ⊨ ≣ ∃ | : <u>j</u> = 1= <mark>0</mark> |                                      |     |   |  |
|                                      | : z = i= 🛛                     |                                      |     |   |  |
|                                      |                                | n files to strach or browne          | - 4 |   |  |
|                                      |                                | p files to attach, or <b>brows</b> e | . 4 |   |  |
| B I U A ≔ ≔ ≡ ∃                      |                                | p files to attach, or browse         | . 4 |   |  |