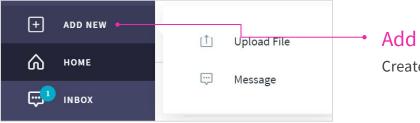

#### Add New

Create a new Message or Upload a File.

Messages you've archived.

| го                                   |                                |                                      |     | 2 |  |
|--------------------------------------|--------------------------------|--------------------------------------|-----|---|--|
|                                      |                                |                                      |     |   |  |
| SUBJECT                              |                                |                                      |     | 3 |  |
|                                      |                                |                                      |     |   |  |
| DESCRIPTION                          |                                |                                      |     |   |  |
|                                      |                                |                                      |     |   |  |
|                                      |                                |                                      |     |   |  |
|                                      |                                |                                      |     |   |  |
|                                      |                                |                                      |     |   |  |
|                                      |                                |                                      |     |   |  |
| B <i>I</i> <u>U</u> <u>A</u> ≔ ⊨ ≣ ∃ | : <u>j</u> = 1= <mark>0</mark> |                                      |     |   |  |
|                                      | : z = i= 🛛                     |                                      |     |   |  |
|                                      |                                | n files to strach or browne          | - 4 |   |  |
|                                      |                                | p files to attach, or <b>brows</b> e | . 4 |   |  |
| B I U A ≔ ≔ ≡ ∃                      |                                | p files to attach, or browse         | . 4 |   |  |