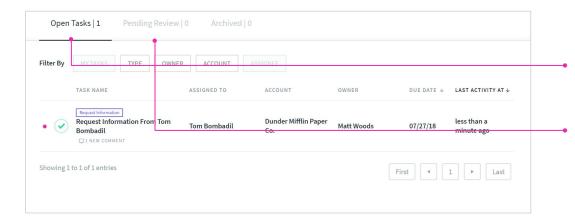

#### Tasks

See all tasks: **Open**, **Pending Review**, and **Archived**; filter by **Type**, **Owner**, and **Account**.

### Tasks

#### Items the firm needs you to complete.

#### Open Tasks

Tasks that the firm needs you to complete.

#### **Pending Review**

Tasks awaiting your review.