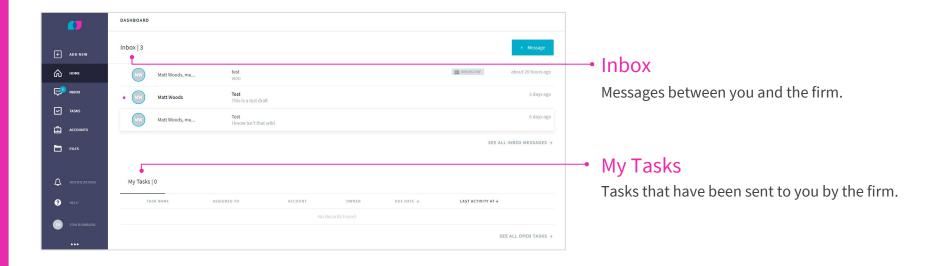

## Home Dashboard

After accepting Terms of Service, you'll see Liscio Home Dashboard.

# The Navigation Panel

Located on the left side of the screen.

MOME
HOME
Dashboard view shows Inbox and My Tasks.
Inbox
See all messages: received (Inbox), Sent, Drafts, and Archived.

#### Tasks

See all tasks: **Open**, **Pending Review**, and **Archived**; filter by **Type**, **Owner**, and **Account**.

#### Accounts

See all accounts that you have **Account Ownership** on.

#### Files

See the files that you or the firm has uploaded.