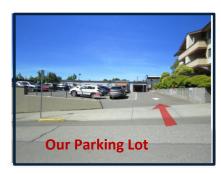

- Our suite is on the 2nd floor of our building. Although our street address is Fifth Avenue, access to the 2nd floor is off Maple Street through the parking lot.
- The parking lot has 3 TranerSmith (TSC) spaces. If they are unavailable there is ample parking on Maple Street. \*Please do not park in any other reserved spaces.
- Enter the building through the double glass doors and proceed down the hall; our suite is the last door on the left.