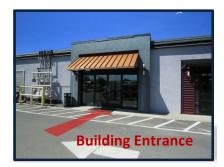

- Our suite is on the 2nd floor of our building. Although our street address is Fifth Avenue, access to the 2nd floor is off Maple Street through the parking lot.
- The parking lot has 3 TranerSmith (TSC) spaces. If they are unavailable there is ample parking on Maple Street. \*Please do not park in any other reserved spaces.
- Enter the building through the double glass doors and proceed down the hall; our suite is the last door on the left.