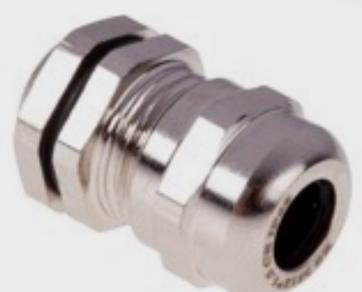

## ENCLOSURES

RS PRO high-quality stainless-steel wall boxes and high IP rated accessories are the perfect choice for any needs in harsh environments.

#### **Main features**

- High stainless steel grade available (316L)
- High IP protection (IP69K)
- Lockable