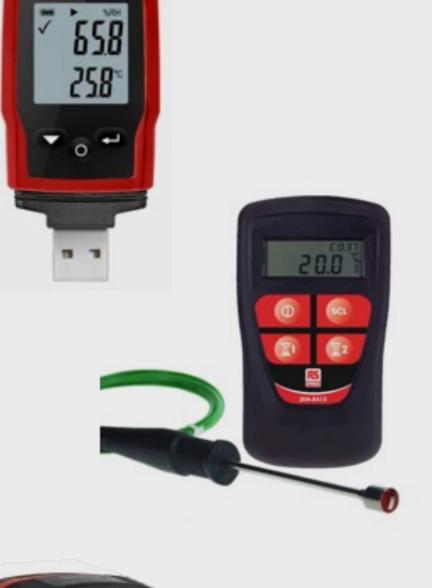

## TEMPERATURE MEASUREMENT

Temperature measurement is critical within the industry. Small temperature variation could cause the failure of the entire production batch.

RS PRO offers a multiple choice to keep temperature under control from IR thermometer, to temperature sensitive labels.

#### **Main applications**

- Food processing
- Process control

#### **Advantages**

- IR thermometers detect temperature without contact preventing contamination
- Temperature Sensitive Labels are easy to use and cost effective

#### **Main features**

- Wide range of temperature measurement
- Different ways of measuring to suits every needs

Browse the full RS PRO offer at: rspro.com