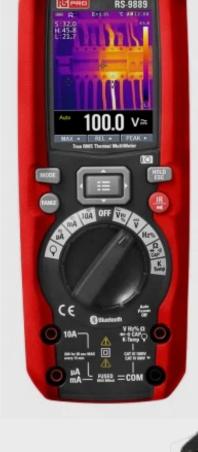

## TEMPERATURE MEASUREMENT

Temperature measurement is critical within the industry. Small temperature variation could cause the failure of the entire production batch.

RS PRO offers a multiple choice to keep temperature under control from IR thermometer, to temperature sensitive labels.

#### **Main applications**

- Food processing
- Process control

#### **Advantages**

- IR thermometers detect temperature without contact preventing contamination
- Temperature Sensitive Labels are easy to use and cost effective

#### **Main features**

- Wide range of temperature measurement
- Different ways of measuring to suits every needs

Browse the full RS PRO offer at: rspro.com