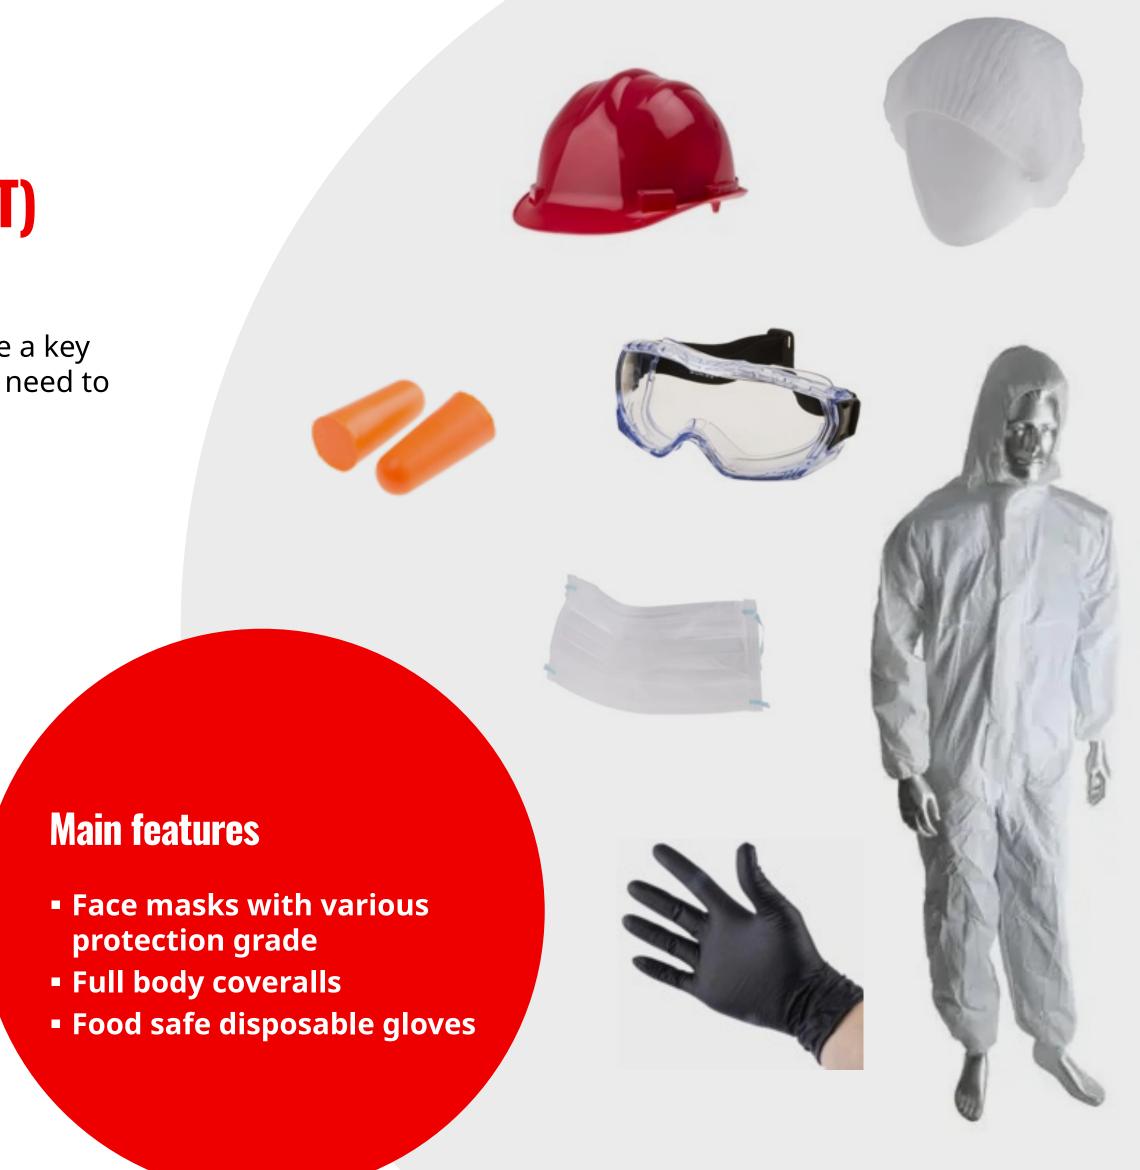

### PPE (PERSONAL PROTECTIVE EQUIPMENT)

RS PRO offers a wide range of personal protective equipment. PPE become a key factor whenever people have to work in dangerous environments, or they need to prevent human contamination.

#### **Main applications**

- Food processing
- Noisy environments
- Clean rooms

#### **Advantages**

- Efficient body protection (hands, head, body)
- Human contamination prevention
- Working safely in any environments