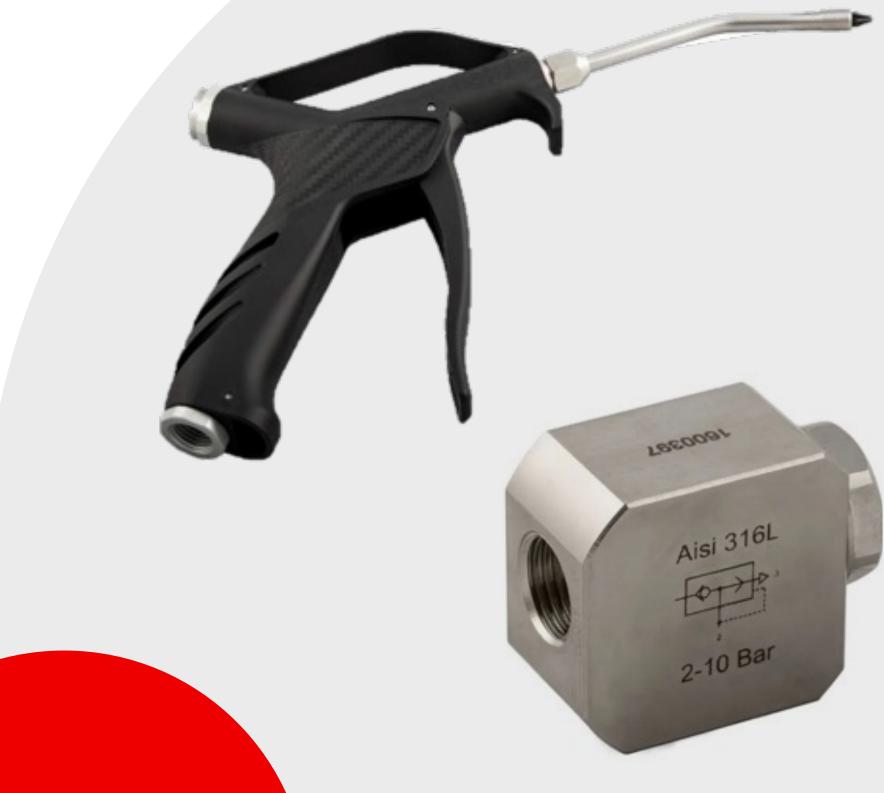

## PNEUMATICS

RS PRO offers a wide range of pneumatic components made of stainless steel.

From hoses to quick exhaust valves, from couplings to blowguns.

#### **Main applications**

- Compressed air / Pneumatic automation
- Industrial water circuits
- Inert gases, steam, vacuums
- Fluids and heating systems

#### **Advantages**

- Withstand heavy-duty use
- Compatible with all fluids
- Resistant to surface rust and oxidisation

#### **Main features**

- Durable stainless steel body
- Ideal for high corrosion environments