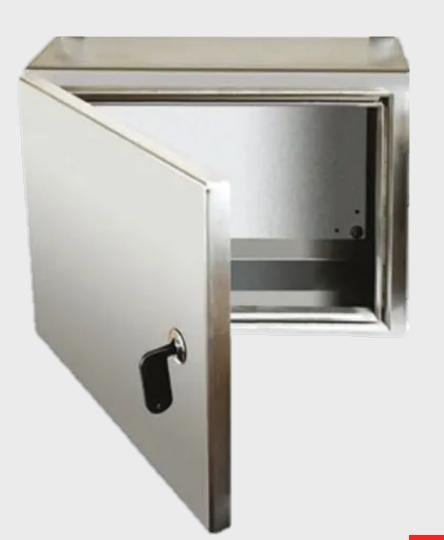

## ENCLOSURES

RS PRO high-quality stainless-steel wall boxes and high IP rated accessories are the perfect choice for any needs in harsh environments.

#### **Advantages**

- Double lipped edge to ensure higher strength
- Ease of installation and use
- Removable door to easy access and operations

#### **Main features**

- High stainless steel grade available (316L)
- High IP protection (IP69K)
- Lockable