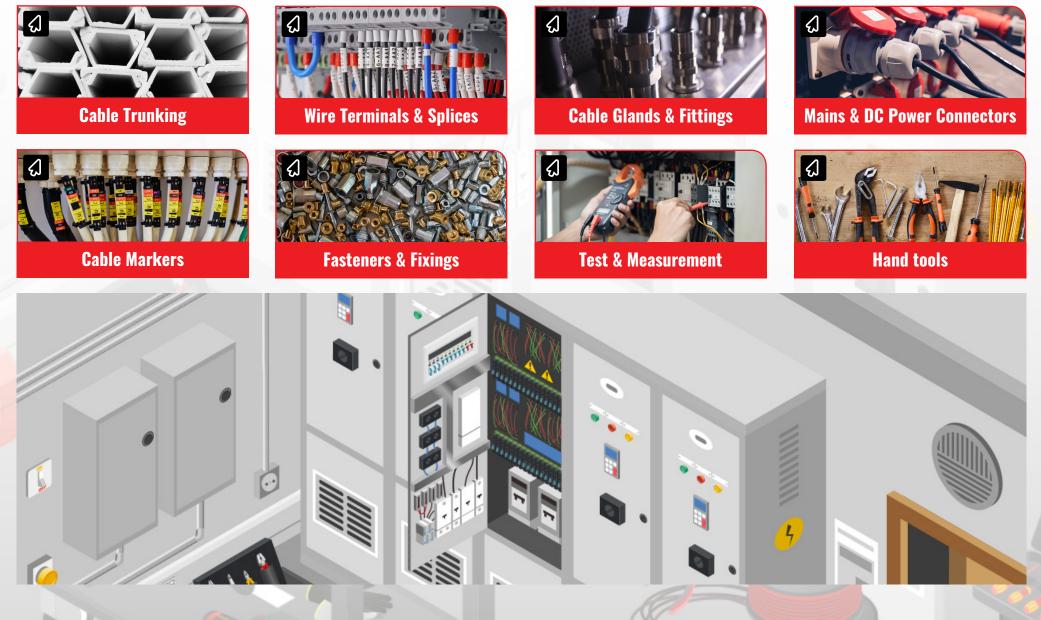

## RS PRO CONTROL PANEL RELATED PRODUCTS

RS PRO Industrial Control & Communication Range Guide

RS PRO products are audited against demanding international standards, inspected for durability and consistency and tested by leading engineers.