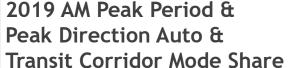

## CORRIDOR COMMUTE MODE SHARE

2019 AM Peak Period & Peak Direction Auto & Transit Corridor Mode Share

| Transit Route/Roadway           | Commuters                                                                                                                                                                                                                             | Mode Share                                                                                                                                                                                                                                                                                                                                                                                                                            |
|---------------------------------|---------------------------------------------------------------------------------------------------------------------------------------------------------------------------------------------------------------------------------------|---------------------------------------------------------------------------------------------------------------------------------------------------------------------------------------------------------------------------------------------------------------------------------------------------------------------------------------------------------------------------------------------------------------------------------------|
| Routes 15/15L                   | 1,120                                                                                                                                                                                                                                 | 40%                                                                                                                                                                                                                                                                                                                                                                                                                                   |
| E Colfax Ave Vehicle Traffic    | 1,714                                                                                                                                                                                                                                 | 60%                                                                                                                                                                                                                                                                                                                                                                                                                                   |
| Routes 30/30L/31                | 342                                                                                                                                                                                                                                   | 17%                                                                                                                                                                                                                                                                                                                                                                                                                                   |
| S Federal Blvd Vehicle Traffic  | 1,638                                                                                                                                                                                                                                 | 83%                                                                                                                                                                                                                                                                                                                                                                                                                                   |
| Route 51                        | 197                                                                                                                                                                                                                                   | 13%                                                                                                                                                                                                                                                                                                                                                                                                                                   |
| N Sheridan Blvd Vehicle Traffic | 1,314                                                                                                                                                                                                                                 | 87%                                                                                                                                                                                                                                                                                                                                                                                                                                   |
| Route 105                       | 183                                                                                                                                                                                                                                   | 12%                                                                                                                                                                                                                                                                                                                                                                                                                                   |
| A Havana St Vehicle Traffic     | 1,404                                                                                                                                                                                                                                 | 88%                                                                                                                                                                                                                                                                                                                                                                                                                                   |
| Route 40                        | 176                                                                                                                                                                                                                                   | 9%                                                                                                                                                                                                                                                                                                                                                                                                                                    |
| N Colorado Blvd Vehicle Traffic | 1,770                                                                                                                                                                                                                                 | 91%                                                                                                                                                                                                                                                                                                                                                                                                                                   |
| N Federal Blvd Route 31         | 104                                                                                                                                                                                                                                   | 9%                                                                                                                                                                                                                                                                                                                                                                                                                                    |
| N Federal Blvd Vehicle Traffic  | 1,080                                                                                                                                                                                                                                 | 91%                                                                                                                                                                                                                                                                                                                                                                                                                                   |
|                                 | Routes 15/15L  E Colfax Ave Vehicle Traffic  Routes 30/30L/31  S Federal Blvd Vehicle Traffic  Route 51  N Sheridan Blvd Vehicle Traffic  Route 105  A Havana St Vehicle Traffic  Route 40  N Colorado Blvd Vehicle Traffic  Route 31 | Routes 15/15L       1,120         E Colfax Ave Vehicle Traffic       1,714         Routes 30/30L/31       342         S Federal Blvd Vehicle Traffic       1,638         Route 51       197         N Sheridan Blvd Vehicle Traffic       1,314         Route 105       183         A Havana St Vehicle Traffic       1,404         Route 40       176         N Colorado Blvd Vehicle Traffic       1,770         Route 31       104 |