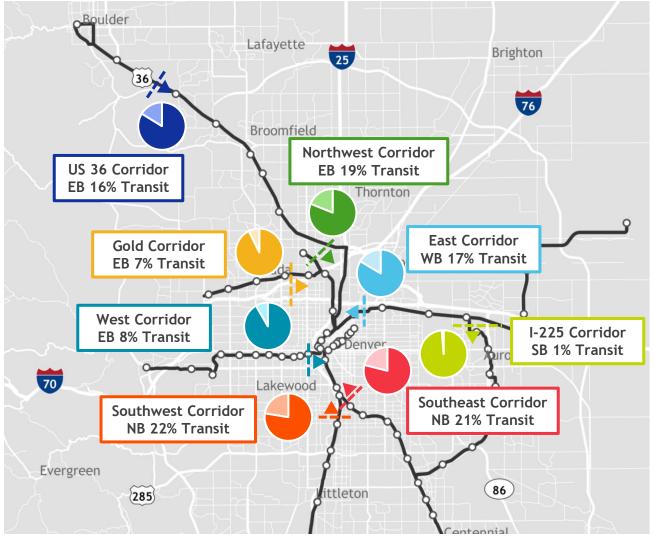

## CORRIDOR COMMUTE MODE SHARE

## CORRIDOR COMMUTE MODE SHARE

2019 AM Peak Period & Peak Direction Auto & Transit Corridor Mode Share

| Transit Route/Roadway           | Commuters                                                                                                                                                                                                                             | Mode Share                                                                                                                                                                                                                                                                                                                                                                                                                            |
|---------------------------------|---------------------------------------------------------------------------------------------------------------------------------------------------------------------------------------------------------------------------------------|---------------------------------------------------------------------------------------------------------------------------------------------------------------------------------------------------------------------------------------------------------------------------------------------------------------------------------------------------------------------------------------------------------------------------------------|
| Routes 15/15L                   | 1,120                                                                                                                                                                                                                                 | 40%                                                                                                                                                                                                                                                                                                                                                                                                                                   |
| E Colfax Ave Vehicle Traffic    | 1,714                                                                                                                                                                                                                                 | 60%                                                                                                                                                                                                                                                                                                                                                                                                                                   |
| Routes 30/30L/31                | 342                                                                                                                                                                                                                                   | 17%                                                                                                                                                                                                                                                                                                                                                                                                                                   |
| S Federal Blvd Vehicle Traffic  | 1,638                                                                                                                                                                                                                                 | 83%                                                                                                                                                                                                                                                                                                                                                                                                                                   |
| Route 51                        | 197                                                                                                                                                                                                                                   | 13%                                                                                                                                                                                                                                                                                                                                                                                                                                   |
| N Sheridan Blvd Vehicle Traffic | 1,314                                                                                                                                                                                                                                 | 87%                                                                                                                                                                                                                                                                                                                                                                                                                                   |
| Route 105                       | 183                                                                                                                                                                                                                                   | 12%                                                                                                                                                                                                                                                                                                                                                                                                                                   |
| A Havana St Vehicle Traffic     | 1,404                                                                                                                                                                                                                                 | 88%                                                                                                                                                                                                                                                                                                                                                                                                                                   |
| Route 40                        | 176                                                                                                                                                                                                                                   | 9%                                                                                                                                                                                                                                                                                                                                                                                                                                    |
| N Colorado Blvd Vehicle Traffic | 1,770                                                                                                                                                                                                                                 | 91%                                                                                                                                                                                                                                                                                                                                                                                                                                   |
| N Federal Blvd Route 31         | 104                                                                                                                                                                                                                                   | 9%                                                                                                                                                                                                                                                                                                                                                                                                                                    |
| N Federal Blvd Vehicle Traffic  | 1,080                                                                                                                                                                                                                                 | 91%                                                                                                                                                                                                                                                                                                                                                                                                                                   |
|                                 | Routes 15/15L  E Colfax Ave Vehicle Traffic  Routes 30/30L/31  S Federal Blvd Vehicle Traffic  Route 51  N Sheridan Blvd Vehicle Traffic  Route 105  A Havana St Vehicle Traffic  Route 40  N Colorado Blvd Vehicle Traffic  Route 31 | Routes 15/15L       1,120         E Colfax Ave Vehicle Traffic       1,714         Routes 30/30L/31       342         S Federal Blvd Vehicle Traffic       1,638         Route 51       197         N Sheridan Blvd Vehicle Traffic       1,314         Route 105       183         A Havana St Vehicle Traffic       1,404         Route 40       176         N Colorado Blvd Vehicle Traffic       1,770         Route 31       104 |