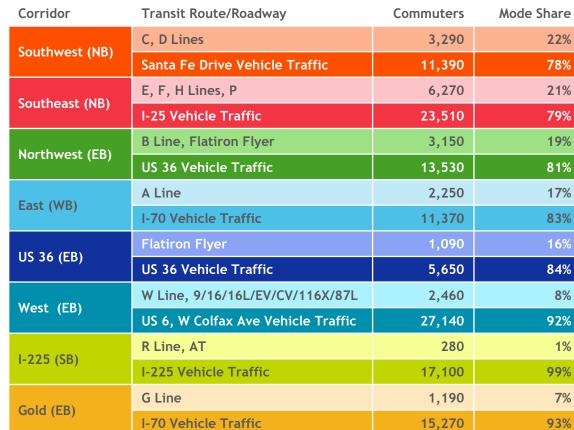

## CORRIDOR COMMUTE MODE SHARE

2019 AM Peak Period & Peak Direction Auto & Transit Corridor Mode Share

| Transit Route/Roadway           | Commuters                                                                                                                                                                                                                             | Mode Share                                                                                                                                                                                                                                                                                                                                                                                                                            |
|---------------------------------|---------------------------------------------------------------------------------------------------------------------------------------------------------------------------------------------------------------------------------------|---------------------------------------------------------------------------------------------------------------------------------------------------------------------------------------------------------------------------------------------------------------------------------------------------------------------------------------------------------------------------------------------------------------------------------------|
| Routes 15/15L                   | 1,120                                                                                                                                                                                                                                 | 40%                                                                                                                                                                                                                                                                                                                                                                                                                                   |
| E Colfax Ave Vehicle Traffic    | 1,714                                                                                                                                                                                                                                 | 60%                                                                                                                                                                                                                                                                                                                                                                                                                                   |
| Routes 30/30L/31                | 342                                                                                                                                                                                                                                   | 17%                                                                                                                                                                                                                                                                                                                                                                                                                                   |
| S Federal Blvd Vehicle Traffic  | 1,638                                                                                                                                                                                                                                 | 83%                                                                                                                                                                                                                                                                                                                                                                                                                                   |
| Route 51                        | 197                                                                                                                                                                                                                                   | 13%                                                                                                                                                                                                                                                                                                                                                                                                                                   |
| N Sheridan Blvd Vehicle Traffic | 1,314                                                                                                                                                                                                                                 | 87%                                                                                                                                                                                                                                                                                                                                                                                                                                   |
| Route 105                       | 183                                                                                                                                                                                                                                   | 12%                                                                                                                                                                                                                                                                                                                                                                                                                                   |
| A Havana St Vehicle Traffic     | 1,404                                                                                                                                                                                                                                 | 88%                                                                                                                                                                                                                                                                                                                                                                                                                                   |
| Route 40                        | 176                                                                                                                                                                                                                                   | 9%                                                                                                                                                                                                                                                                                                                                                                                                                                    |
| N Colorado Blvd Vehicle Traffic | 1,770                                                                                                                                                                                                                                 | 91%                                                                                                                                                                                                                                                                                                                                                                                                                                   |
| N Federal Blvd Route 31         | 104                                                                                                                                                                                                                                   | 9%                                                                                                                                                                                                                                                                                                                                                                                                                                    |
| N Federal Blvd Vehicle Traffic  | 1,080                                                                                                                                                                                                                                 | 91%                                                                                                                                                                                                                                                                                                                                                                                                                                   |
|                                 | Routes 15/15L  E Colfax Ave Vehicle Traffic  Routes 30/30L/31  S Federal Blvd Vehicle Traffic  Route 51  N Sheridan Blvd Vehicle Traffic  Route 105  A Havana St Vehicle Traffic  Route 40  N Colorado Blvd Vehicle Traffic  Route 31 | Routes 15/15L       1,120         E Colfax Ave Vehicle Traffic       1,714         Routes 30/30L/31       342         S Federal Blvd Vehicle Traffic       1,638         Route 51       197         N Sheridan Blvd Vehicle Traffic       1,314         Route 105       183         A Havana St Vehicle Traffic       1,404         Route 40       176         N Colorado Blvd Vehicle Traffic       1,770         Route 31       104 |