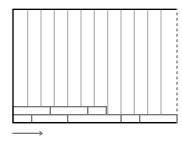

### **INSTALL**

- 1. Apply level rows of wood planks onto the wall.
- 2. Mark and cut wood planks for custom lengths.
- 3. Add more tape to the wall wherever needed.