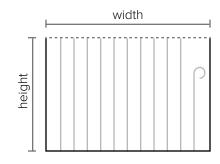

## **PREPARE**

- 1. Measure the height and width of the wall.
- 2. Cut strips of tape at wall height to cover every 10" of wall width.
- 3. Layout the planks to see