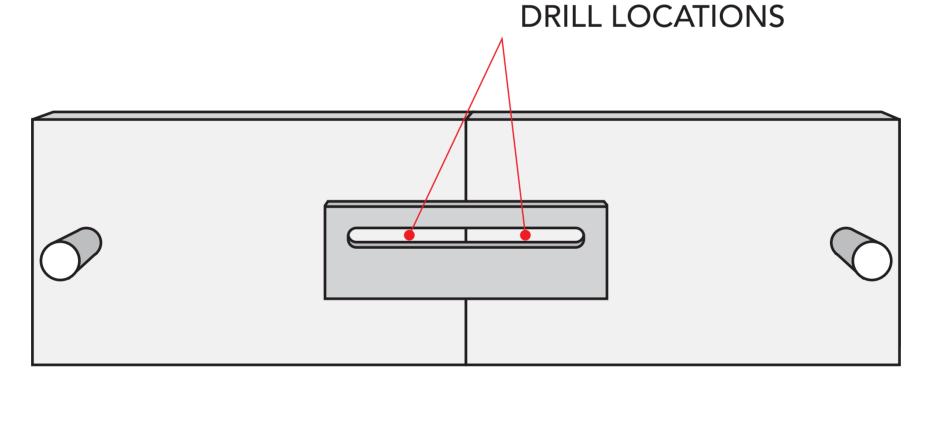

## WITH THE SPLICE IN PLACE, DETERMINE WHERE TO DRILL A HOLE FOR EACH TRACK.

Please note: If you've ordered a pre-drilled track, the holes will be drilled for the splice