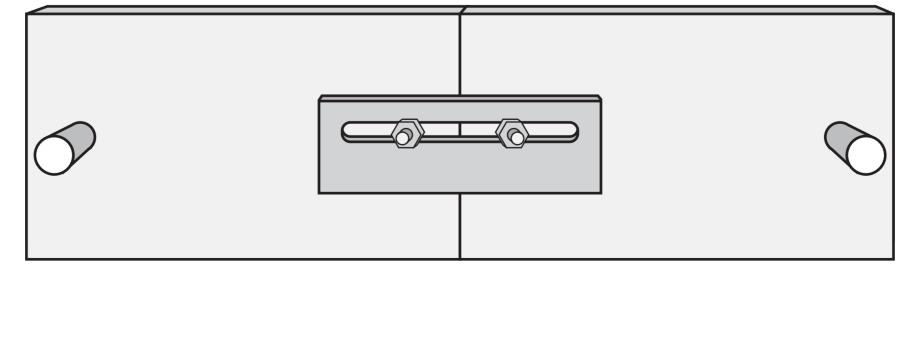

## TRACKS. SCREW IN BOLTS.

DRILL HOLES TO ATTACH THE SPLICE TO YOUR

\_

**FRONT** 

ENJOY!