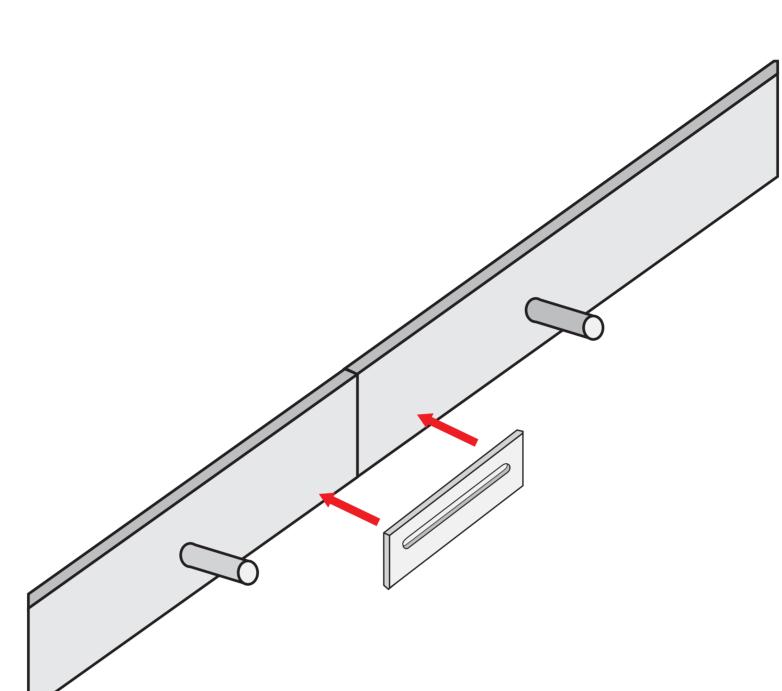

## ONCE YOUR TRACKS ARE MOUNTED, PLACE THE SPLICE PIECE ON THE BACKSIDE OF WHERE THE TRACKS MEET.

3

## WITH THE SPLICE IN PLACE, DETERMINE WHERE TO DRILL A HOLE FOR EACH TRACK.

Please note: If you've ordered a pre-drilled track, the holes will be drilled for the splice