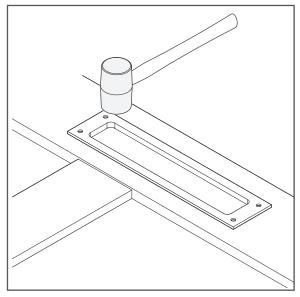

#### **MODERN FLUSH DOOR PULL** Installation Instructions

4. Using a rubber mallet, gently tap the door pull into the chiseled area for a test fit, correcting depth and shape as needed. The pull should fit snuggly and the lip of the pull should rest evenly on the door surface (Figure 4).