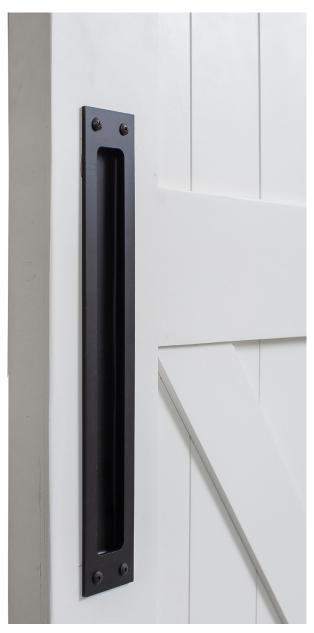

#### **MODERN FLUSH DOOR PULL Parts**

Length

Figure 1

1. Using a measuring tape and pencil, mark the desired location for the door pull. The normal height for a pull is 36" from the bottom of the door (Figure 1).

#### NOTE:

The center point of the door pull should be three feet above the bottom edge of the door. Avoid placing the door pull too close to the edge of the door. Placing the pull too close to the edge can damage both door and pull.