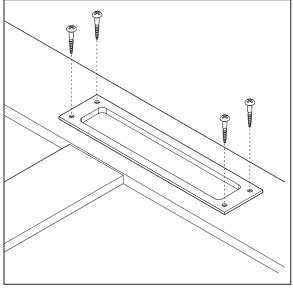

Figure 4

Figure 5

5. Attach the pull to the door using a phillips screw driver and the provided screws (Figure 5).