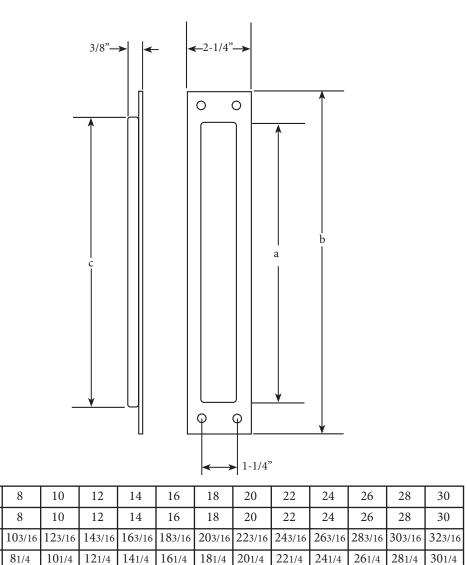

## **MODERN FLUSH DOOR PULL** Specifications

All measurements are shown in inches.

#### **MODERN FLUSH DOOR PULL Parts**

Length

Figure 1

1. Using a measuring tape and pencil, mark the desired location for the door pull. The normal height for a pull is 36" from the bottom of the door (Figure 1).