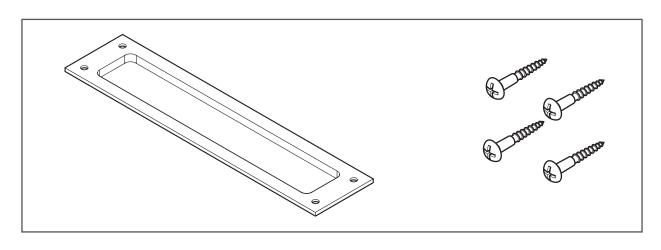

#### **MODERN FLUSH DOOR PULL Parts**

Length

Figure 1

1. Using a measuring tape and pencil, mark the desired location for the door pull. The normal height for a pull is 36" from the bottom of the door (Figure 1).

Figure 4

Figure 5

5. Attach the pull to the door using a phillips screw driver and the provided screws (Figure 5).