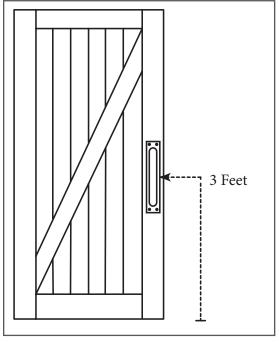

#### **MODERN FLUSH DOOR PULL Parts**

Length

Figure 1

1. Using a measuring tape and pencil, mark the desired location for the door pull. The normal height for a pull is 36" from the bottom of the door (Figure 1).

#### NOTE:

The center point of the door pull should be three feet above the bottom edge of the door. Avoid placing the door pull too close to the edge of the door. Placing the pull too close to the edge can damage both door and pull.