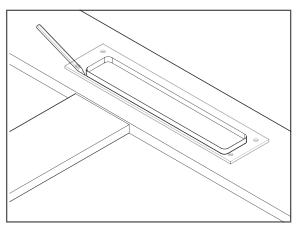

Figure 2

2. Once the pull is in the desired position, trace around the exterior inset surface with a pencil (Figure 2).

Figure 3

3. Using a hammer and chisel, forstner bit, or router, remove the wood inside the tracing on the door. Be aware of the depth as you work; the depth should be no more than 3/8" (Figure 3).