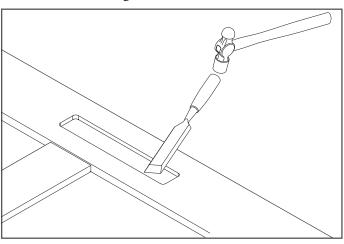

Figure 2

2. Once the pull is in the desired position, trace around the exterior inset surface with a pencil (Figure 2).

Figure 3

3. Using a hammer and chisel, forstner bit, or router, remove the wood inside the tracing on the door. Be aware of the depth as you work; the depth should be no more than 3/8" (Figure 3).