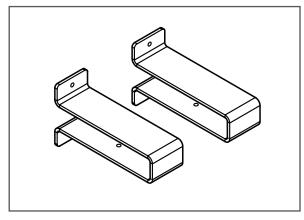

## **EDGE BAND SHELF KIT Parts**

2 Brackets

1 Shelf

4 Dry Wall Screws

- 4 Dry Wall Anchors\*
- 2 Wood Screws for attching shelf to bracket
- \*Do not use drywall anchors when installing into studs.

NOTE:

Do not exceed 58 inches between brackets. Do not place more than 100 pounds on the self.