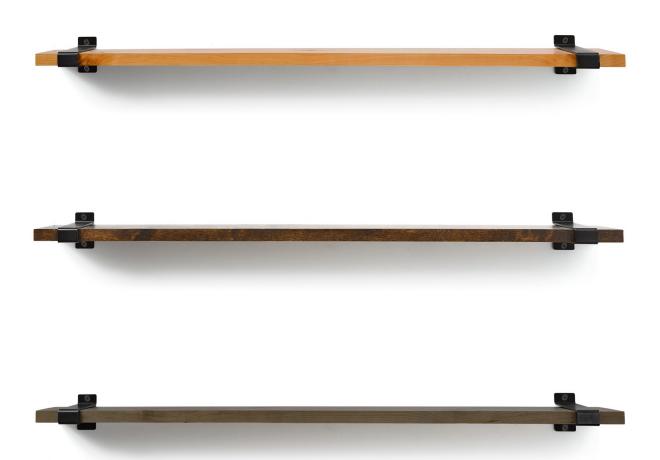

## **EDGE BAND SHELF KIT Parts**

2 Brackets

1 Shelf

4 Dry Wall Screws

- 4 Dry Wall Anchors\*
- 2 Wood Screws for attching shelf to bracket
- \*Do not use drywall anchors when installing into studs.

NOTE:

Do not exceed 58 inches between brackets. Do not place more than 100 pounds on the self.