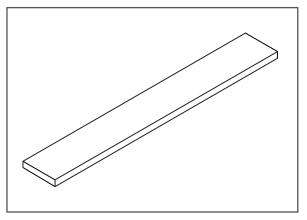

## **EDGE BAND SHELF KIT Parts**

2 Brackets

1 Shelf

4 Dry Wall Screws

- 4 Dry Wall Anchors\*
- 2 Wood Screws for attching shelf to bracket
- \*Do not use drywall anchors when installing into studs.

NOTE:

Do not exceed 58 inches between brackets. Do not place more than 100 pounds on the self.