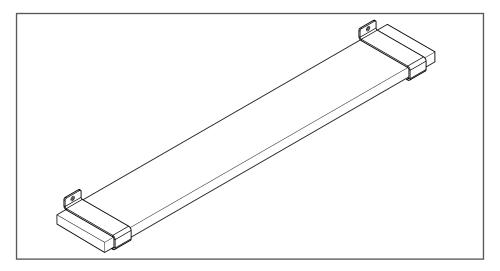

## **EDGE BAND SHELF KIT Parts**

2 Brackets

1 Shelf

4 Dry Wall Screws

- 4 Dry Wall Anchors\*
- 2 Wood Screws for attching shelf to bracket
- \*Do not use drywall anchors when installing into studs.

NOTE:

Do not exceed 58 inches between brackets. Do not place more than 100 pounds on the self.