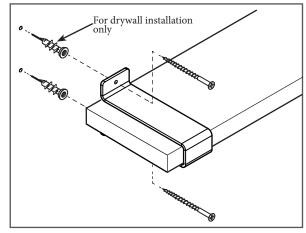

## **EDGE BAND SHELF KIT Parts**

2 Brackets

1 Shelf

4 Dry Wall Screws

- 4 Dry Wall Anchors\*
- 2 Wood Screws for attching shelf to bracket
- \*Do not use drywall anchors when installing into studs.

NOTE:

Do not exceed 58 inches between brackets. Do not place more than 100 pounds on the self.