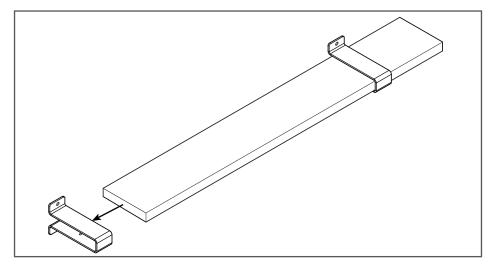

## **EDGE BAND SHELF KIT Parts**

2 Brackets

1 Shelf

4 Dry Wall Screws

- 4 Dry Wall Anchors\*
- 2 Wood Screws for attching shelf to bracket
- \*Do not use drywall anchors when installing into studs.

NOTE:

Do not exceed 58 inches between brackets. Do not place more than 100 pounds on the self.