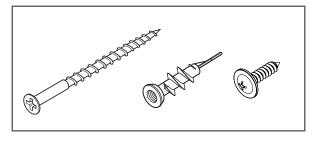

## **EDGE BAND SHELF KIT Parts**

2 Brackets

1 Shelf

4 Dry Wall Screws

- 4 Dry Wall Anchors\*
- 2 Wood Screws for attching shelf to bracket
- \*Do not use drywall anchors when installing into studs.

NOTE:

Do not exceed 58 inches between brackets. Do not place more than 100 pounds on the self.