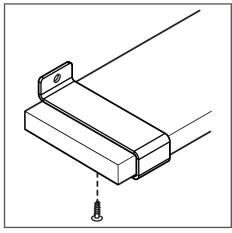

## **EDGE BAND SHELF KIT Parts**

2 Brackets

1 Shelf

4 Dry Wall Screws

- 4 Dry Wall Anchors\*
- 2 Wood Screws for attching shelf to bracket
- \*Do not use drywall anchors when installing into studs.

NOTE:

Do not exceed 58 inches between brackets. Do not place more than 100 pounds on the self.