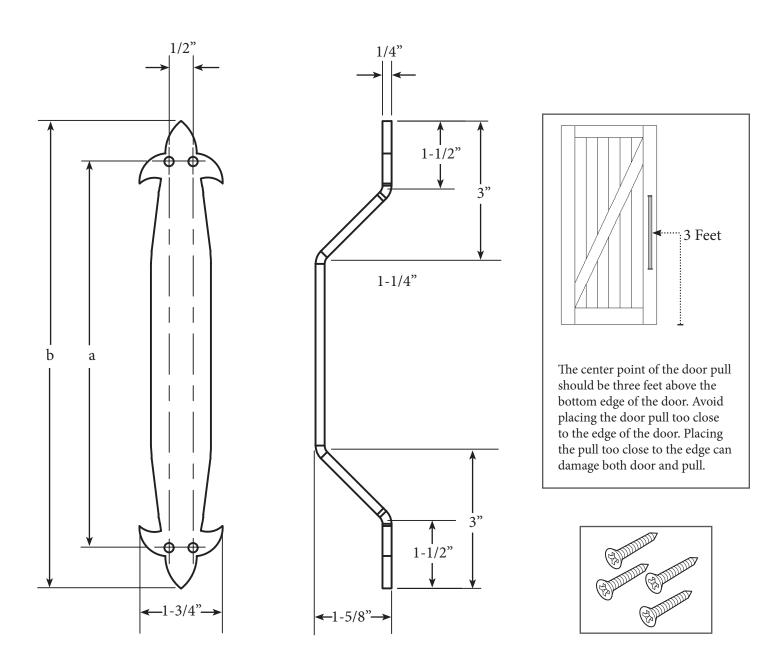

## **CATHEDRAL PULL Specs**

| Length | 8    | 10    | 12    | 14    | 16    | 18    | 20    | 22    | 24    | 26    | 28    | 30    |
|--------|------|-------|-------|-------|-------|-------|-------|-------|-------|-------|-------|-------|
| a      | 8    | 10    | 12    | 14    | 16    | 18    | 20    | 22    | 24    | 26    | 28    | 30    |
| b      | 93/4 | 113/4 | 133/4 | 153/4 | 173/4 | 193/4 | 213/4 | 233/4 | 253/4 | 273/4 | 293/4 | 313/4 |

All measurements are shown in inches.

VERSION (3) 03-2017